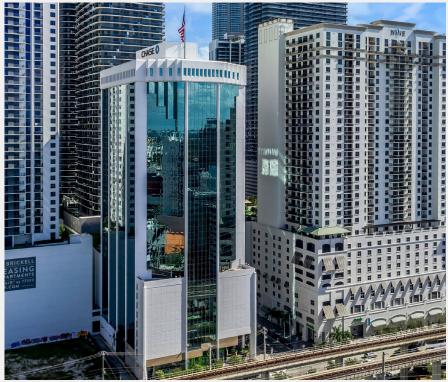

## CLASS A OFFICE BUILDING.

**BUILDING LOBBY** 

CLASS: A OFFICE

RENOVATED: 2018

FLOORS: 33

RBA: 290,000 RSF

FLOOR SIZE: 16,200 RSF

PARKING: 1.7/1,000 RSF

CEILING HEIGHT: 9' FINISHED

- Meeting rooms & office space separated by solid door
- Located in the heart of Miami's urban core
- Newly renovated common areas and upgraded elevators
- Adjacent to public transportation including Metrorail, Metromover, Metrobus, Brickell Trolley, and The Underline
- Walking distance to numerous dining, entertainment, and retail amenities including Brickell City Centre and Mary Brickell Village
- On-site management and security