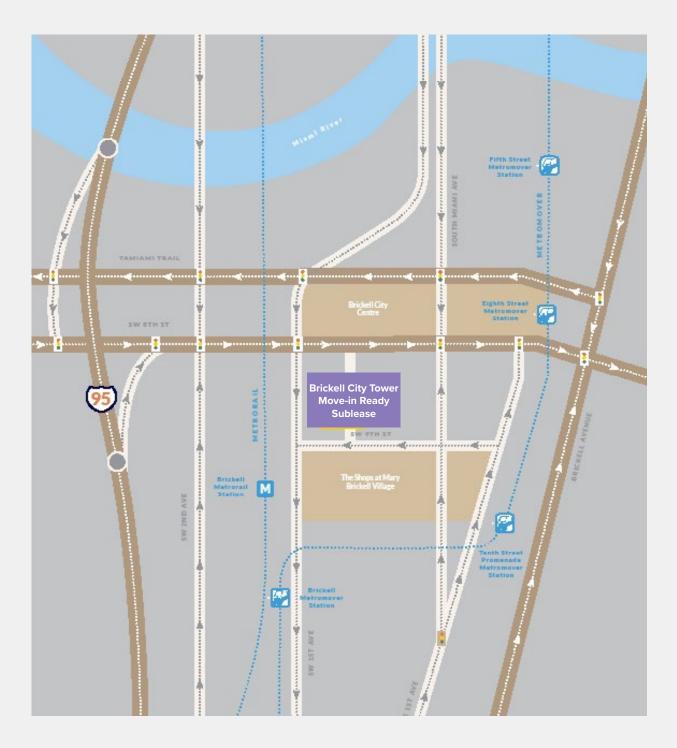

## QUICK AND EASY. VALUE YOUR TIME.

Brickell City Tower is conveniently positioned to save you drive times with multiple points of ingress and egress away form traffic congestion.