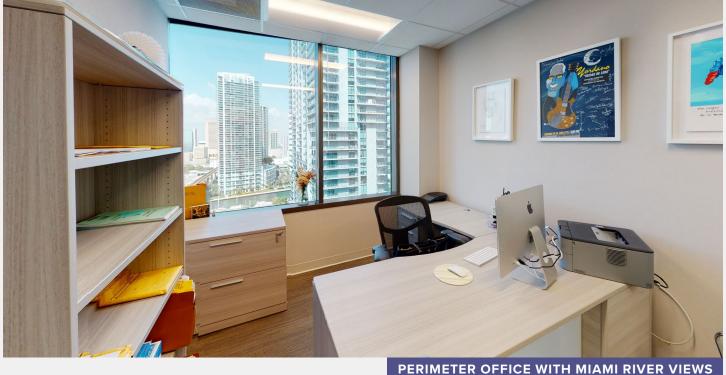

## YOUR OFFICE IN THE DYNAMIC CENTER OF BRICKELL.

SUITE: 2810

SIZE: 3,470 RSF

RATE: NEGOTIABLE

RBA: 290,000 RSF

TERM EXPIRATION: 6/30/2027

- 6 perimeter offices
- 2 interior offices
- 3 meeting rooms
- 8 workstations
- IT/server room
- Reception area with file/mail storage
- Open kitchen area

### **INSPIRATIONAL** RIVER VIEWS.

Workspaces designed to impress — all with panoramic views of Brickell and the Miami River. Each perimeter office and meeting space offers spectacular views of Brickell and the Miami River.