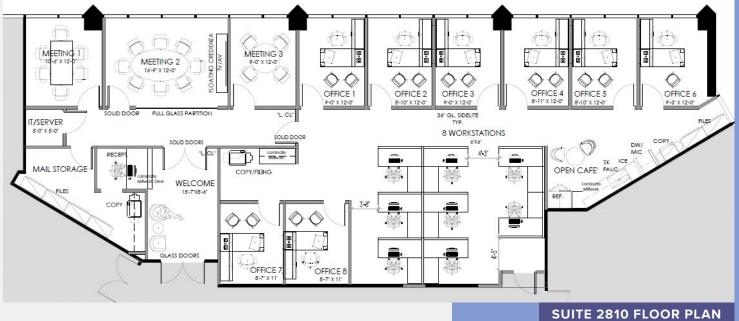

## YOUR OFFICE IN THE DYNAMIC CENTER OF BRICKELL.

SUITE: 2810

SIZE: 3,470 RSF

RATE: NEGOTIABLE

RBA: 290,000 RSF

TERM EXPIRATION: 6/30/2027

- 6 perimeter offices
- 2 interior offices
- 3 meeting rooms
- 8 workstations
- IT/server room
- Reception area with file/mail storage
- Open kitchen area