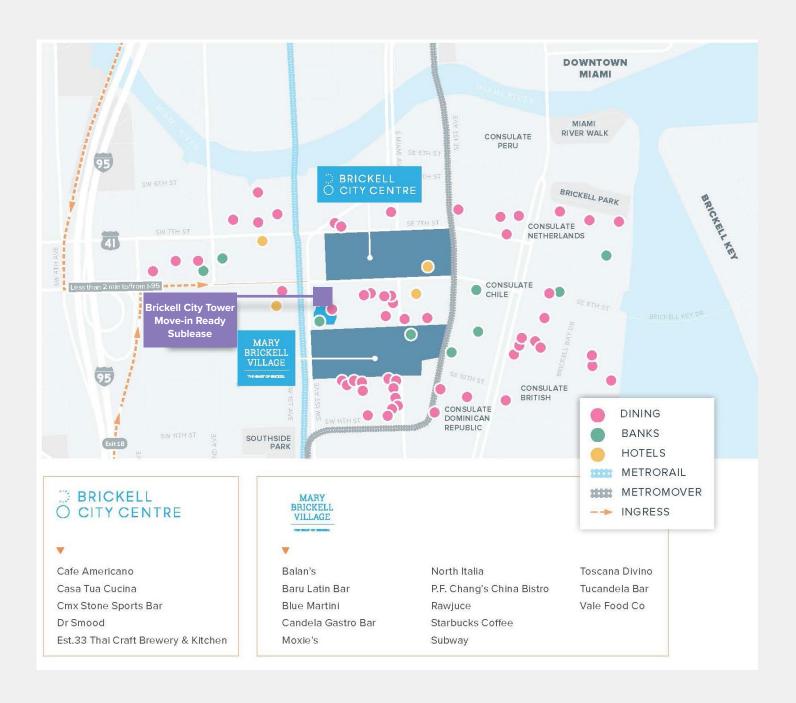

CEILING HEIGHT: 9' FINISHED

- Meeting rooms & office space separated by solid door
- Located in the heart of Miami's urban core
- Newly renovated common areas and upgraded elevators
- Adjacent to public transportation including Metrorail, Metromover, Metrobus, Brickell Trolley, and The Underline
- Walking distance to numerous dining, entertainment, and retail amenities including Brickell City Centre and Mary Brickell Village
- On-site management and security