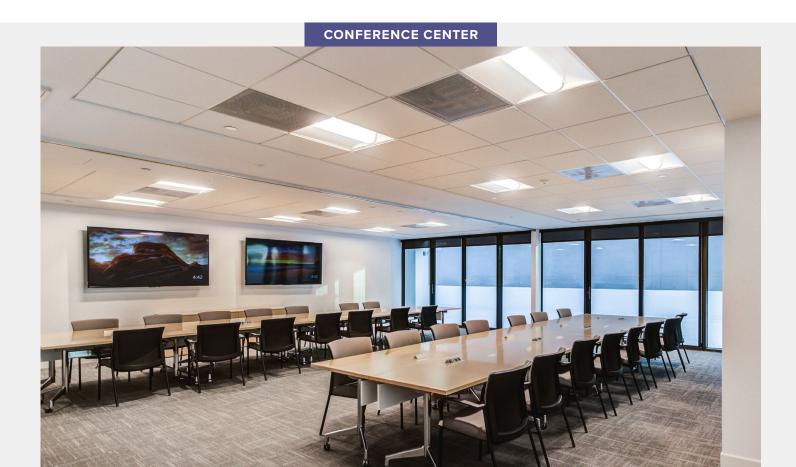

## YOUR OFFICE IN THE DYNAMIC CENTER OF BRICKELL.

SUITE: 2810

SIZE: 3,470 RSF

RATE: NEGOTIABLE

RBA: 290,000 RSF

TERM EXPIRATION: 6/30/2027

- 6 perimeter offices
- 2 interior offices
- 3 meeting rooms
- 8 workstations
- IT/server room
- Reception area with file/mail storage
- Open kitchen area

**CONFERENCE ROOM WITH MIAMI RIVER VIEWS** 

**MOVE-IN READY SUBLEASE** 