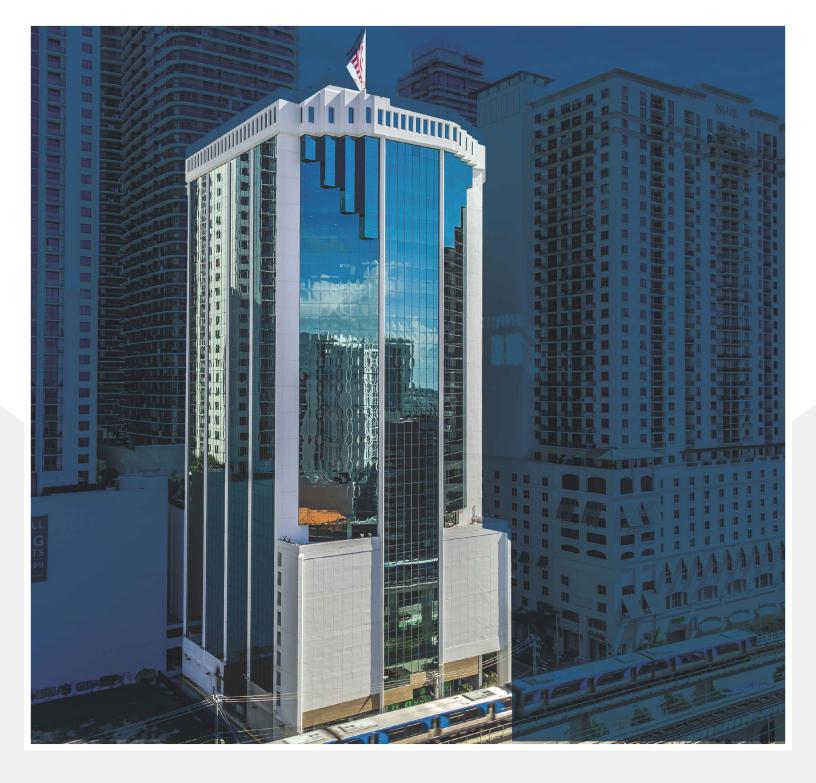

## CLASS A OFFICE BUILDING.

**BUILDING LOBBY** 

CLASS: A OFFICE

RENOVATED: 2018

FLOORS: 33

RBA: 290,000 RSF

FLOOR SIZE: 16,200 RSF

PARKING: 1.7/1,000 RSF