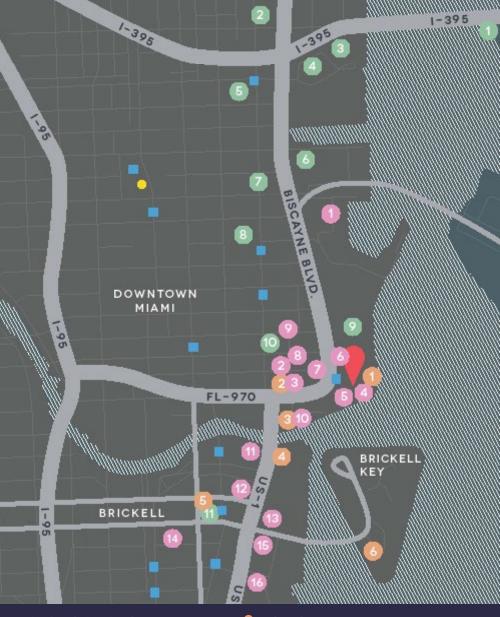

SUITE 1330 3,361 SF Term Through 9/30/2029

Ñ

- RETAIL & RESTAURANTS
- 1. BAYSIDE MARKETPLACE
- 2. WHOLE FOODS
- 3. NOVIKOV MIAMI
- 4. IL GABBIANO RESTAURANT
- 5. MASTRO'S OCEAN CLUB
- 6. CACTUS CLUB
- 7. JOE AND THE JUICE
- 8. JUST SALAD
- 9. NAKED FARMER
- 10. ZUMA MIAMI
- 11. THE CAPITAL GRILLE
- 12. FLEMING'S PRIME STEAKHOUSE
- 13. TRULUCK'S
- 14. MARY BRICKELL VILLAGE
- 15. KOMODO
- 16. NUSR-ET STEAKHOUSE MIAMI
- MIAMICENTRAL STATION
- METROMOVER STATIONS (ACCESS TO METRORAIL AND MIAMICENTRAL)

- HOTELS
- 1. INTERCONTINENTAL HOTEL
- 2. JW MARRIOTT MARQUIS HOTEL
- 3. KIMPTON EPIC HOTEL
- 4. W HOTEL
- 5. EAST HOTEL {BRICKELL CITY CENTRE}
- 6. MANDARIN ORIENTAL HOTEL
- POINTS OF INTEREST
- 1. MIAMI CHILDREN'S MUSEUM
- 2. ADRIENNE ARSHT CENTER
- 3. PEREZ ART MUSEUM MIAMI
- 4. FROST SCIENCE MUSEUM
- 5. MIAMI WORLDCENTER
- 6. FTX ARENA
- 7. FREEDOM TOWER
- 8. MIAMI-DADE COLLEGE WOLFSON CAMPUS
- 9. BAYFRONT PARK
- 10. OLYMPIA THEATER
- 11. BRICKELL CITY CENTRE