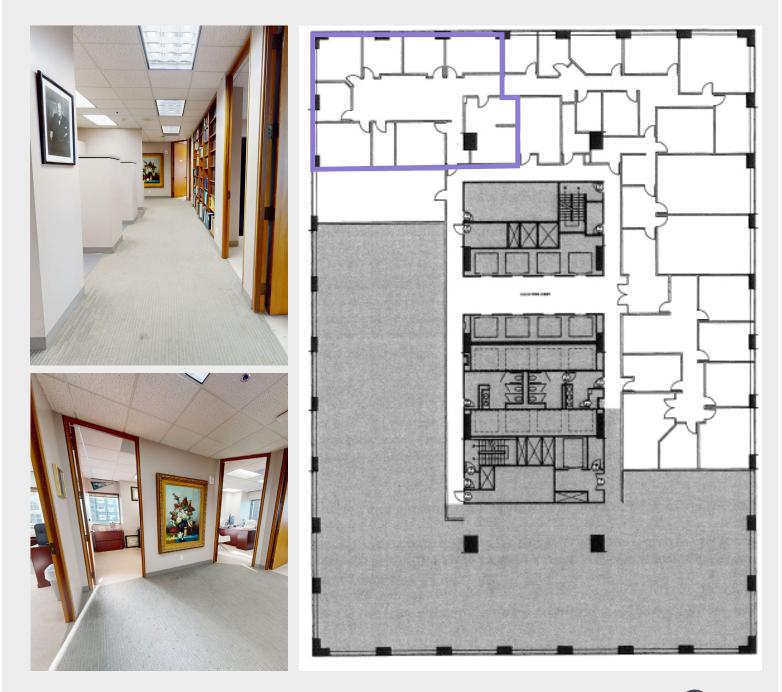

## Move-in Ready Trophy Tower Sublease Citigroup Center

Sublease Floor Plan

| Building Address: | 201 S. Biscayne Blvd.                           |
|-------------------|-------------------------------------------------|
|                   | Miami, FL 33131                                 |
| Premises:         | 3,361 SF, Suite 1330                            |
| Rental Rate:      | \$60.00 PSF Full Service                        |
| Term:             | Through 9/30/2029                               |
| Availability:     | Immediate                                       |
| Building Class:   | А                                               |
| Parking:          | 4 Parking Spaces at<br>\$160.00 / Space / Month |
| Furniture:        | Available                                       |

SUITE 1330 3,361 SF Term Through 9/30/2029

Ñ

- RETAIL & RESTAURANTS
- 1. BAYSIDE MARKETPLACE
- 2. WHOLE FOODS
- 3. NOVIKOV MIAMI
- 4. IL GABBIANO RESTAURANT
- 5. MASTRO'S OCEAN CLUB
- 6. CACTUS CLUB
- 7. JOE AND THE JUICE
- 8. JUST SALAD
- 9. NAKED FARMER
- 10. ZUMA MIAMI
- 11. THE CAPITAL GRILLE
- 12. FLEMING'S PRIME STEAKHOUSE
- 13. TRULUCK'S
- 14. MARY BRICKELL VILLAGE
- 15. KOMODO
- 16. NUSR-ET STEAKHOUSE MIAMI
- MIAMICENTRAL STATION
- METROMOVER STATIONS (ACCESS TO METRORAIL AND MIAMICENTRAL)