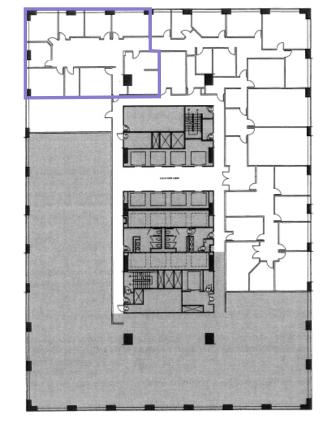

## Move-in Ready Trophy Tower Sublease Citigroup Center

Sublease Floor Plan

| Building Address: | 201 S. Biscayne Blvd.                           |
|-------------------|-------------------------------------------------|
|                   | Miami, FL 33131                                 |
| Premises:         | 3,361 SF, Suite 1330                            |
| Rental Rate:      | \$60.00 PSF Full Service                        |
| Term:             | Through 9/30/2029                               |
| Availability:     | Immediate                                       |
| Building Class:   | А                                               |
| Parking:          | 4 Parking Spaces at<br>\$160.00 / Space / Month |
| Furniture:        | Available                                       |

SUITE 1330 3,361 SF Term Through 9/30/2029

Ñ

- RETAIL & RESTAURANTS
- 1. BAYSIDE MARKETPLACE
- 2. WHOLE FOODS
- 3. NOVIKOV MIAMI
- 4. IL GABBIANO RESTAURANT
- 5. MASTRO'S OCEAN CLUB
- 6. CACTUS CLUB
- 7. JOE AND THE JUICE
- 8. JUST SALAD
- 9. NAKED FARMER
- 10. ZUMA MIAMI
- 11. THE CAPITAL GRILLE
- 12. FLEMING'S PRIME STEAKHOUSE
- 13. TRULUCK'S
- 14. MARY BRICKELL VILLAGE
- 15. KOMODO
- 16. NUSR-ET STEAKHOUSE MIAMI
- MIAMICENTRAL STATION
- METROMOVER STATIONS (ACCESS TO METRORAIL AND MIAMICENTRAL)