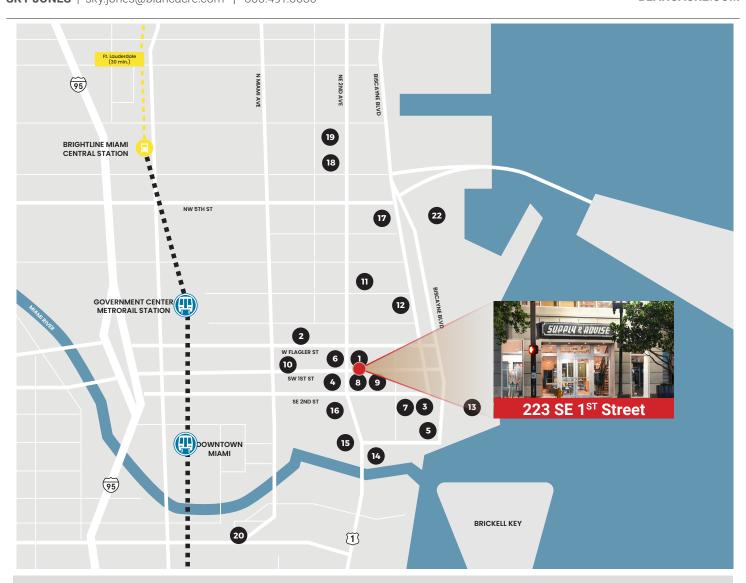

## **RESTAURANTS/CAFES**

- 1. Fratelli Milano
- 2. Soya & Pomodoro
- 3. Rosaluna
- 4. Meraki Greek Bistro
- 5. Novikov
- 6. Mr. Omakase
- 7. Naked Farmer
- 8. Fioro Café
- 9. Café Bastille

# **HOTELS**

- 10. Eurostars Langford
- 11. YOTEL Miami
- 12. YVE Hotel Miami
- 13. InterContinental Miami by IHG
- 14. Kimptom EPIC Hotel
- 15. Hyatt Regency Miami
- 16. Courtyard by Marriott Miami Downtown
- 17. The Elser Hotel Miami
- 18. Gale Miami Hotel & Residences

## **RETAIL & SHOPPING**

- 19. Miami Worldcenter
- 20. Brickell City Centre
- 21. Mary Brickell Village
- 22. Bayside Marketplace