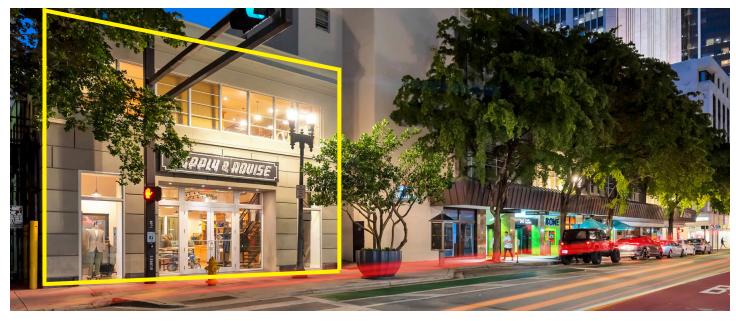

223 SE 1st Street presents a rare chance to acquire or occupy a fully renovated, two-story standalone building in Miami's Central Business District. Located along one of Downtown's most active and evolving corridors, this 4,464 SF historic property blends timeless architecture with modern upgrades, offering a boutique footprint ideal for a flagship retail concept, creative studio, or private office headquarters.

Positioned steps from Brightline, MetroMover, and parking garages, the building also benefits from high pedestrian visibility and walkability to Miami Worldcenter and new/ existing residential towers rising nearby. 223 SE 1st offers a distinctive, design-forward space in the urban core of Miami.