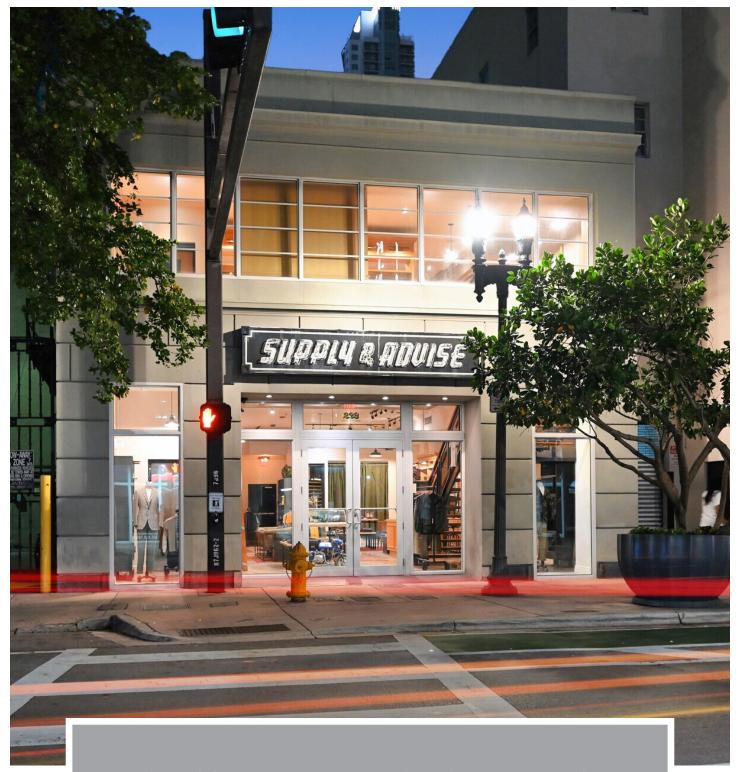

Flagship Downtown Miami Opportunity

A Boutique Canvas in the Heart of Downtown

223 SE 1<sup>ST</sup> Street Miami, FL 33131

223 SE 1st Street presents a rare chance to acquire or occupy a fully renovated, two-story standalone building in Miami's Central Business District. Located along one of Downtown's most active and evolving corridors, this 4,464 SF historic property blends timeless architecture with modern upgrades, offering a boutique footprint ideal for a flagship retail concept, creative studio, or private office headquarters.