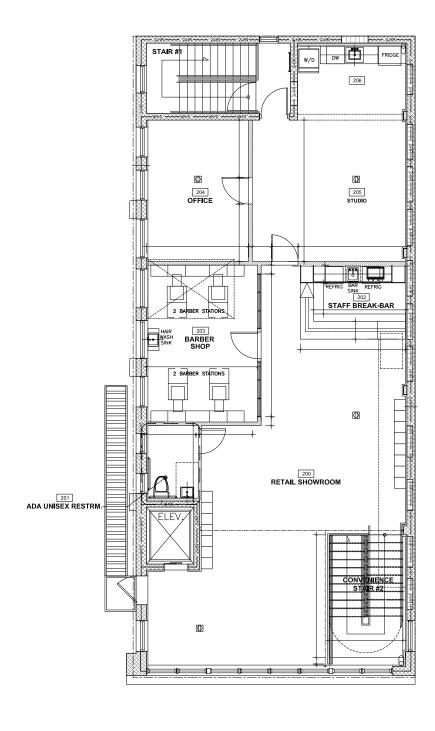

es, offering a boutique footprint ideal for a flagship retail concept, creative studio, or private office headquarters.

A substantial building renovation enhanced both form and function- featuring expansive ceilings, natural light throughout, and immaculately finished interiors. An internal staircase and upgraded elevator system connect the two floors seamlessly, optimizing the layout for a wide range of uses.

Positioned steps from Brightline, MetroMover, and parking garages, the building also benefits from high pedestrian visibility and walkability to Miami Worldcenter and new/ existing residential towers rising nearby. 223 SE 1st offers a distinctive, design-forward space in the urban core of Miami.

## **INTERIOR IMAGES**













# FLOOR PLAN | FLOOR 1



# FLOOR PLAN | FLOOR 2





## **RESTAURANTS/CAFES**

- 1. Fratelli Milano
- 2. Soya & Pomodoro
- 3. Rosaluna
- 4. Meraki Greek Bistro
- 5. Novikov
- 6. Mr. Omakase
- 7. Naked Farmer
- 8. Fioro Café
- 9. Café Bastille

# **HOTELS**

- 10. Eurostars Langford
- 11. YOTEL Miami
- 12. YVE Hotel Miami
- 13. InterContinental Miami by IHG
- 14. Kimptom EPIC Hotel
- 15. Hyatt Regency Miami
- 16. Courtyard by Marriott Miami Downtown
- 17. The Elser Hotel Miami
- 18. Gale Miami Hotel & Residences

## **RETAIL & SHOPPING**

- 19. Miami Worldcenter
- 20. Brickell City Centre
- 21. Mary Brickell Village
- 22. Bayside Marketplace



# **Contact:**

#### **CARY COHEN**

cary.cohen@blancacre.com 305.377.6590

#### **SKY JONES**

sky.jones@blancacre.com 305.491.6630



#### blancacre.com

1450 Brickell, Suite 2400 Miami, FL 33133