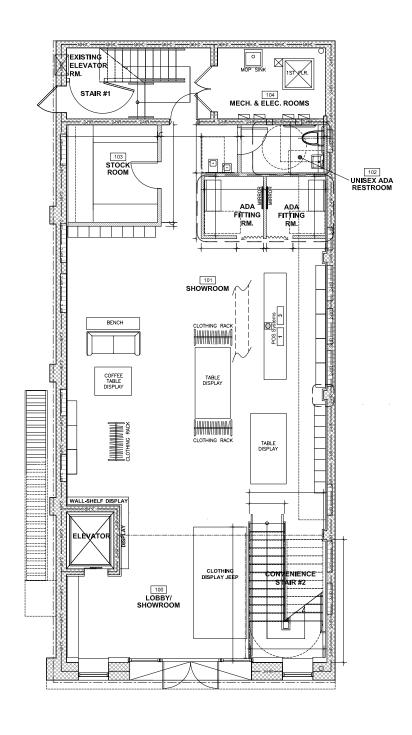

tecture with modern upgrades, offering a boutique footprint ideal for a flagship retail concept, creative studio, or private office headquarters.

A substantial building renovation enhanced both form and function- featuring expansive ceilings, natural light throughout, and immaculately finished interiors. An internal staircase and upgraded elevator system connect the two floors seamlessly, optimizing the layout for a wide range of uses.

Positioned steps from Brightline, MetroMover, and parking garages, the building also benefits from high pedestrian visibility and walkability to Miami Worldcenter and new/ existing residential towers rising nearby. 223 SE 1st offers a distinctive, design-forward space in the urban core of Miami.

## **INTERIOR IMAGES**













# FLOOR PLAN | FLOOR 1



# FLOOR PLAN | FLOOR 2





## **RESTAURANTS/CAFES**

- 1. Fratelli Milano
- 2. Soya & Pomodoro
- 3. Rosaluna
- 4. Meraki Greek Bistro
- 5. Novikov
- 6. Mr. Omakase
- 7. Naked Farmer
- 8. Fioro Café
- 9. Café Bastille

# **HOTELS**

- 10. Eurostars Langford
- 11. YOTEL Miami
- 12. YVE Hotel Miami
- 13. InterContinental Miami by IHG
- 14. Kimptom EPIC Hotel
- 15. Hyatt Regency Miami
- 16. Courtyard by Marriott Miami Downtown
- 17. The Elser Hotel Miami
- 18. Gale Miami Hotel & Residences

## **RETAIL & SHOPPING**

- 19. Miami Worldcenter
- 20. Brickell City Centre
- 21. Mary Brickell Village
- 22. Bayside Marketplace



# **Contact:**

#### **CARY COHEN**

cary.cohen@blancacre.com 305.377.6590

#### **SKY JONES**

sky.jones@blancacre.com 305.491.6630



#### blancacre.com

1450 Brickell,