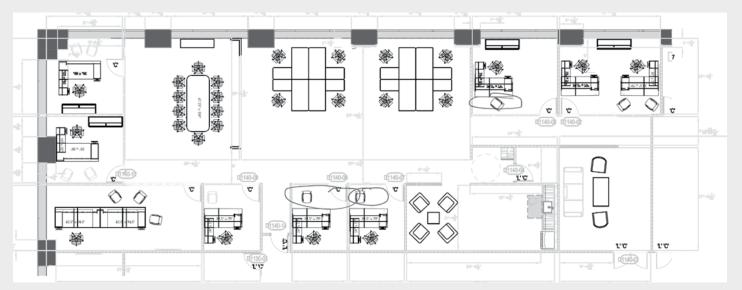

## MOVE-IN READY SUBLEASE

SUITE 1140 | 5,357 SF | EXPIRES JULY 2027

# MOVE-IN READY SUBLEASE

SUITE 1140 | 5,357 SF | EXPIRES JULY 2027

Blanca Commercial Real Estate, Inc.

# MOVE-IN READY SUBLEASE

SUITE 1140 | 5,357 SF | EXPIRES JULY 2027

Blanca Commercial Real Estate, Inc. 5