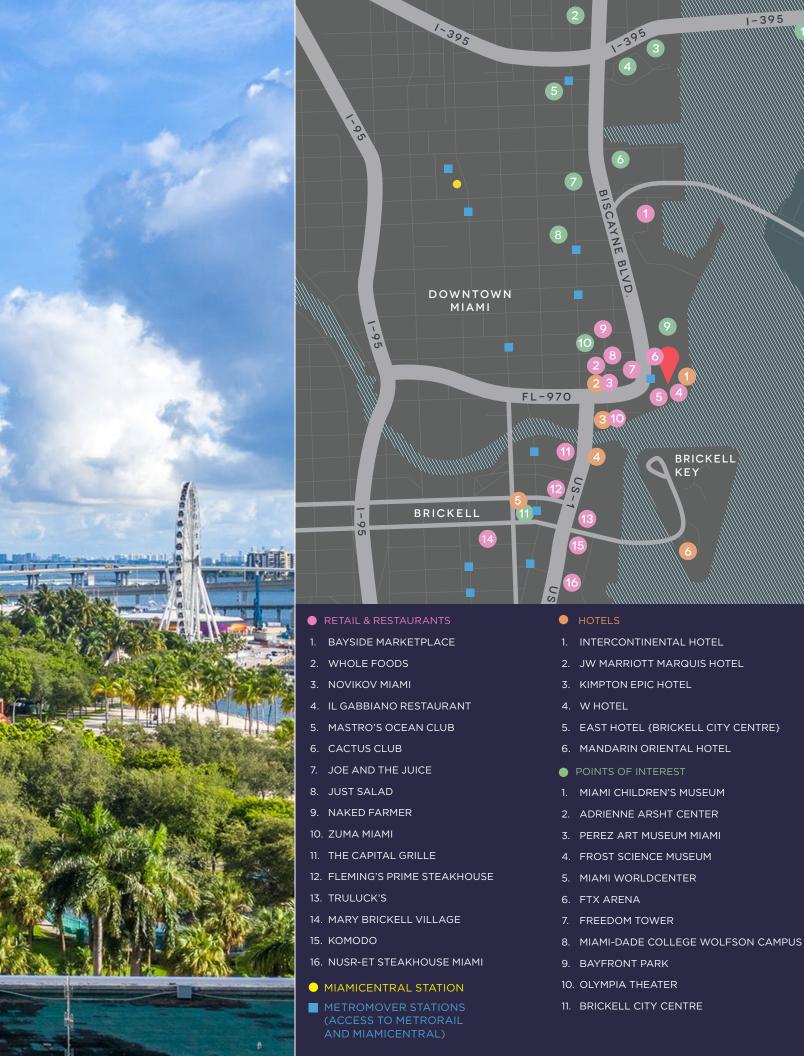

#### **DOWNTOWN'S**

### MOST COVETED LOCATION

Citigroup Center is located on the corner of Biscayne Boulevard and SE 2nd Street in Downtown Miami, home to some of the most prestigious national and international banks, law firms, and businesses. It is minutes from South Beach, Miami International Airport (MIA) and Coral Gables.