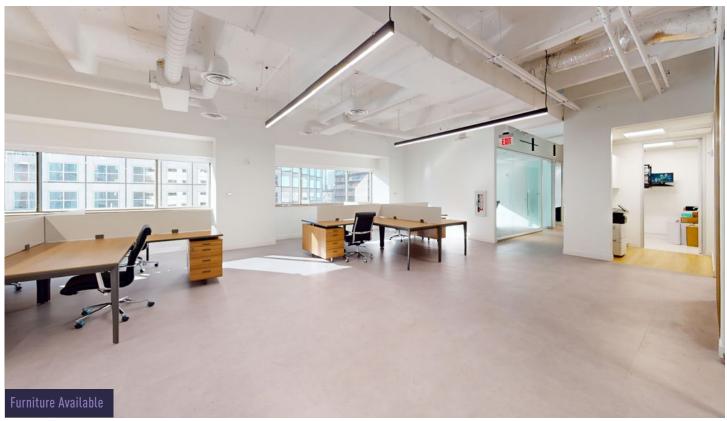

## MOVE-IN READY SUBLEASE

SUITE 1140 | 5,357 SF | EXPIRES JULY 2027

## MODERN SIMPLICITY

- Open collaborative spaces
- High-end finishes
- Glass wall system
- Exposed ceilings
- Ample natural light
- Renovated common areas
- Double elevator caba
- Modern design

Blanca Commercial Real Estate, Inc.

# MOVE-IN READY SUBLEASE

SUITE 1140 | 5,357 SF | EXPIRES JULY 2027

Blanca Commercial Real Estate, Inc.

# MOVE-IN READY SUBLEASE

SUITE 1140 | 5,357 SF | EXPIRES JULY 2027

Blanca Commercial Real Estate, Inc. 5