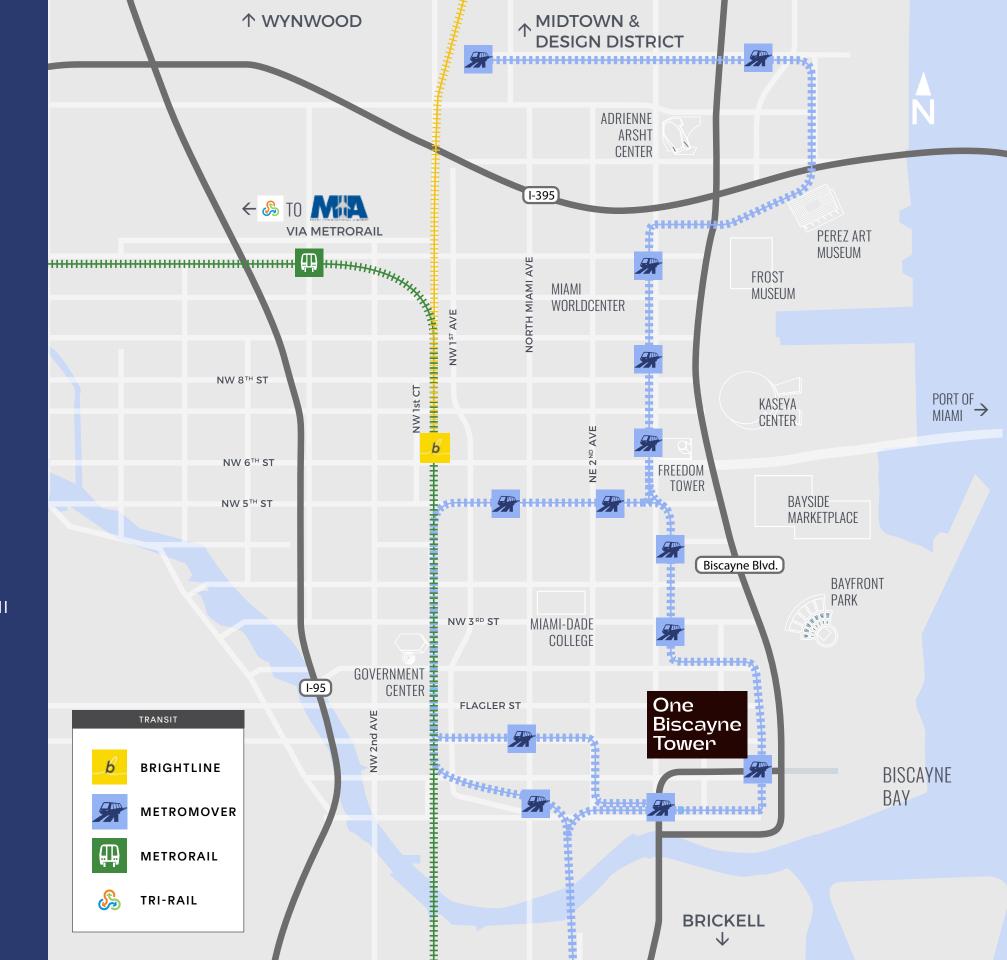

## Access within close reach

1 minute

WALK TO 1ST STREET **METROMOVER** STATION

0.2 miles

0.3 miles TO BRICKELL AVE TO I-95

0.9 miles

TO BRIGHTLINE AT MIAMICENTRAL STATION

1 mile

TO I-395

2.4 miles

TO PORT OF MIAMI

7 miles

TO MIAMI INTERNATIONAL **AIRPORT** 

50+

**TOP DINING &** HOTELS WITHIN ONE MILE

100

TRANSIT SCORE