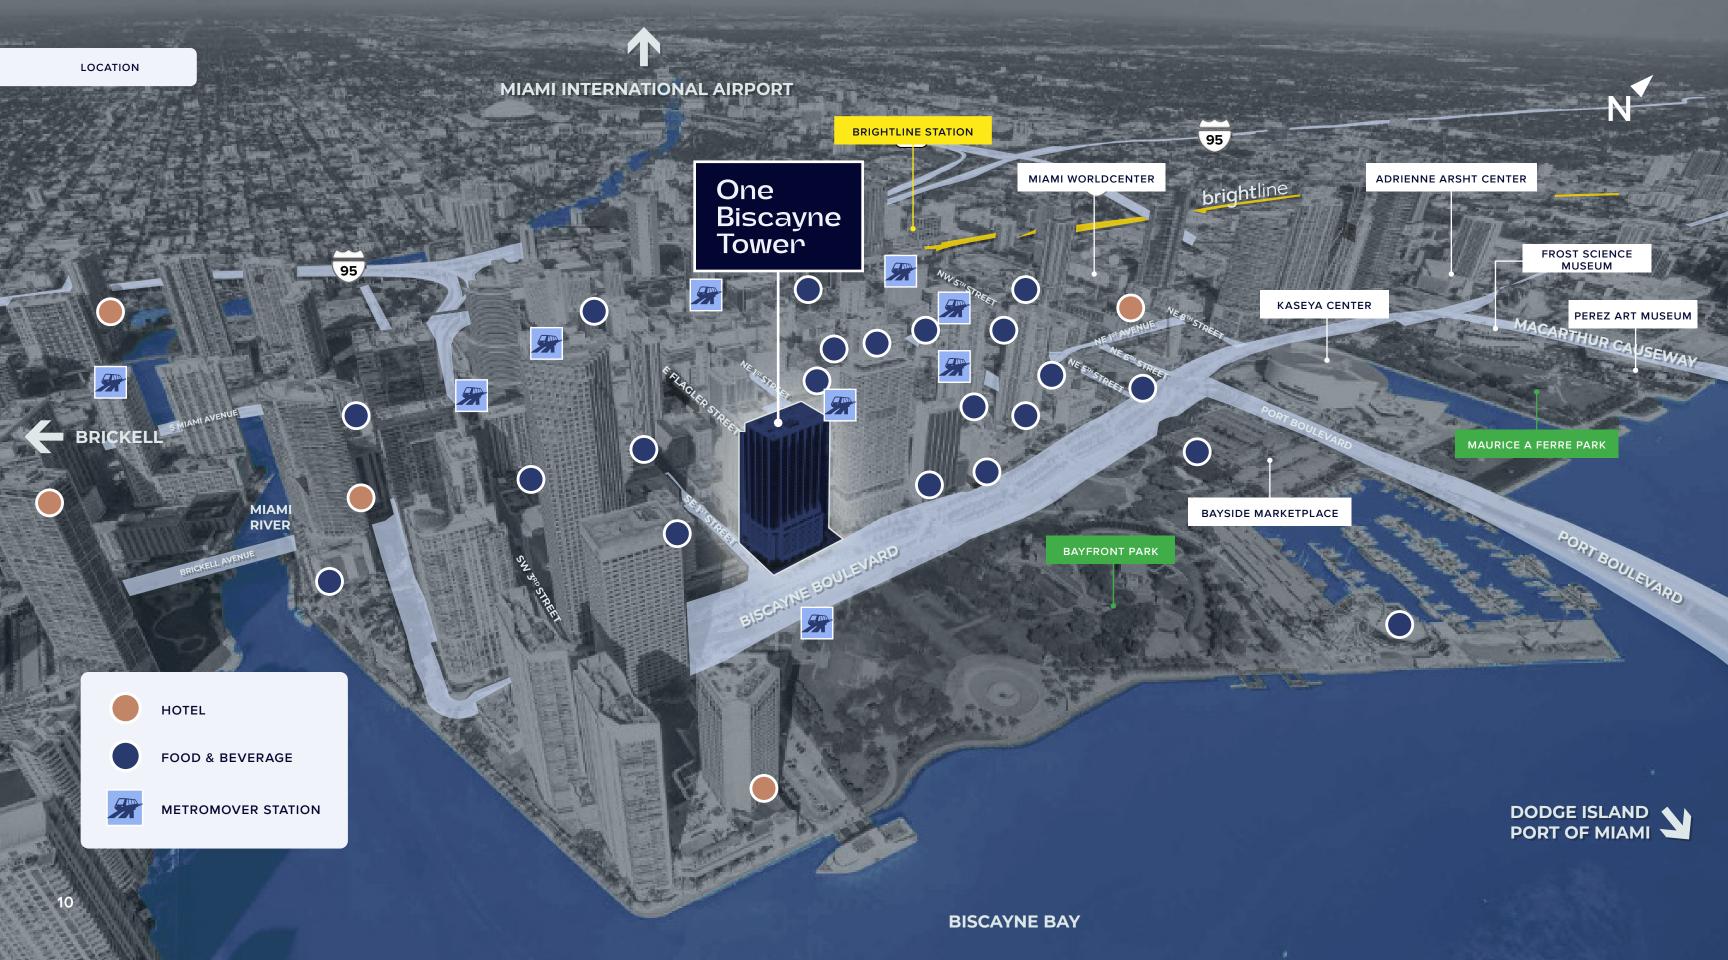

## Access within close reach

1 minute

WALK TO 1ST STREET **METROMOVER** STATION

0.2 miles

0.3 miles TO BRICKELL AVE TO I-95

0.9 miles

TO BRIGHTLINE AT MIAMICENTRAL STATION

1 mile

TO I-395

2.4 miles

TO PORT OF MIAMI

7 miles

TO MIAMI INTERNATIONAL **AIRPORT** 

50+

**TOP DINING &** HOTELS WITHIN ONE MILE

100

TRANSIT SCORE