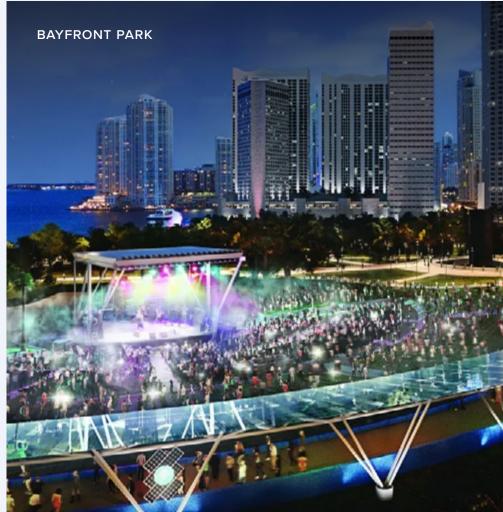

#### Bayfront Park

A 32-acre park featuring green space, winding walking trails, a sandy beach and special events venue directly across the street.