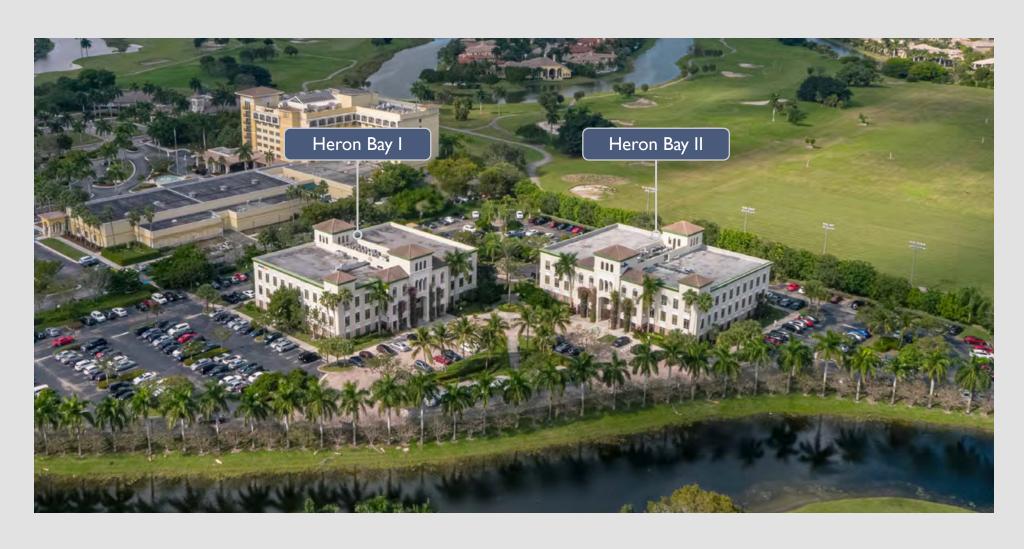

### **OVERVIEW**

This Class A Office is located less than a half-mile north of the Sawgrass Expressway. Heron Bay offers excellent access to great suburban neighborhoods and the convenience of walkable amenities, such as the Publix- anchored Sawgrass Center, The Waterway Shoppes at Heron Lakes, and Brookside Square and Marriott Hotel & Convention Center.

#### **BUILDING FACTS:**

- Address II555 (Heron Bay II) & II575 (Heron Bay I)
  Heron Bay Boulevard Coral Springs, Florida 33076
- Parking 4/1,000 SF
- Building Size Heron Bay I: 44,256 SF
- Heron Bay II: 44,687 SF