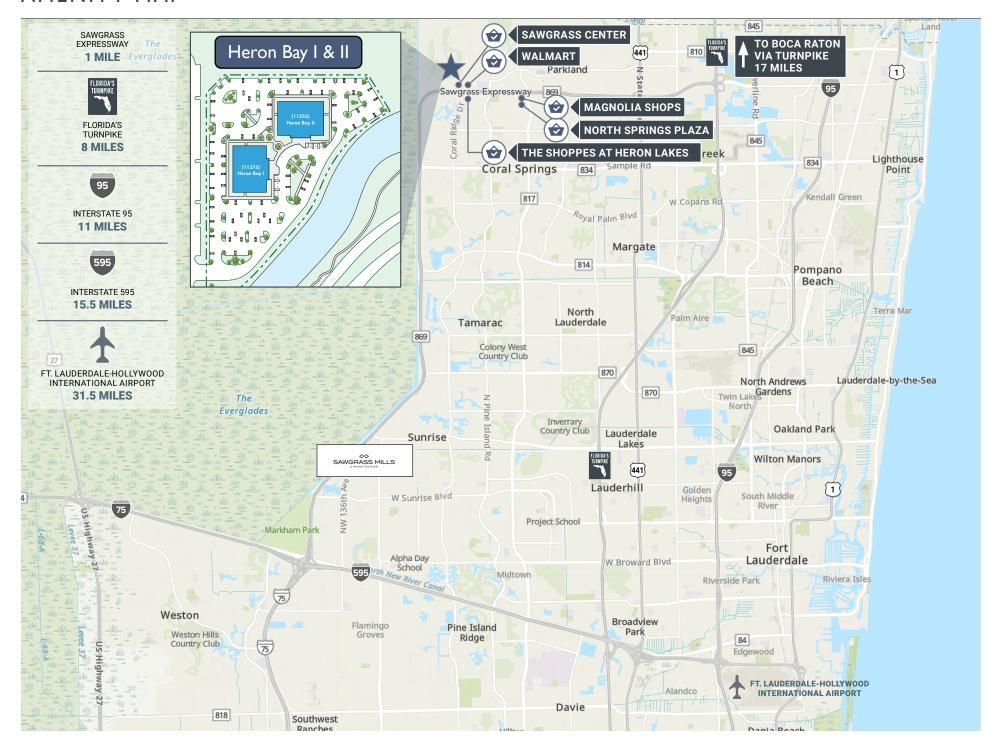

## AMENITY MAP

#### AREA HIGHLIGHTS

Heron Bay Corporate Center is adjacent to a 224-room Marriott Coral Springs Hotel & Convention Center, which includes the largest convention center in Coral Springs at 25,000 square feet and 10 flexibly designed conference rooms that appeal to tenants for annual seminars, regional meetings and conferences, weddings and other special occasions. The North Springs Improvement District recently acquired the adjacent 150- acre Heron Bay

Golf Club in anticipation of the future growth in the area and plan to develop recreational walking trails and green space for the neighboring community. There is an abundance of neighborhood retail shops within walking distance, such as the Publix- anchored Sawgrass Center, The Waterway Shoppes at Heron Lakes, and Brookside Square.