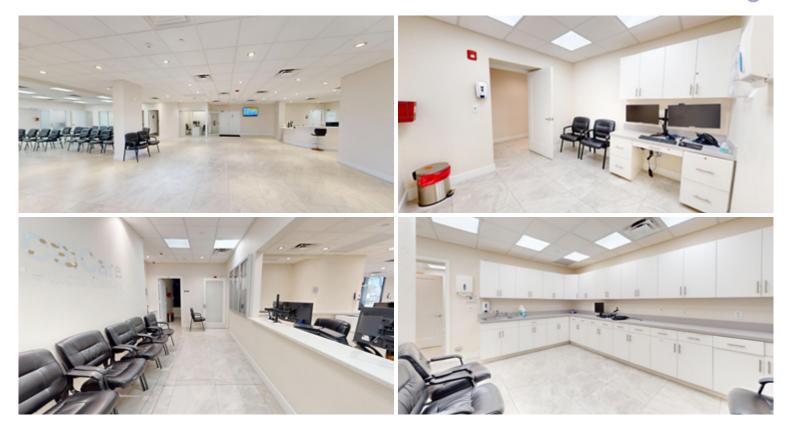

This turn-key space is engineered to support streamlined workflows, enhance clinical efficiency, and optimize patient care.

#### **Space Highlights:**

- 9 Exam Rooms: Optimized for high patient throughput and smooth operations
- 4 Administrative Offices: Ideal for management and support staff efficiency
- X-Ray Room & Lab: Enhances diagnostic capabilities on-site, improving patient convenience
- Dental Area (Convertible): Flexible space to suit your specific needs
- On-Site Pharmacy & Multiple Bathrooms: Designed to support a superior patient experience
- 24/7 Access to premises
- Concierge/security on site
- Prime location, near major avenues and popular retailers
- 89 general parking spots on first floor that can be used. 4 reserved parking spots on 2nd floor
- Back up Generator for the entire building