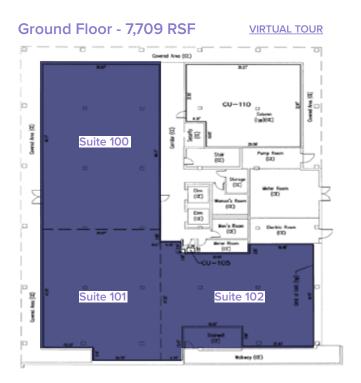

is engineered to support streamlined workflows, enhance clinical efficiency, and optimize patient care.

#### **Space Highlights:**

- 9 Exam Rooms: Optimized for high patient throughput and smooth operations
- 4 Administrative Offices: Ideal for management and support staff efficiency
- X-Ray Room & Lab: Enhances diagnostic capabilities on-site, improving patient convenience
- Dental Area (Convertible): Flexible space to suit your specific needs
- On-Site Pharmacy & Multiple Bathrooms: Designed to support a superior patient experience
- 24/7 Access to premises
- Concierge/security on site
- Prime location, near major avenues and popular retailers
- 89 general parking spots on first floor that can be used. 4 reserved parking spots on 2nd floor
- Back up Generator for the entire building



#### Second Floor - 2,091 RSF

VIRTUAL TOUR





# Ground Floor - 7,709 RSF

VIEW VIRTUAL TOUR







## Second Floor - 2,091 RSF

VIEW VIRTUAL TOUR





# For leasing information, please contact:

## Alex Marquez

ALEX.MARQUEZ@BLANCACRE.COM 305.377.6589

## Juan Marin

JUAN.MARIN@BLANCACRE.COM 786.498.4422



**BLANCACRE.COM** 

BLANCA COMMERCIAL REAL ESTATE, INC. LICENSED REAL ESTATE BROKER

No warranty of representation, expressed or implied, is made as to the accuracy of the information contained herein, and same is submitted subject to errors, omissions, change of price rental or other conditions, withdrawal without notice, and to any special conditions imposed by our clients.