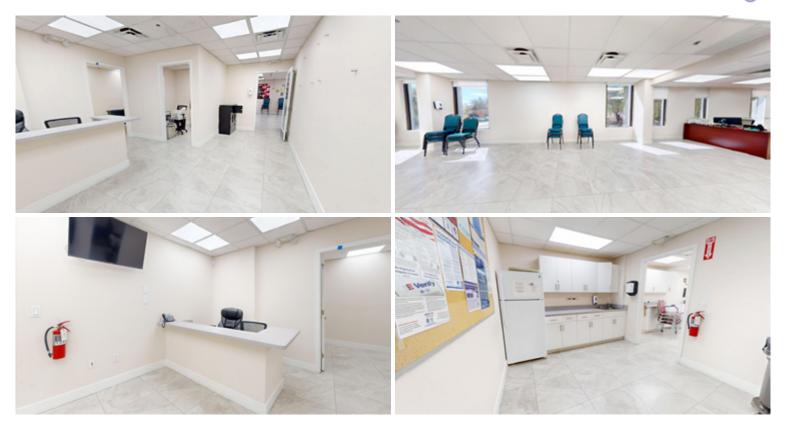

This turn-key space is engineered to support streamlined workflows, enhance clinical efficiency, and optimize patient care.

#### **Space Highlights:**

- 9 Exam Rooms: Optimized for high patient throughput and smooth operations
- 4 Administrative Offices: Ideal for management and support staff efficiency
- X-Ray Room & Lab: Enhances diagnostic capabilities on-site, improving patient convenience
- Dental Area (Convertible): Flexible space to suit your specific needs
- On-Site Pharmacy & Multiple Bathrooms: Designed to support a superior patient experience
- 24/7 Access to premises
- Concierge/security on site
- Prime location, near major avenues and popular retailers
- 89 general parking spots on first floor that can be used. 4 reserved parking spots on 2nd floor
- Back up Generator for the entire building