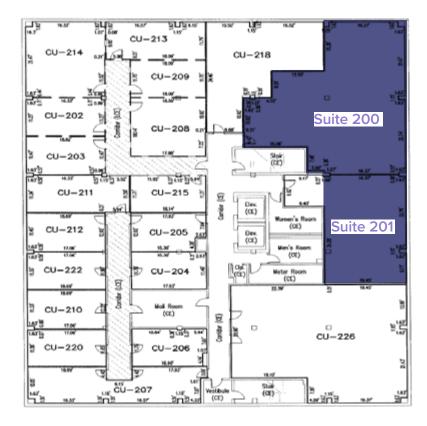

#### Second Floor - 2,091 RSF

VIRTUAL TOUR

## Second Floor - 2,091 RSF

VIEW VIRTUAL TOUR