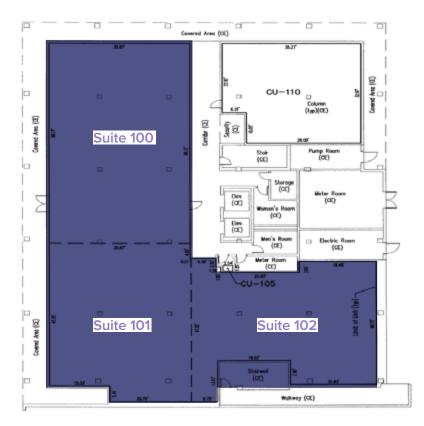

are.

#### **Space Highlights:**

- 9 Exam Rooms: Optimized for high patient throughput and smooth operations
- 4 Administrative Offices: Ideal for management and support staff efficiency
- X-Ray Room & Lab: Enhances diagnostic capabilities on-site, improving patient convenience
- Dental Area (Convertible): Flexible space to suit your specific needs
- On-Site Pharmacy & Multiple Bathrooms: Designed to support a superior patient experience
- 24/7 Access to premises
- Concierge/security on site
- Prime location, near major avenues and popular retailers
- 89 general parking spots on first floor that can be used. 4 reserved parking spots on 2nd floor
- Back up Generator for the entire building



#### Second Floor - 2,091 RSF

VIRTUAL TOUR





# Ground Floor - 7,709 RSF

VIEW VIRTUAL TOUR







## Second Floor - 2,091 RSF

VIEW VIRTUAL TOUR





# For leasing information, please contact:

## Alex Marquez

ALEX.MARQUEZ@BLANCACRE.COM 305.377.6589

## Juan Marin

JUAN.MARIN@BLANCACRE.COM 786.498.4422



**BLANCACRE.COM** 

BLANCA COMMERCIAL REAL ESTATE, INC. LICENSED REAL ESTATE BROKER

No warranty of representation, expressed or implied, is made as to the accuracy of the information contained herein, and same is submitted subject to errors, omissions, change of price rental or other conditions, withdrawal without notice, and to any special conditions imposed by our clients.