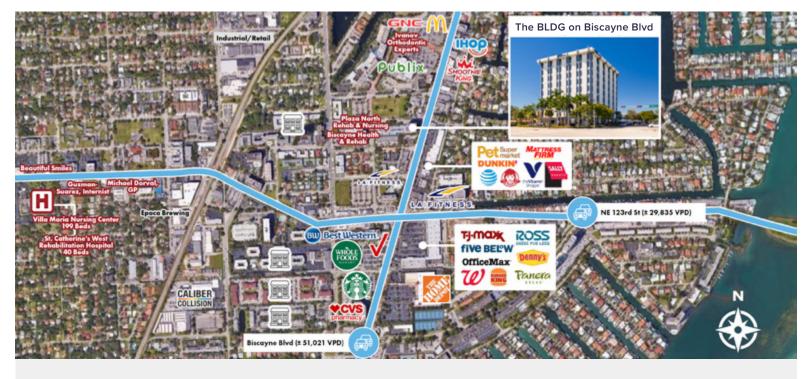

### A Healthy Opportunity Awaits - The Perfect Prescription for Your Next Location

Located along the highly visible Biscayne Boulevard corridor, 12550 Biscayne offers ±9,800 SF of contiguous medical office space across two floors. With flexible suite layouts, prominent signage opportunities, and direct ground-level access, this property is perfectly suited for a single-tenant medical user seeking a well-positioned presence in North Miami. Surrounded by dense residential neighborhoods and just minutes from major hospitals and healthcare providers, the location offers both convenience and connectivity.

#### **Strategic Location**

Just minutes from Aventura, Bal Harbour, and the Miami Shores, with seamless access to major roads and retail hubs.

#### **Flexible Leasing Options**

Tailored terms that align with your evolving business needs.

**Drive Times** 

Aventura 22 min.

Brickell 40 min.

Downtown 38 min.

Miami Shores 13 min.

Bal Harbour 12 min.