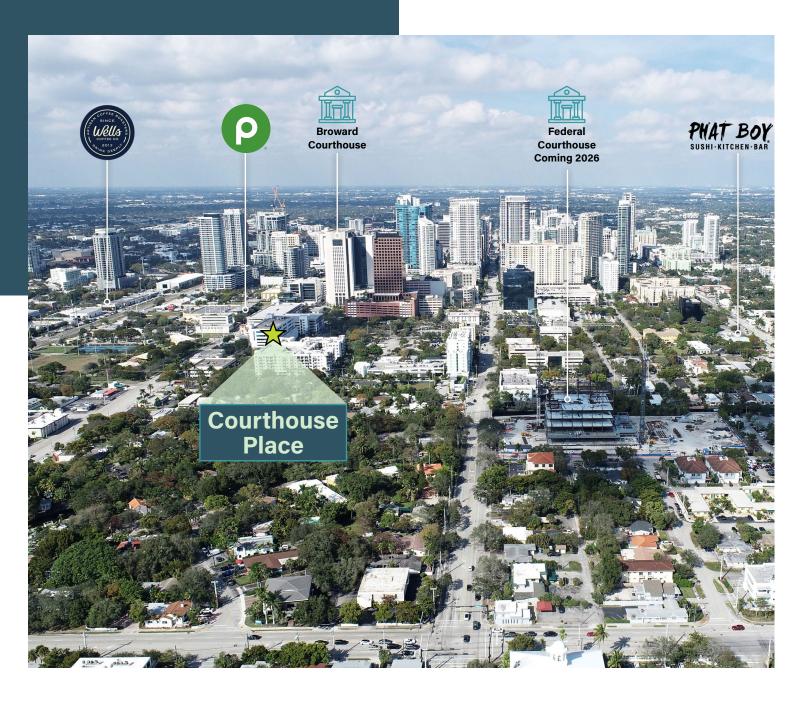

# Area Amenities

# **Broward Courthouse**

4 Minute Walk

# **NEW Federal Courthouse**

8 Minute Walk

#### PHAT BOY SUSHI

7 Minute Walk

## **Wells Coffee Co**

7 Minute Walk

### **Publix on Andrews Ave**

3 Minute Walk

#### WALKABILITY

Short Walk to Broward Courthouse

#### 2 BLOCKS

From Public Transportation

25+

Restaurants Within 1/2 Mile

1 MILI

From Las Olas Blvd