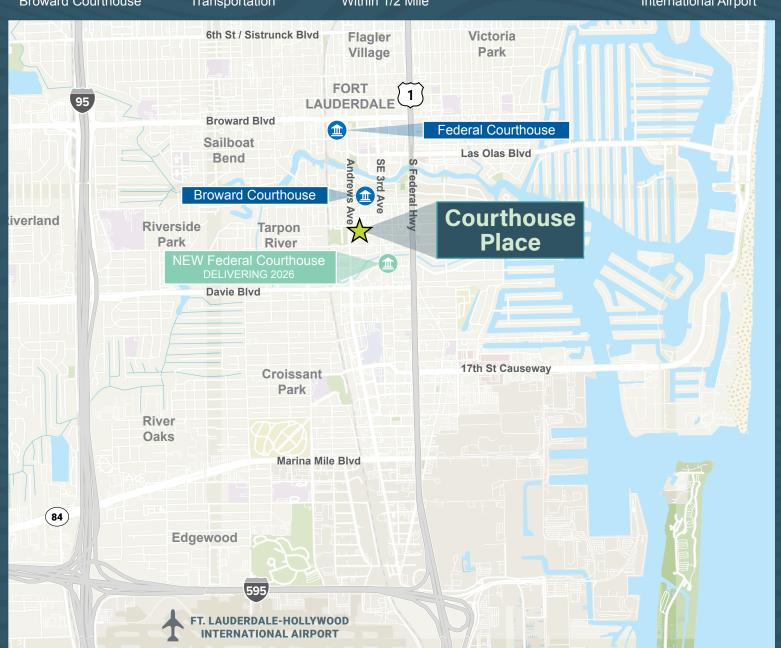

# **Broward Courthouse**

4 Minute Walk

# **NEW Federal Courthouse**

8 Minute Walk

#### PHAT BOY SUSHI

7 Minute Walk

## **Wells Coffee Co**

7 Minute Walk

### **Publix on Andrews Ave**

3 Minute Walk

#### WALKABILITY

Short Walk to Broward Courthouse

#### 2 BLOCKS

From Public Transportation

25+

Restaurants Within 1/2 Mile

1 MILI

From Las Olas Blvd