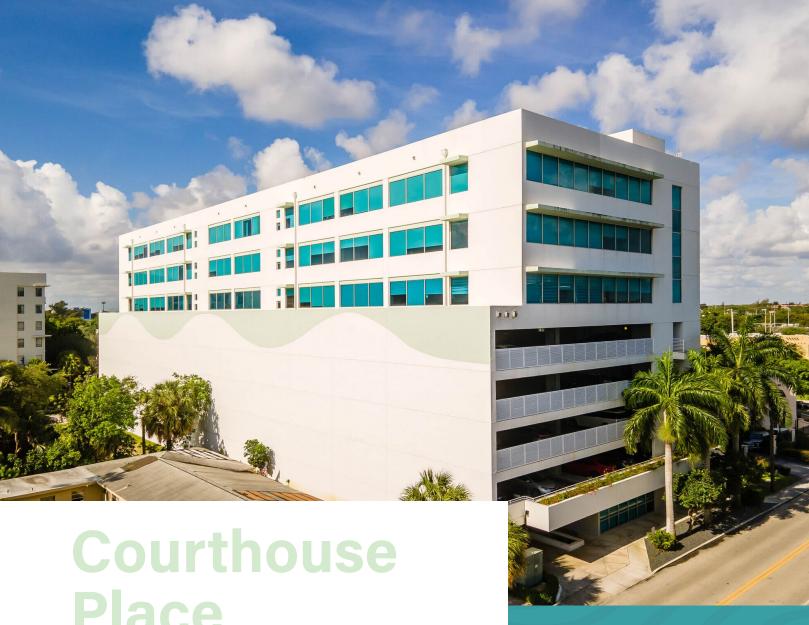

**Place** 

Partnering for Growth Through Innovation and Quality.

12 SE 7th Street | Fort Lauderdale, FL 33301

#### **Overview**

Courthouse Place is a contemporary, eight-story professional office building at 12 SE 7th Street, in the heart of Fort Lauderdale. This Class A property offers prestigious city views in a location convenient to shopping, dining, and highways. The property has been impeccably maintained and features hurricane impact construction, small suite availabilities, and five floors of covered garage parking.