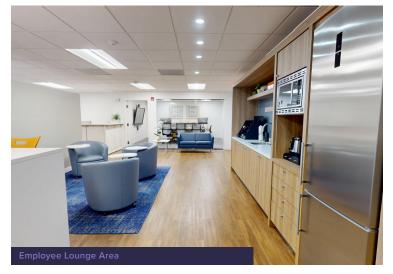

#### Layout:

- 2 Conference rooms
- 3 Private offices
- 8 Workstations

Employee lounge area

Blanca Commercial Real Estate, Inc.

Suite 103 2,485 SF

Blanca Commercial Real Estate, Inc.