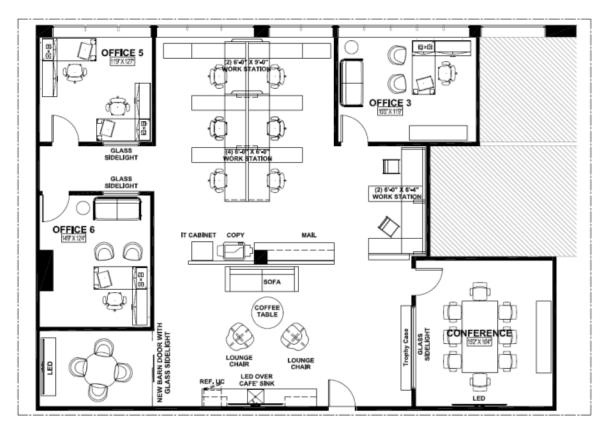

#### Suite 103

2,485 SF

Term expires 11/20/2027 Furniture included

#### Layout:

- 2 Conference rooms
- 3 Private offices
- 8 Workstations

Employee lounge area

Blanca Commercial Real Estate, Inc.

Suite 103 2,485 SF

Blanca Commercial Real Estate, Inc.