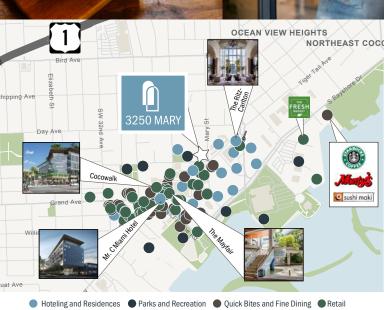

#### **Building Features**

Located in the heart of Coconut Grove, the sublease at 3250 Mary Street offers premier office space in one of Miami's most vibrant and historic neighborhoods.

Tenants enjoy top-tier amenities, including on-site parking, 24/7 security, and easy access to a variety of upscale dining, shopping, and entertainment options. Its prime location near US-1 and major transit routes, provides unparalleled convenience and connectivity, making it an ideal choice for businesses looking to thrive in a dynamic setting.

## Grove Coconut

Coconut Grove is one of Miami's most iconic neighborhoods, nestled along Biscayne Bay just a few miles south of Downtown Miami and Brickell. Known to locals as "The Grove," it's celebrated for its vibrant energy, trendy atmosphere, and welcoming charm, making it one of South Florida's most inviting spots.

#### THERE'S SOMETHING FOR EVERYONE

Whether its casual or white tablecloth dining, Coconut Grove offers more than **50** local and renowned dining establishments.

REDFARM

KoKo

**OMAKAI** 

**EL BAGEL** 

Drive Times Brickell 15 min. Coral Gables 14 min. Downtown 16 min. South Miami 23 min. Wynwood 25 min.