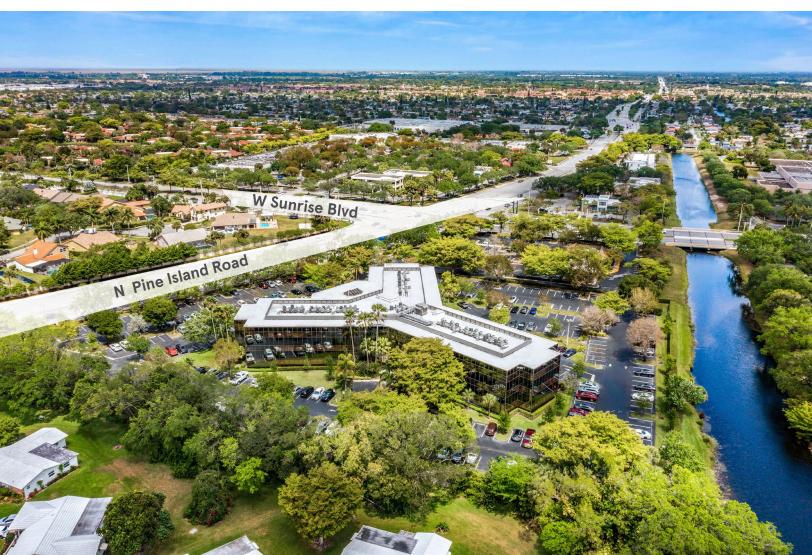

# **PROPERTY OVERVIEW**

Quick access to I-595, I-75, Sawgrass Expressway and the Florida Turnpike. Card/key access for after hours security. Brand new renovated marble lobby, a 3-story atrium and 8 ft ceilings. Individual HVAC systems for comfort and flexible working hours. Ample free parking with parking ratio 4/1,000 SF. Close proximity to many retail and restaurant establishments.

Parking: 336 Surface Parking Spaces

SAWGRASS

MILLS MALL

SAWGRASS EXPRESSWAY ±4.7 MILES

869

FLORIDA'S TURNPIKE ±3.8 MILES

INTERSTATE 595 **±5.3 MILES** 

INTERSTATE 95 ±6.9 MILES