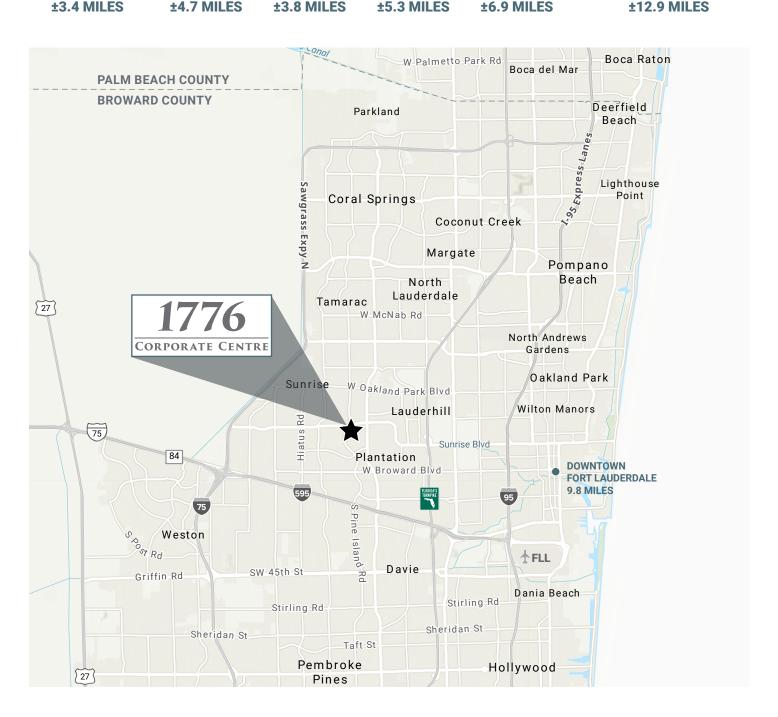

Parking: 336 Surface Parking Spaces

SAWGRASS

MILLS MALL

SAWGRASS EXPRESSWAY ±4.7 MILES

869

FLORIDA'S TURNPIKE ±3.8 MILES

INTERSTATE 595 **±5.3 MILES** 

INTERSTATE 95 ±6.9 MILES