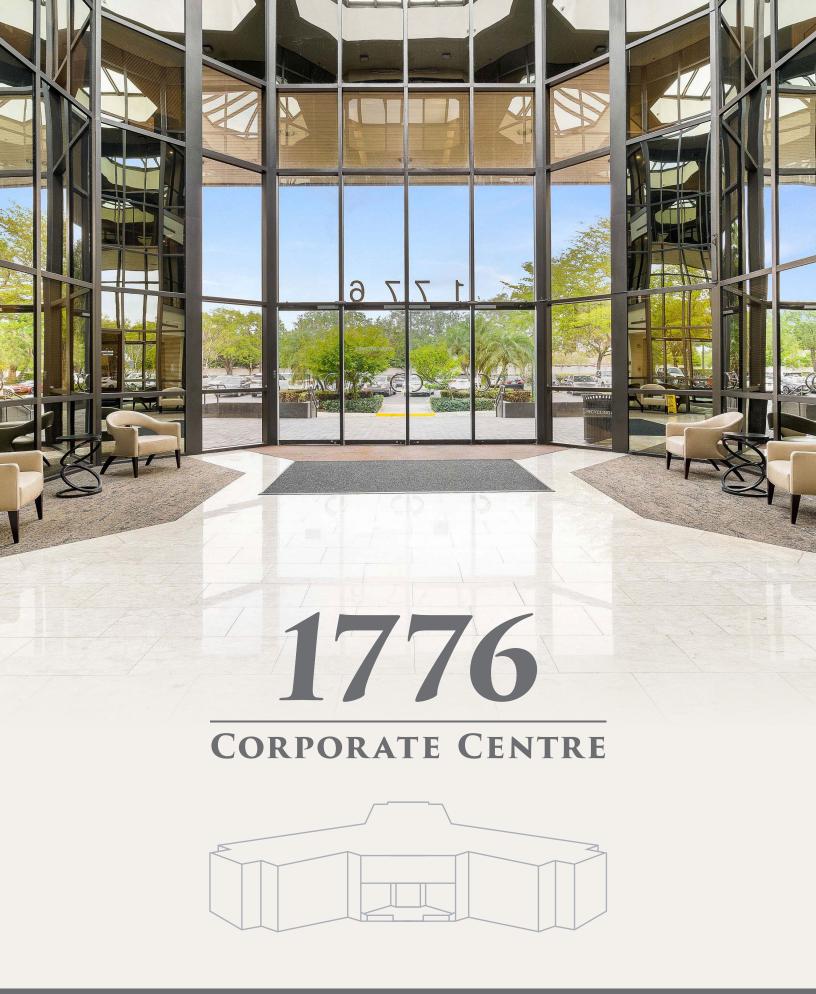

# **PROPERTY OVERVIEW**

Quick access to I-595, I-75, Sawgrass Expressway and the Florida Turnpike. Card/key access for after hours security. Brand new renovated marble lobby, a 3-story atrium and 8 ft ceilings. Individual HVAC systems for comfort and flexible working hours. Ample free parking with parking ratio 4/1,000 SF. Close proximity to many retail and restaurant establishments.

## **PROPERTY HIGHLIGHTS**

- Medical & Office Suites Available Immediately
- Grand Lobby With 3-Story Atrium
- Parking Ratio 4/1,000
- Extensive Building Renovations Completed
- Individual HVAC System for Flexible Working Hours
- On-site Property Management

# 1776 CORPORATE CENTRE