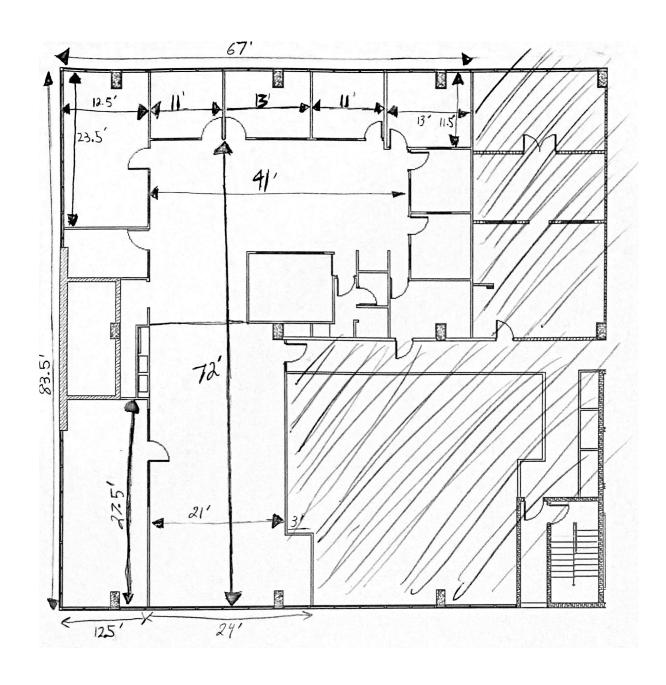

### **SUITE 914** 4,853 SF

Address: 2655 LeJeune Road

Coral Gables, FL 33134

Rate: \$43.00 PSF Modified Gross

Parking: 4/1,000

Features: Move-in ready condition

Furniture: Furniture negotiable

Layout: 2 conference rooms

7 private offices

kitchen

2 private restrooms

Storage/IT and coat closets

24 desks in open space