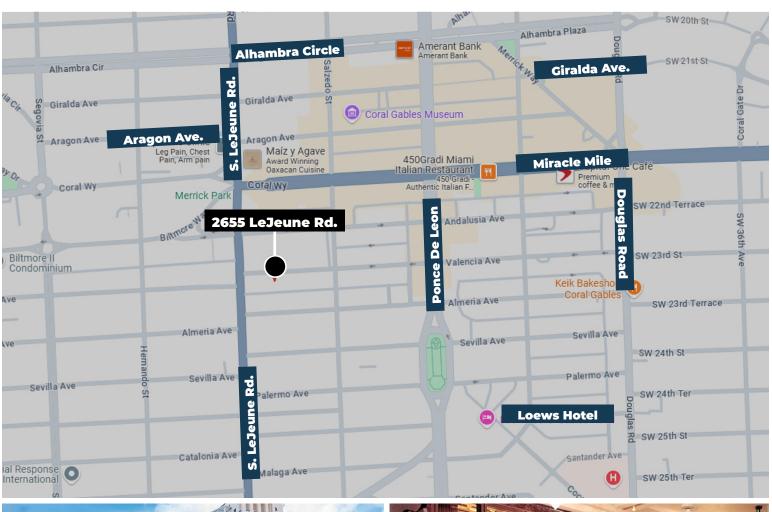

### **SUITE 914** 4,853 SF

Address: 2655 LeJeune Road

Coral Gables, FL 33134

Rate: \$43.00 PSF Modified Gross

Parking: 4/1,000

Features: Move-in ready condition

Furniture: Furniture negotiable

Layout: 2 conference rooms

#### **BUILDING FEATURES**

Class A office building totalling 188,000 SF rentable building area. Access to S. Le Jeune Road a major throughfare in the heart of Coral Gables.

- · Ample parking
- · On-site snack bar and dry cleaner
- · Walking distance to Miracle Mile