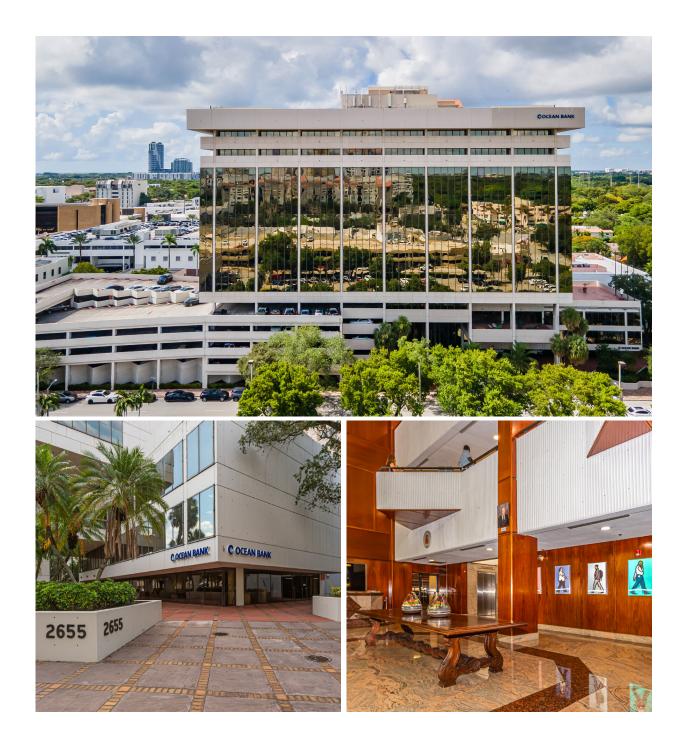

#### **BUILDING FEATURES**

Class A office building totalling 188,000 SF rentable building area. Access to S. Le Jeune Road a major throughfare in the heart of Coral Gables.

- · Ample parking
- · On-site snack bar and dry cleaner
- · Walking distance to Miracle Mile

### **SUITE 914** 4,853 SF

Address: 2655 LeJeune Road

Coral Gables, FL 33134

Rate: \$43.00 PSF Modified Gross

Parking: 4/1,000

Features: Move-in ready condition

Furniture: Furniture negotiable

Layout: 2 conference rooms