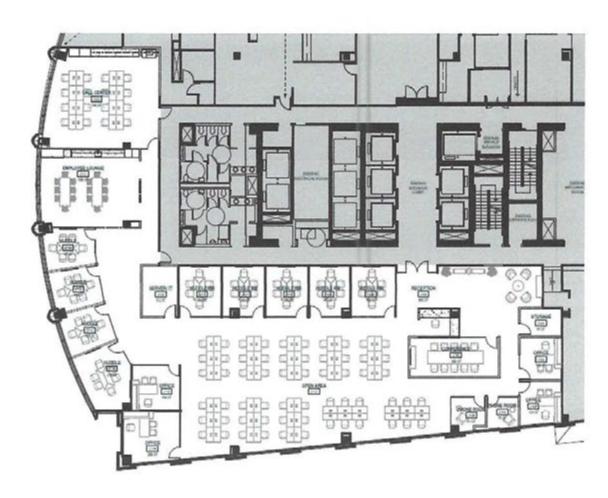

# **SUITE 2150** 10,608 SF

CLICK HERE FOR VIRTUAL TOUR

Address 1111 Brickell Ave, Miami, FL 33131

Rate Negotiable
Parking 2/1,000

Features Move-in ready

Reception area

(3) Conference rooms

(5) Huddle Rooms/Offices

(6) Offices

(1) Employee lounge

(2) Phone booths

Open Area Workstations

Kitchen IT room

Training room

# **SUITE 2150** 10,608 SF