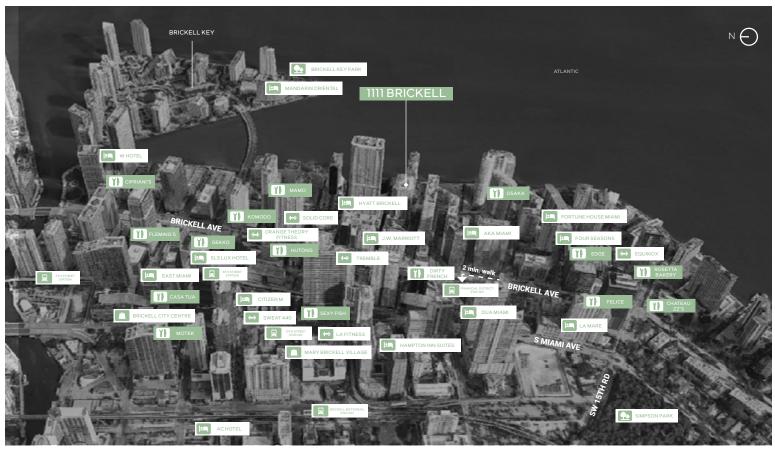

# **BUILDING FEATURES**

Class A office tower totalling 567,360 SF Connected to the JW Marriott Hotel on Brickell Avenue Newly renovated lobby 20,000 SF terrace space Conference center facility
On-site restaurant
On-site property management and ownership

# **SUITE 2150** 10,608 SF

CLICK HERE FOR VIRTUAL TOUR

Address 1111 Brickell Ave, Miami, FL 33131

Rate Negotiable
Parking 2/1,000

Features Move-in ready

Reception area

(3) Conference rooms

(5) Huddle Rooms/Offices

(6) Offices

(1) Employee lounge

(2) Phone booths

Open Area Workstations

Kitchen IT room

Training room







# **SUITE 2150** 10,608 SF



















# BRICKELL