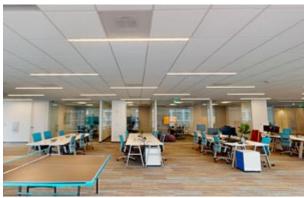

(6) Offices

(1) Employee lounge

(2) Phone booths

Open Area Workstations

Kitchen IT room

Training room