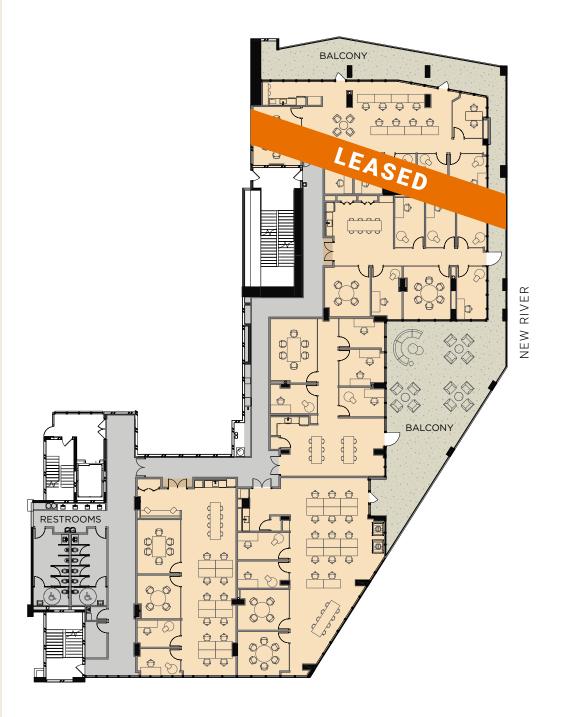

## Fort Lauderdale

THE OFFICES

# Your New Office Space

**2ND FLOOR** 15,626 SF

### **Features**

WRAP-AROUND VIEWS OF NEW RIVER

STATE-OF-THE-ART GYM

RESORT STYLE, ROOF-TOP POOL

**ON-SITE RESTAURANTS** 

ON-SITE HOTEL





The Offices at Flow Fort Lauderdale smiles over the New River with water views, stunning finishes, and incomparable access to amenities and transit.



### 2nd Floor

Spec Suites Available Q1 2025







### Individual Floor Plans

- CLICK HERE -



NEW RIVER



### 2nd Floor

As Built 15,626 SF



VIEWS





#### 360° VIRTUAL TOUR





### 3rd Floor

**FULLY LEASED** 











### The Offices

The Offices at Flow Fort Lauderdale are located on the 2nd and 3rd floor of a luxury riverside 34-story residential building.

Tenants of the FLOW offices get exclusive access to some of the coveted amenities offered on the property.



RESORT STYLE ROOF-TOP POOL DECK



WELLNESS CLASSES



STATE-OF-THE-ART GYM



GRAND SENSE OF ARRIVAL — GROUND FLOOR



COMMON AREA LOUNGE



### F&B Offerings

Explore the surrounding area and enjoy front door access to the Riverwalk and dozens of restaurants and attractions nearby.







\_

F&B On-site

6 min walk to Broward Bicycle Station
7 min walk to Broward Central Terminal

8 min walk to Brightline Train Station

12 min drive to Fort Lauderdale Airport

Hemingway's

Pool-side restaurant exclusive to Flow, on the 11th floor

Sh