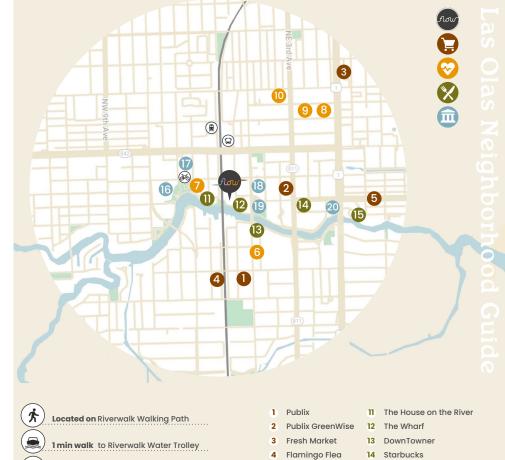

### F&B Offerings

Explore the surrounding area and enjoy front door access to the Riverwalk and dozens of restaurants and attractions nearby.

\_

F&B On-site

6 min walk to Broward Bicycle Station
7 min walk to Broward Central Terminal

8 min walk to Brightline Train Station

12 min drive to Fort Lauderdale Airport

Hemingway's

Pool-side restaurant exclusive to Flow, on the 11th floor

Shope of Las Olas 15 Boathouse at the Riverside

16 Science Museum

18 NSU Art Museum

19 Huizenga Plaza

17 Performing Arts Center

20 Stranahan House Museum

Pura Vida

Fresh & nutritious offering, on-site at ground-level

6 Legacy Fit

10 HotWorx

Tribal Jiu Jitsu

Yoga Joint

9 Rumble Boxing

F&B Across the Street

The Wharf Bodega Las Olas Pizza Co Sushi Sake Tin Roof Rooftop @1WLO

Velvet Taco