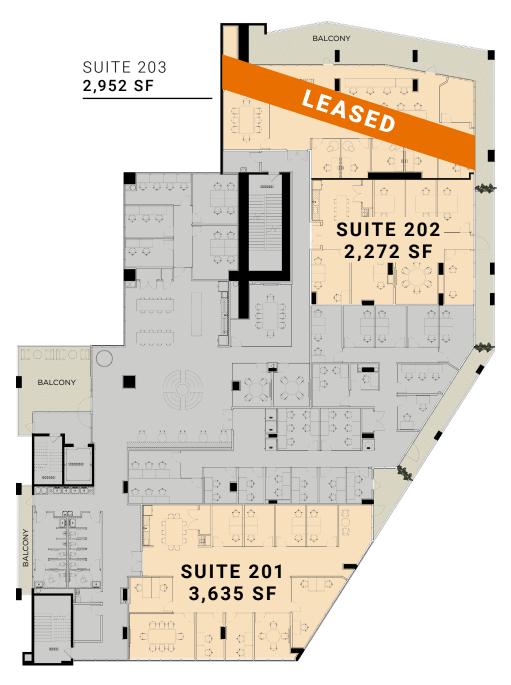

### 2nd Floor

Spec Suites Available Q1 2025

### 2nd Floor

As Built 15,626 SF

VIEWS