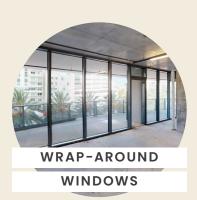

### **Features**

WRAP-AROUND VIEWS OF NEW RIVER

STATE-OF-THE-ART GYM

RESORT STYLE, ROOF-TOP POOL

**ON-SITE RESTAURANTS** 

ON-SITE HOTEL

The Offices at Flow Fort Lauderdale smiles over the New River with water views, stunning finishes, and incomparable access to amenities and transit.