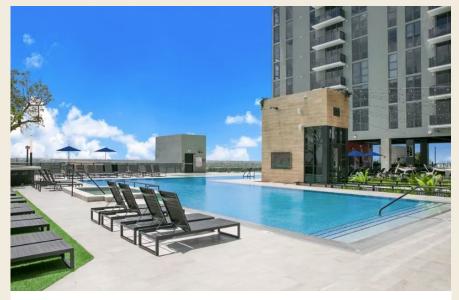

### **Features**

WRAP-AROUND VIEWS OF NEW RIVER

STATE-OF-THE-ART GYM

RESORT STYLE, ROOF-TOP POOL

**ON-SITE RESTAURANTS** 

ON-SITE HOTEL

The Offices at Flow Fort Lauderdale smiles over the New River with water views, stunning finishes, and incomparable access to amenities and transit.

RESORT STYLE ROOF-TOP POOL DECK

WELLNESS CLASSES

STATE-OF-THE-ART GYM

GRAND SENSE OF ARRIVAL — GROUND FLOOR

COMMON AREA LOUNGE