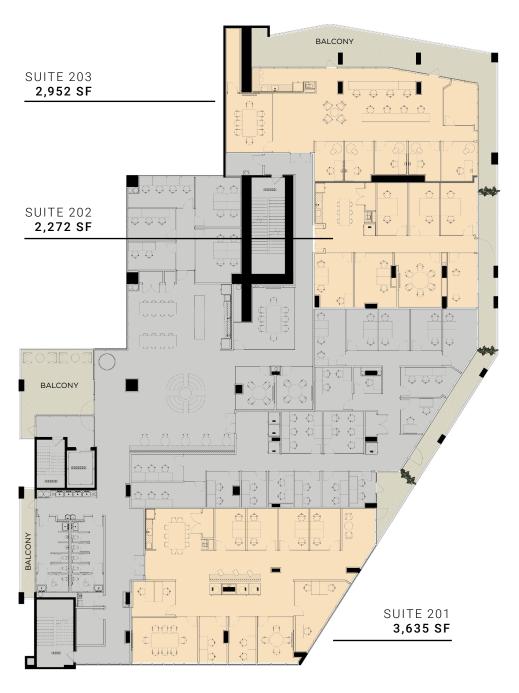

# Your New Office Space

**2ND FLOOR** 15,626 SF

#### 2nd Floor

Spec Suites Available Q4 2024

#### 2nd Floor

As Built 15,626 SF

VIEWS