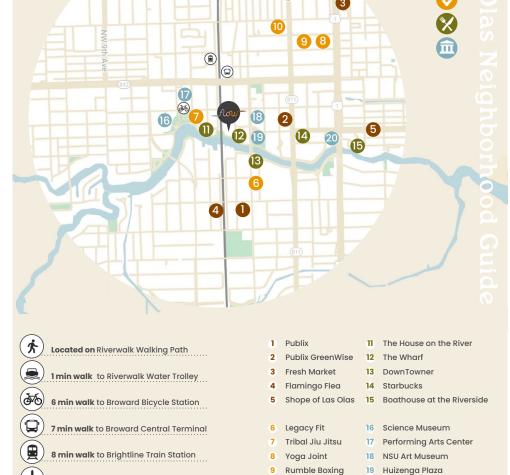

#### F&B Offerings

Explore the surrounding area and enjoy front door access to the Riverwalk and dozens of restaurants and attractions nearby.

F&B On-site

12 min drive to Fort Lauderdale Airport

Hemingway's

Pool-side restaurant exclusive to Flow, on the 11th floor

19 Huizenga Plaza

20 Stranahan House Museum

Pura Vida

Fresh & nutritious offering, on-site at ground-level

10 HotWorx

F&B Across the Street

The Wharf Bodega Las Olas Pizza Co

Sushi Sake

Tin Roof

Rooftop @1WLO

Velvet Taco