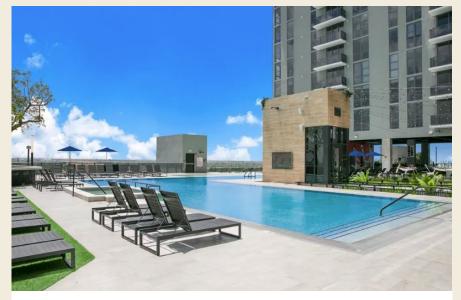

#### **Features**

WRAP-AROUND VIEWS OF NEW RIVER

STATE-OF-THE-ART GYM

RESORT STYLE, ROOF-TOP POOL

**ON-SITE RESTAURANTS** 

ON-SITE HOTEL

The Offices at Flow Fort Lauderdale smiles over the New River with water views, stunning finishes, and incomparable access to amenities and transit.

RESORT STYLE ROOF-TOP POOL DECK

WELLNESS CLASSES

STATE-OF-THE-ART GYM

GRAND SENSE OF ARRIVAL — GROUND FLOOR

COMMON AREA LOUNGE