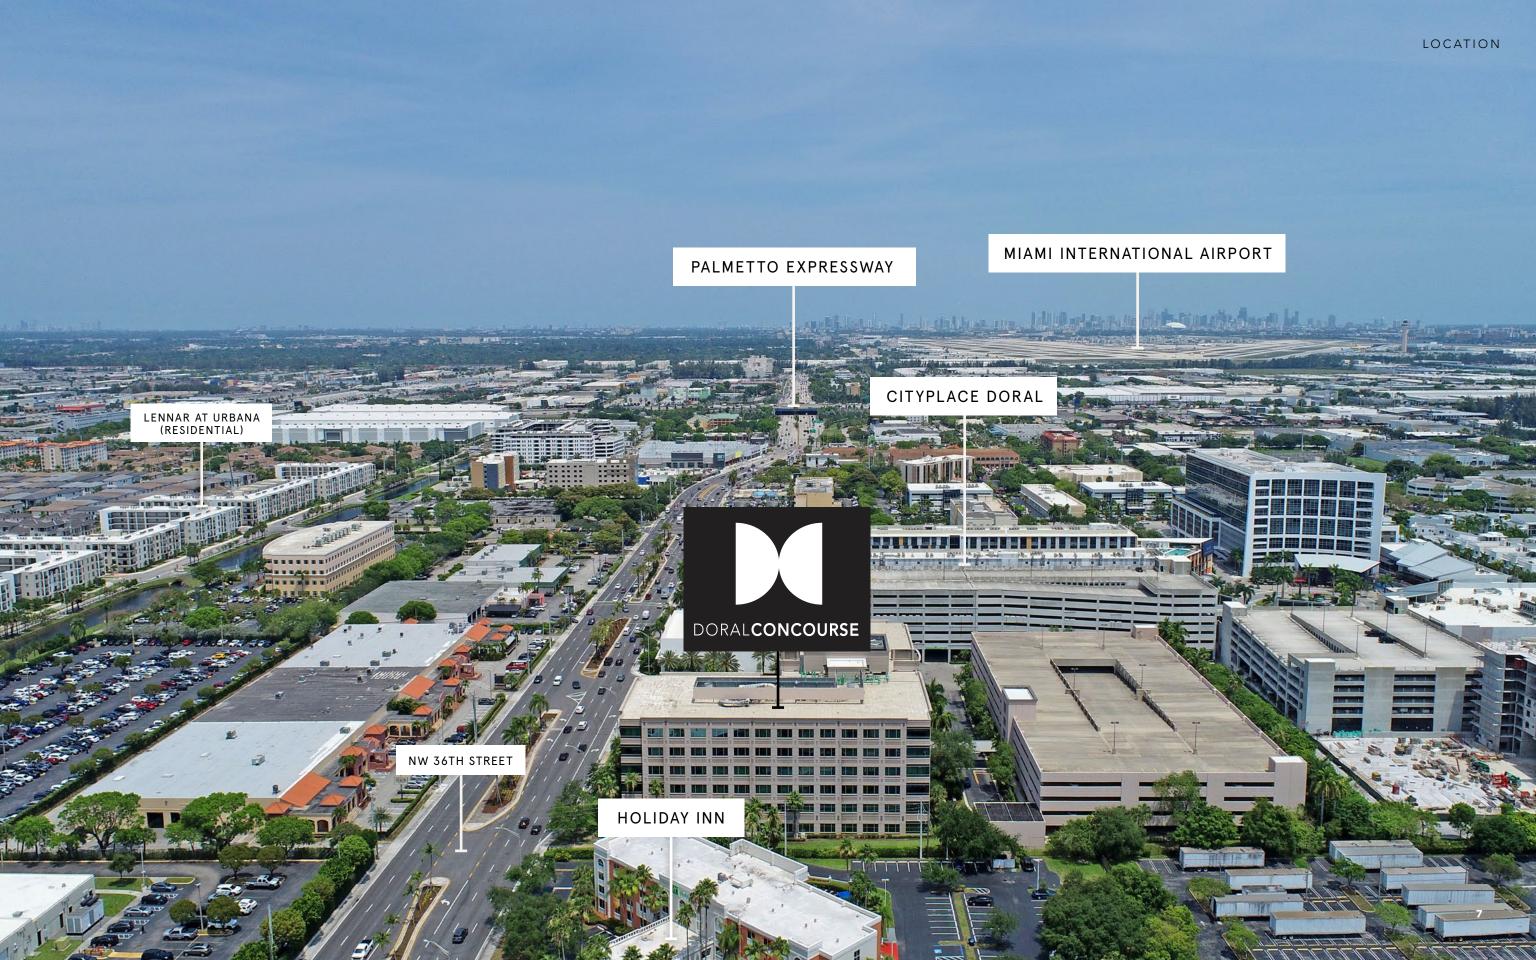

Doral Concourse is an ideal location for companies looking for a highly connected workplace environment.

Doral Concourse is located in immediate proximity to major highways. The city is well-connected to major highways and transportation hubs, making it easy to commute to and from work.

- Major highways including:
  - 826 3 min.
  - 836 6 min
  - oridas RNPIKE 13 min.
  - 13 min.
  - <sup>27</sup> 10 min.
- Easy access to the Doral Trolley with stops throughout the City of Doral
- Hundreds of retail and restaurant options within a 3-mile radius
- Varied housing options, banking, golf courses, top-rated schools nearby

Doral offers a diverse workforce that includes professionals from a wide range of industries and backgrounds. It is home to 250 corporate headquarters and 100 multinational corporations.

Located just a few miles from Miami International Airport, it is easily accessible for both local and international travelers.