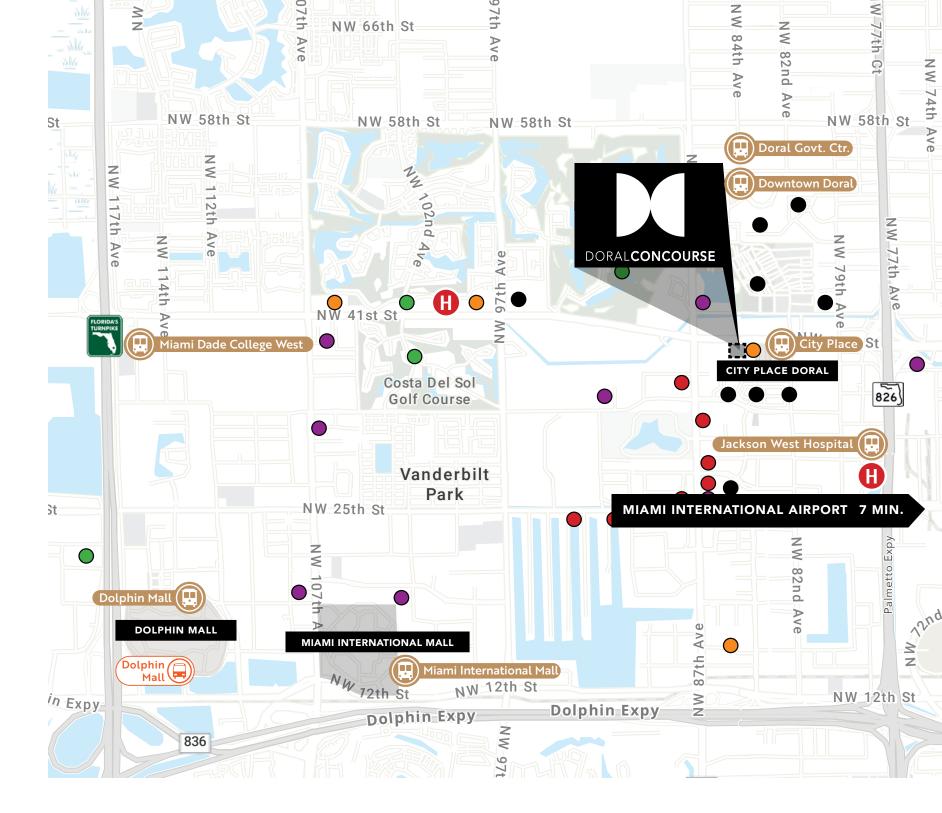

Doral Concourse is an ideal location for companies looking for a highly connected workplace environment.

Doral Concourse is located in immediate proximity to major highways. The city is well-connected to major highways and transportation hubs, making it easy to commute to and from work.

- Major highways including:
  - 826 3 min.
  - 836 6 min
  - oridas RNPIKE 13 min.
  - 13 min.
  - <sup>27</sup> 10 min.
- Easy access to the Doral Trolley with stops throughout the City of Doral
- Hundreds of retail and restaurant options within a 3-mile radius
- Varied housing options, banking, golf courses, top-rated schools nearby

Doral offers a diverse workforce that includes professionals from a wide range of industries and backgrounds. It is home to 250 corporate headquarters and 100 multinational corporations.

Located just a few miles from Miami International Airport, it is easily accessible for both local and international travelers.