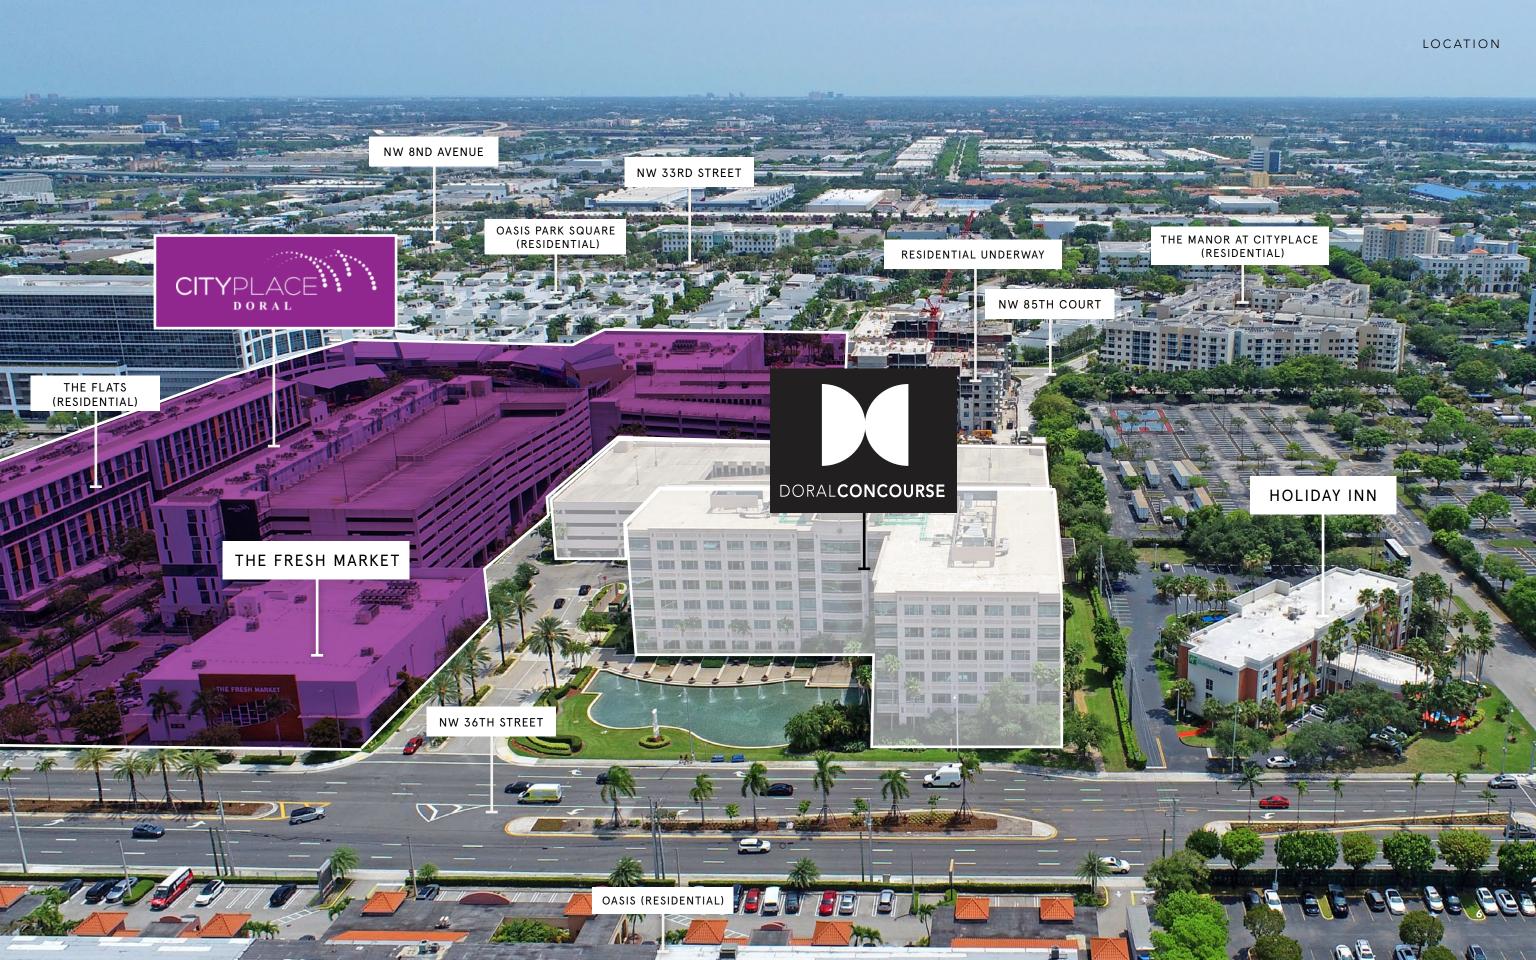

## THE TEAM

PAGE 15

Doral Concourse is a Class A trophy asset in one of Miami's fastest growing suburban neighborhoods. Its modern design and efficient infrastructure makes it a highly desirable workplace environment for companies looking to attract and retain top talent.

The property features large floor plates that can accommodate a variety of uses. Each space has expansive ceiling heights and window lines providing abundant natural light.

The building's location in Doral is highly desirable, as it is situated in the heart of the city's commercial district. It is just minutes away from Miami International Airport, major regional expressways and surrounded by a wide variety of residential, restaurant, entertainment and retail options.

Doral Concourse is an ideal location for companies looking for a highly connected workplace environment.

Doral Concourse is located in immediate proximity to major highways. The city is well-connected to major highways and transportation hubs, making it easy to commute to and from work.

Doral offers a diverse workforce that includes professionals from a wide range of industries and backgrounds. It is home to 250 corporate headquarters and 100 multinational corporations.

Located just a few miles from Miami International Airport, it is easily accessible for both local and international travelers.