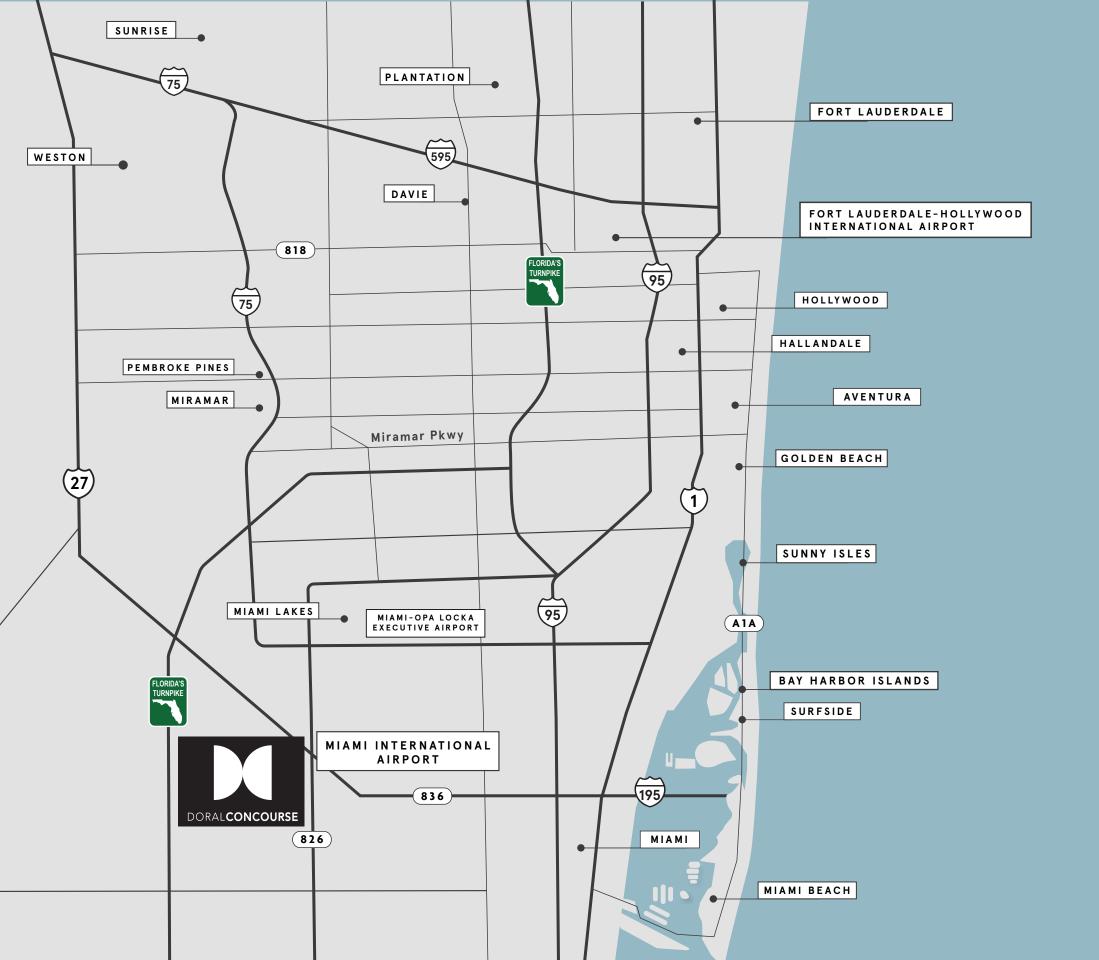

Doral Concourse is an ideal location for companies looking for a highly connected workplace environment.

Doral Concourse is located in immediate proximity to major highways. The city is well-connected to major highways and transportation hubs, making it easy to commute to and from work.

- Major highways including:
  - 826 3 min.
  - 836 6 min
  - oridas RNPIKE 13 min.
  - 13 min.
  - <sup>27</sup> 10 min.
- Easy access to the Doral Trolley with stops throughout the City of Doral
- Hundreds of retail and restaurant options within a 3-mile radius
- Varied housing options, banking, golf courses, top-rated schools nearby

Doral offers a diverse workforce that includes professionals from a wide range of industries and backgrounds. It is home to 250 corporate headquarters and 100 multinational corporations.

Located just a few miles from Miami International Airport, it is easily accessible for both local and international travelers.