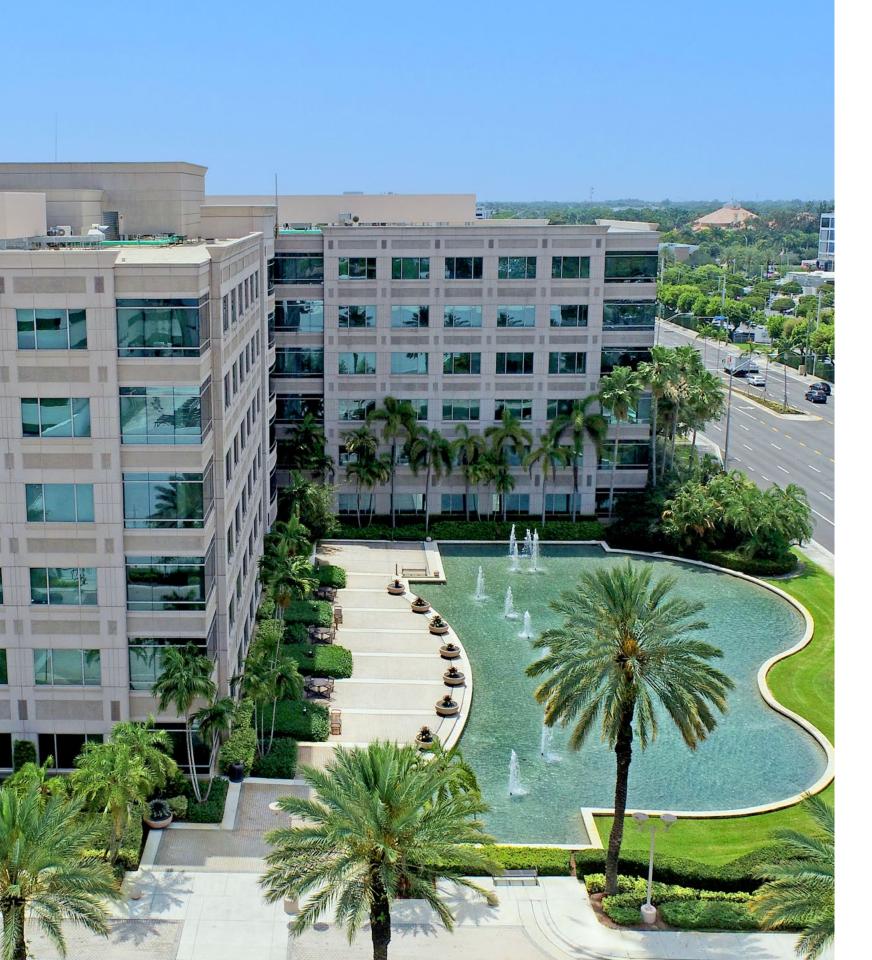

The property features large floor plates that can accommodate a variety of uses. Each space has expansive ceiling heights and window lines providing abundant natural light.

The building's location in Doral is highly desirable, as it is situated in the heart of the city's commercial district. It is just minutes away from Miami International Airport, major regional expressways and surrounded by a wide variety of residential, restaurant, entertainment and retail options.

#### **PROPERTY FEATURES**

- Expansive outdoor patio with seating
- New roof, cooling tower, garage lighting and EV chargers
- Excellent window line and fountain fronting Doral Boulevard (NW 36th Street)
- Adjacent to CityPlace Doral, a \$1 billion mixed-use lifestyle center
- Structured parking with highest ratio in the market at 5/1,000