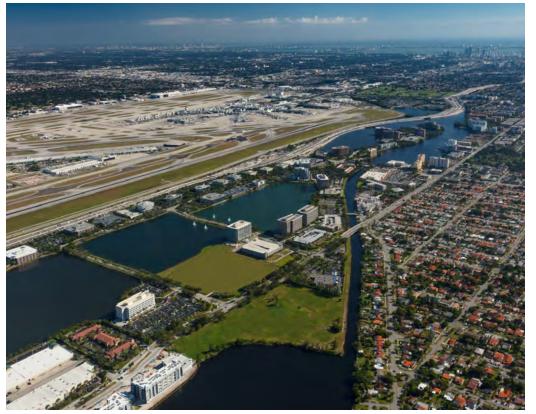

WBD is a 250-acre professional hub in the heart of Miami designed for innovative companies and a diverse workforce.

This is where top companies from a diverse array of industries call home. Surrounded by lush landscapes, water features and outdoor collaboration areas, WBD is home to more than 3 million square feet of the city's best office space. The district's amenities, tenant programs and other activations are designed for one simple thing: make people love where they work.

Experience a business district that combines sophistication, efficiency and convenience in one exceptional destination.

Waterford Business District is centrally located within South Florida, making it an ideal destination for companies looking to access the region's wide talent pool.