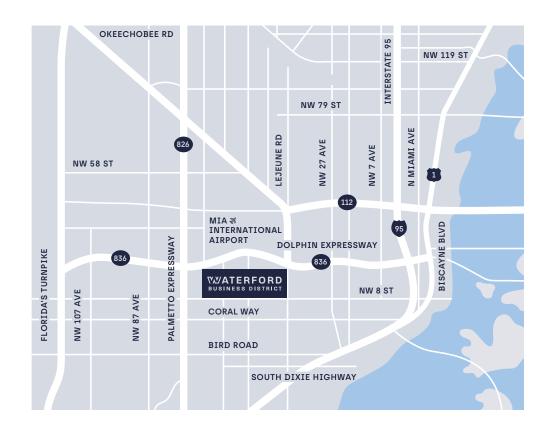

Experience a business district that combines sophistication, efficiency and convenience in one exceptional destination.

Waterford Business District is centrally located within South Florida, making it an ideal destination for companies looking to access the region's wide talent pool.

### AIRPORT

WBD is adjacent to Miami International Airport which offers more flights to Latin America and the Caribbean than any other U.S. airport.

### HIGHWAYS

WBD offers immediate access to SR-836 (Dolphin Expressway) which connects to all major highways including SR-826 (Palmetto), I-95 and the Florida Turnpike.

### CENTRAL ACCESS

WBD is just minutes from all major business, entertainment and cultural hubs.

### ACCESSIBILITY

Coral Gables 1.4 Miles

Doral 2.3 Miles

Health District 4.9 Miles

Coconut Grove 5.6 Miles

Wynwood 6.7 Miles

Downtown Miami 6.8 Miles

Brickell 7.2 Miles

Design District 7.8 Miles