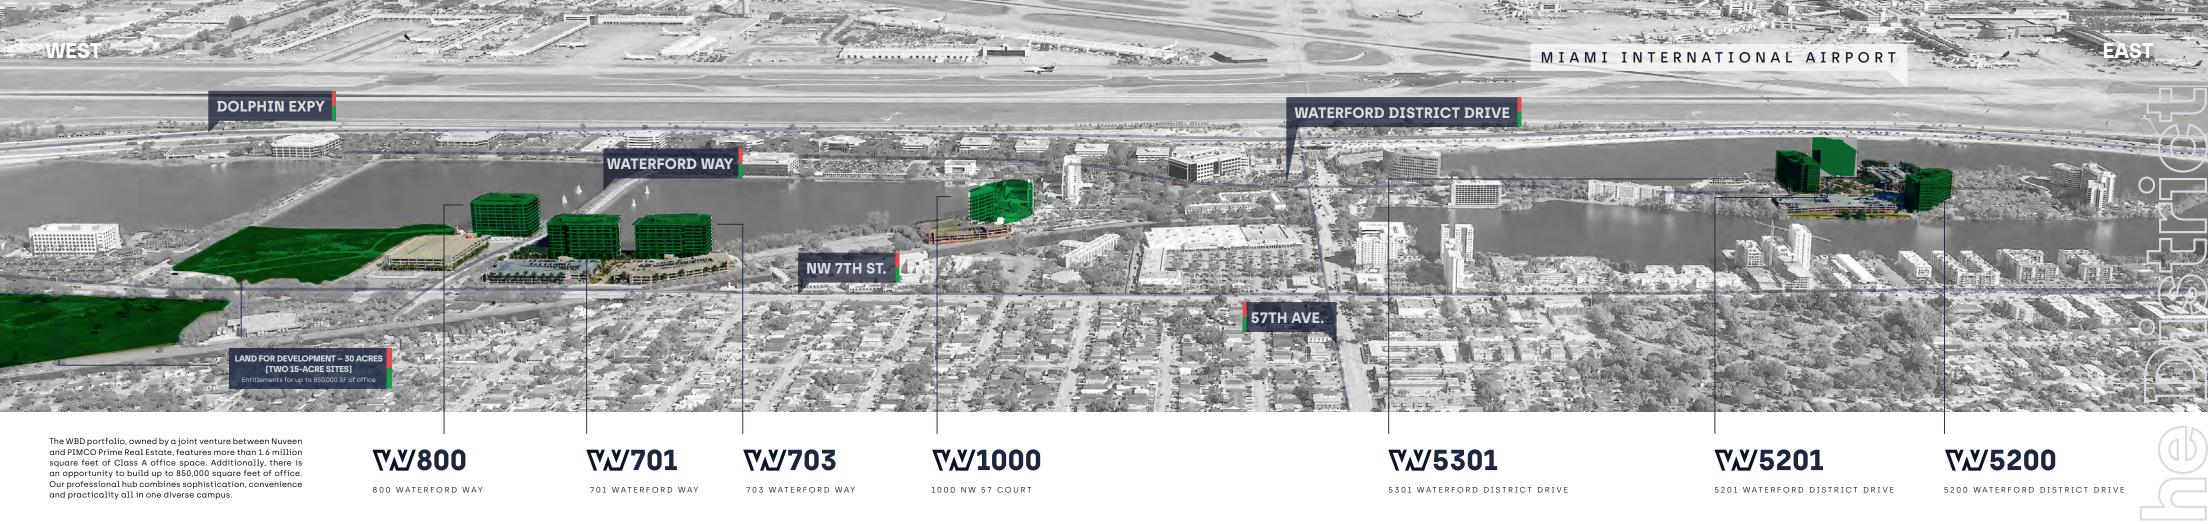

WBD is a 250-acre professional hub in the heart of Miami designed for innovative companies and a diverse workforce.

This is where top companies from a diverse array of industries call home. Surrounded by lush landscapes, water features and outdoor collaboration areas, WBD is home to more than 3 million square feet of the city's best office space. The district's amenities, tenant programs and other activations are designed for one simple thing: make people love where they work.

## WITHIN THE PARK

|                    | -                                                                   | TIE TAKK     | 008\⊈₄77 | 7⁄2/701                                                | ₩/703 | የፈሃ1000      | 7 <u>/</u> /5301 | ₩5201 | ₩200                      |
|--------------------|---------------------------------------------------------------------|--------------|----------|--------------------------------------------------------|-------|--------------|------------------|-------|---------------------------|
| (s)                | BIKE SHARE                                                          | ·            | ✓        | ✓                                                      | ✓     | ✓            | ✓                | ✓     |                           |
| <b>(T)</b>         | FOOD/BEVE                                                           | ERAGE *      | ✓        | $\checkmark$                                           |       | $\checkmark$ |                  |       | $\checkmark$              |
| ( <del> - </del> ) | FITNESS CE                                                          | ENTER *      |          |                                                        | ✓     |              |                  |       | ✓                         |
|                    | CONFEREN                                                            | CE CENTERS * | ✓        |                                                        |       |              |                  |       | ✓                         |
|                    | HOTEL Hilton Miami Airport Blue Lagoon<br>Homewood Suites by Hilton |              | -        | BLUE LAGOON SHOPPES Chipotle NEW DEVELOPMENT Starbucks |       |              |                  |       | Jersey Mikes<br>Capriccio |