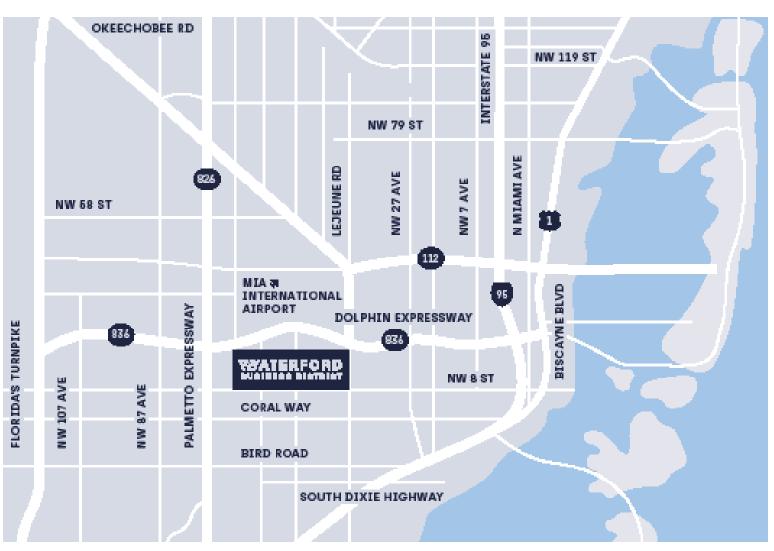

## **On-Site Experiences**

An evolving vision for new amenities and offerings that elevate the workday.

Waterford Business District is centrally located within South Florida, making it an ideal destination for companies looking to access the region's wide talent pool.

### AIRPORT

WBD is adjacent to Miami International Airport and offers more flights to Latin America and the Caribbean than any other U.S. airport.

### HIGHWAYS

Minutes from major connecting highways, including SR-836 (Dolphin), SR-826 (Palmetto), I-95 and the Florida Turnpike.

### CENTRAL ACCESS

WBD is just minutes from all major business, entertainment and cultural hubs.

### ACCESSIBILITY

Doral
5.4 Miles

Coral Gables 2.5 Miles

Coconut Grove 7.4 Miles

## Brickell 8.2 Miles

Downtown Miami 7.8 Miles

Health District 7.0 Miles

Wynwood 8.5 Miles

Design District
9.0 Miles