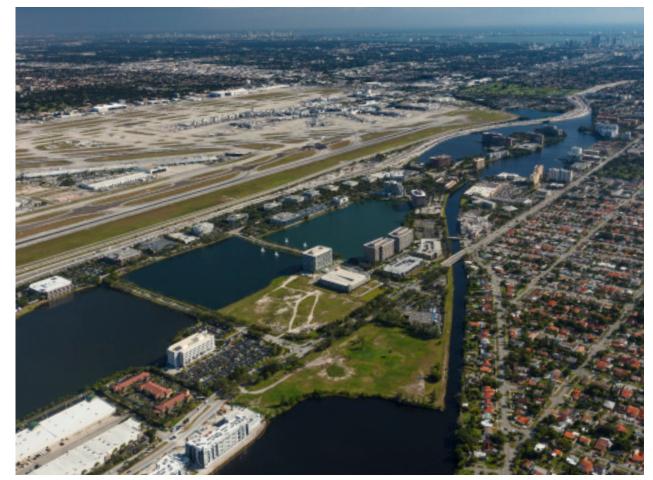

WBD is a 250-acre professional hub in the heart of Miami designed for innovative companies and a diverse workforce.

This is where top companies from a diverse array of industries call home. Surrounded by lush landscapes, water features and outdoor collaboration areas, WBD is home to more than 3 million square feet of the city's best office space. The district's amenities, tenant programs and other activations are designed for one simple thing: make people love where they work.

Experience a business district that combines sophistication, efficiency and convenience in one exceptional destination.

The history of Waterford Business District goes back to the 1980's where the district was purchased between 1987 and 1989. The total transaction consisted of approximately 250 acres of land and 342,000 square feet of office space. Over a span of 30 years the district has evolved and now features 3 million square feet of the city's best office space.

# WATERFORD **BUSINESS DISTRICT**

The WBD portfolio, owned by a joint venture between Nuveen and Allianz, features more than 1.8 million square feet of Class A office space. Additionally, there is an opportunity to build up to 1 million square feet of office. Our professional hub combines sophistication, convenience and practicality all in one diverse campus. 008\X7