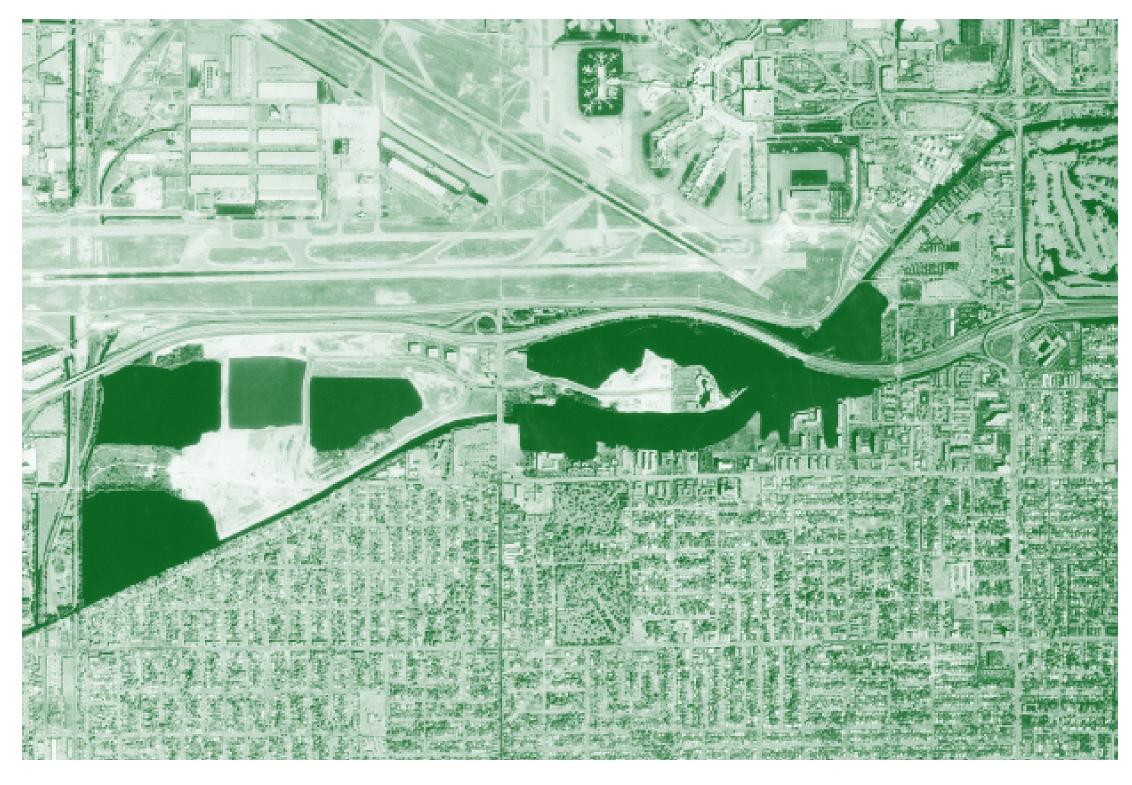

Experience a business district that combines sophistication, efficiency and convenience in one exceptional destination.

The history of Waterford Business District goes back to the 1980's where the district was purchased between 1987 and 1989. The total transaction consisted of approximately 250 acres of land and 342,000 square feet of office space. Over a span of 30 years the district has evolved and now features 3 million square feet of the city's best office space.

# WATERFORD **BUSINESS DISTRICT**

The WBD portfolio, owned by a joint venture between Nuveen and Allianz, features more than 1.8 million square feet of Class A office space. Additionally, there is an opportunity to build up to 1 million square feet of office. Our professional hub combines sophistication, convenience and practicality all in one diverse campus. 008\X7