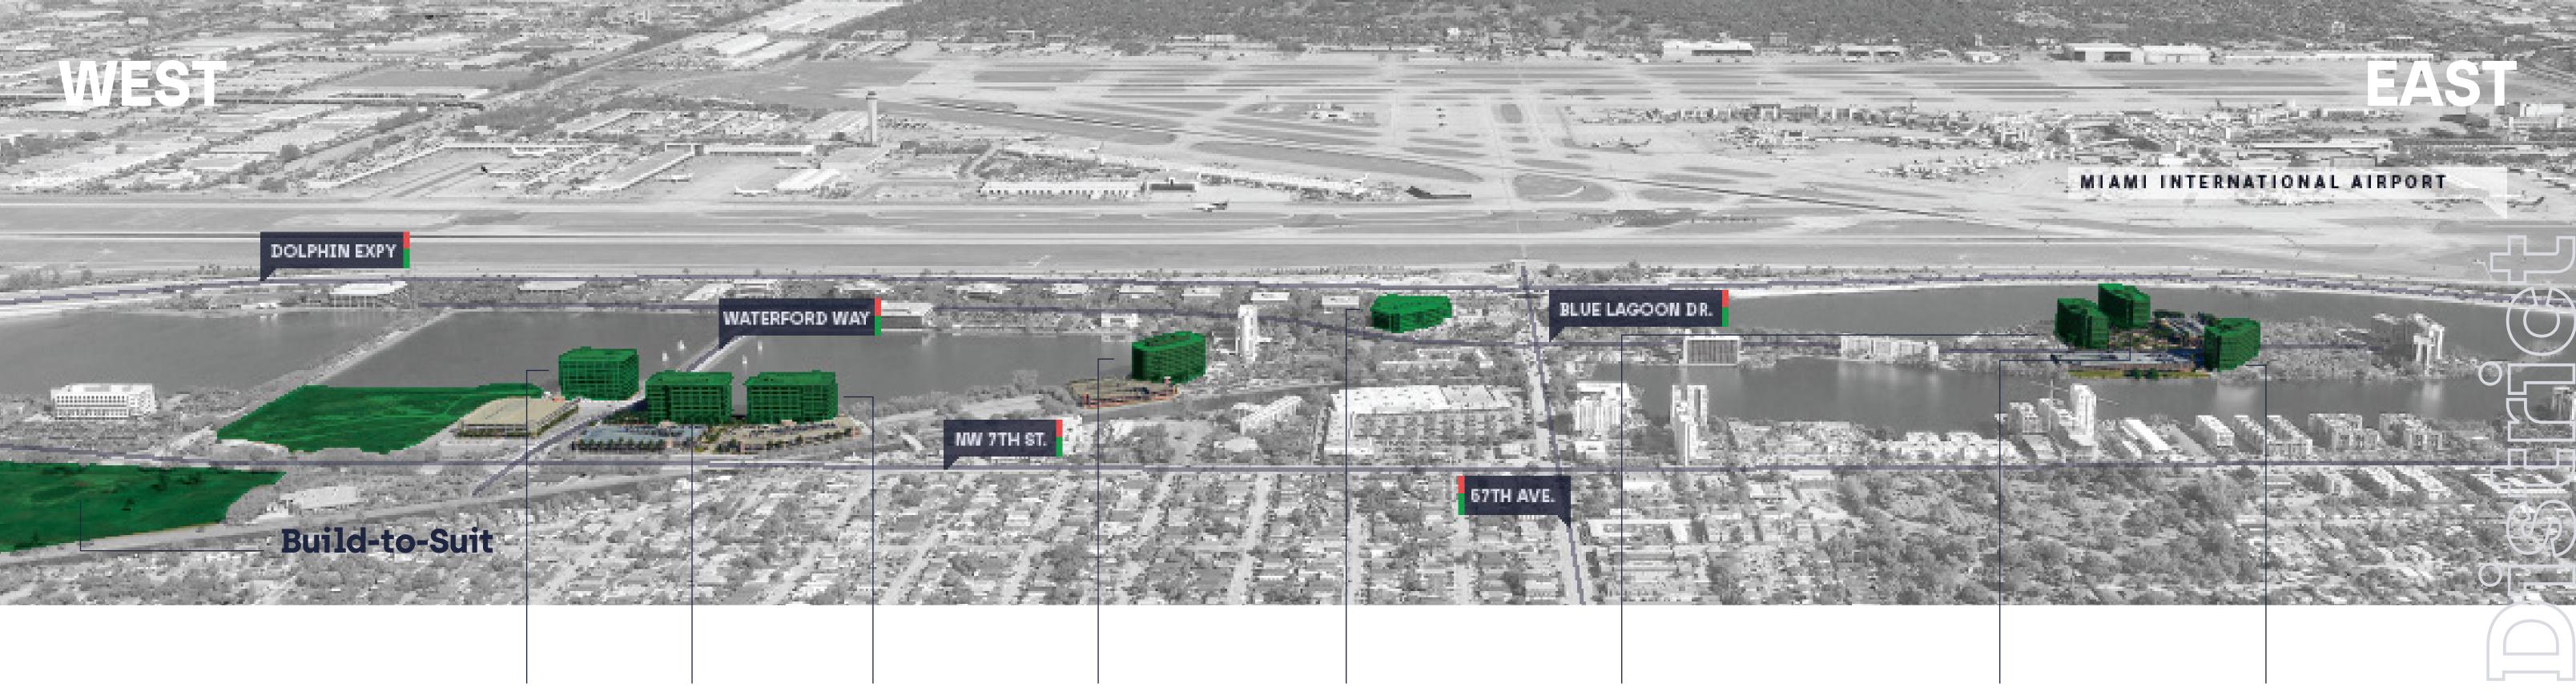

### AIRPORT

WBD is adjacent to Miami International Airport and offers more flights to Latin America and the Caribbean than any other U.S. airport.

### HIGHWAYS

Minutes from major connecting highways, including SR-836 (Dolphin), SR-826 (Palmetto), I-95 and the Florida Turnpike.

### CENTRAL ACCESS

WBD is just minutes from all major business, entertainment and cultural hubs.

### CONNECTIVITY

Within the WBD people get around and stay connected in many convenient ways – driving, walking, biking, rideshare services and more.