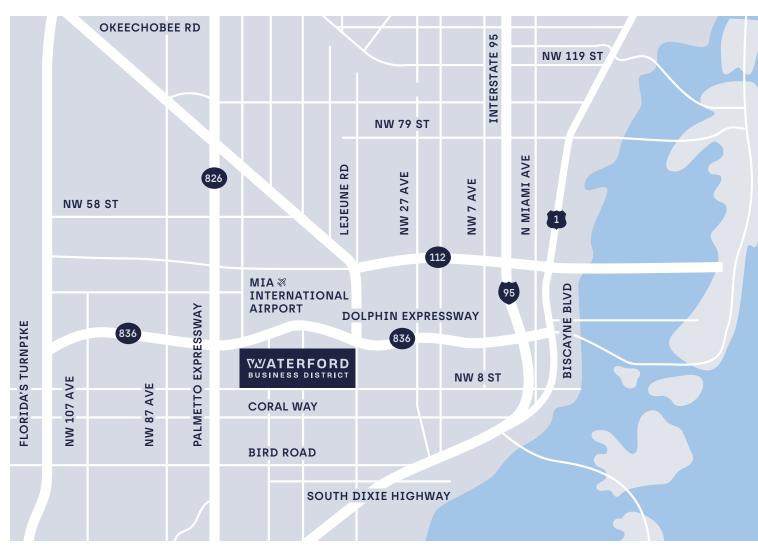

#### AIRPORT

WBD is adjacent to Miami International Airport and offers more flights to Latin America and the Caribbean than any other U.S. airport.

#### HIGHWAYS

Minutes from major connecting highways, including SR-836 [Dolphin], SR-826 [Palmetto], I-95 and the Florida Turnpike.

#### CENTRAL ACCESS

WBD is just minutes from all major business, entertainment and cultural hubs.

#### CONNECTIVITY

Within the WBD people get around and stay connected in many convenient ways – driving, walking, biking, rideshare services and more.

#### ACCESSIBILITY

Doral
5.4 Miles

Coral Gables 2.5 Miles

Coconut Grove 7.4 Miles

Brickell
8.2 Miles

Downtown Miami7.8 Miles

Health District 7.0 Miles

Wynwood 8.5 Miles

Design District
9.0 Miles