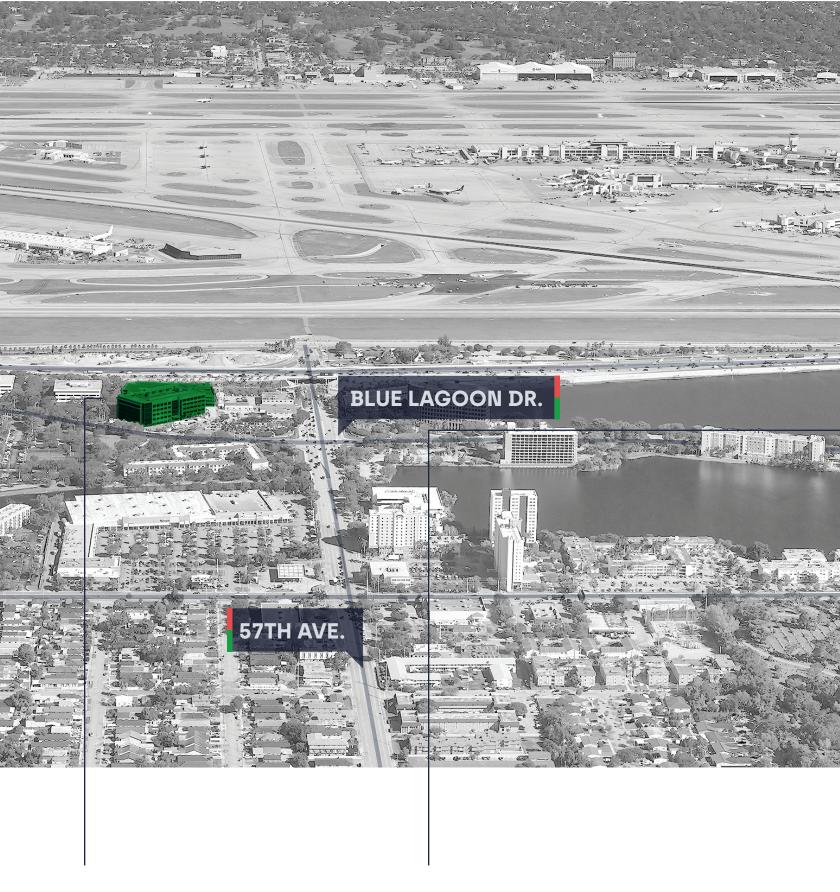

#### AIRPORT

WBD is adjacent to Miami International Airport and offers more flights to Latin America and the Caribbean than any other U.S. airport.

#### HIGHWAYS

Minutes from major connecting highways, including SR-836 [Dolphin], SR-826 [Palmetto], I-95 and the Florida Turnpike.

#### CENTRAL ACCESS

WBD is just minutes from all major business, entertainment and cultural hubs.

#### CONNECTIVITY

Within the WBD people get around and stay connected in many convenient ways – driving, walking, biking, rideshare services and more.