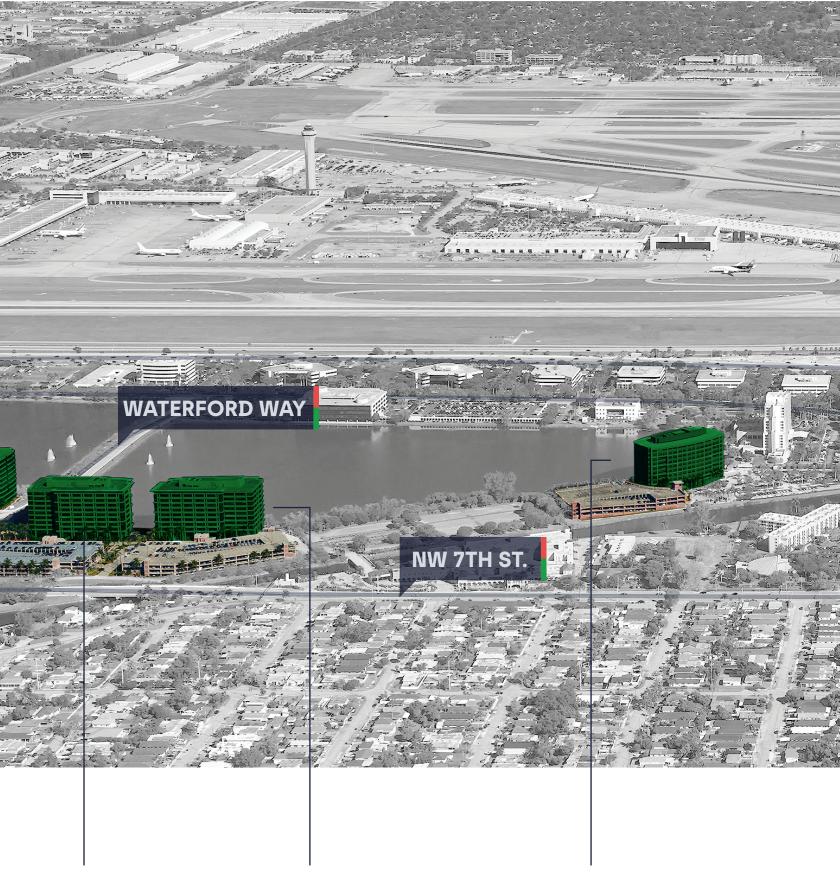

#### AIRPORT

WBD is adjacent to Miami International Airport and offers more flights to Latin America and the Caribbean than any other U.S. airport.

#### HIGHWAYS

Minutes from major connecting highways, including SR-836 [Dolphin], SR-826 [Palmetto], I-95 and the Florida Turnpike.

#### CENTRAL ACCESS

WBD is just minutes from all major business, entertainment and cultural hubs.

#### CONNECTIVITY

Within the WBD people get around and stay connected in many convenient ways – driving, walking, biking, rideshare services and more.