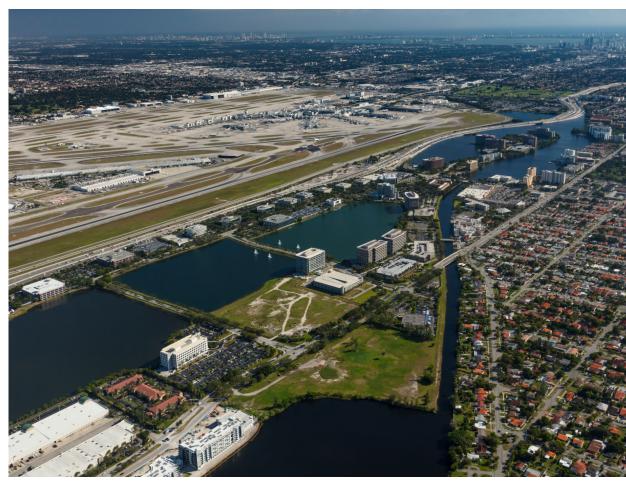

WBD is a 250-acre professional hub in the heart of Miami designed for innovative companies and a diverse workforce.

This is where top companies from a diverse array of industries call home. Surrounded by lush landscapes, water features and outdoor collaboration areas, WBD is home to more than 3 million square feet of the city's best office space. The district's amenities, tenant programs and other activations are designed for one simple thing: make people love where they work.

Experience a business district that combines sophistication, efficiency and convenience in one exceptional destination.

The history of Waterford Business District goes back to the 1980's where the district was purchased between 1987 and 1989. The total transaction consisted of approximately 250 acres of land and 342,000 square feet of office space. Over a span of 30 years the district has evolved and now features 3 million square feet of the city's best office space.

#### AIRPORT

WBD is adjacent to Miami International Airport and offers more flights to Latin America and the Caribbean than any other U.S. airport.

#### HIGHWAYS

Minutes from major connecting highways, including SR-836 [Dolphin], SR-826 [Palmetto], I-95 and the Florida Turnpike.