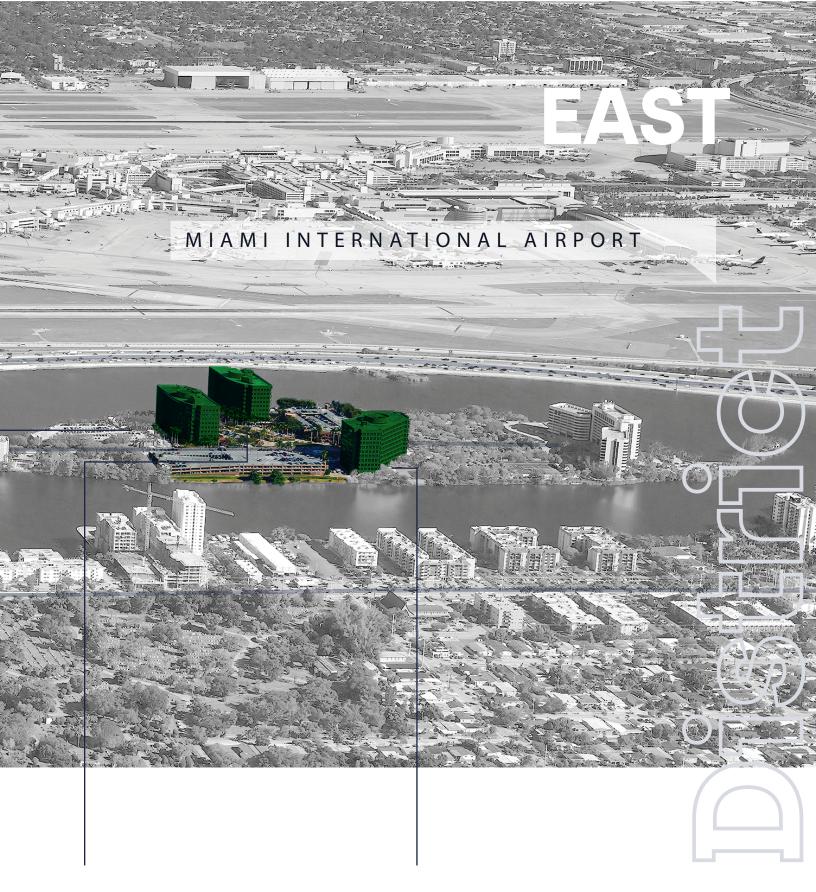

WBD is a 250-acre professional hub in the heart of Miami designed for innovative companies and a diverse workforce.

This is where top companies from a diverse array of industries call home. Surrounded by lush landscapes, water features and outdoor collaboration areas, WBD is home to more than 3 million square feet of the city's best office space. The district's amenities, tenant programs and other activations are designed for one simple thing: make people love where they work.

#### AIRPORT

WBD is adjacent to Miami International Airport and offers more flights to Latin America and the Caribbean than any other U.S. airport.

### WATERFORD BUSINESS DISTRICT

The WBD portfolio, owned by a joint venture between Nuveen and Allianz, features more than 1.8 million square feet of Class A office space. Additionally, there is an opportunity to build up to 1 million square feet of office. Our professional hub combines sophistication, convenience and practicality all in one diverse campus.