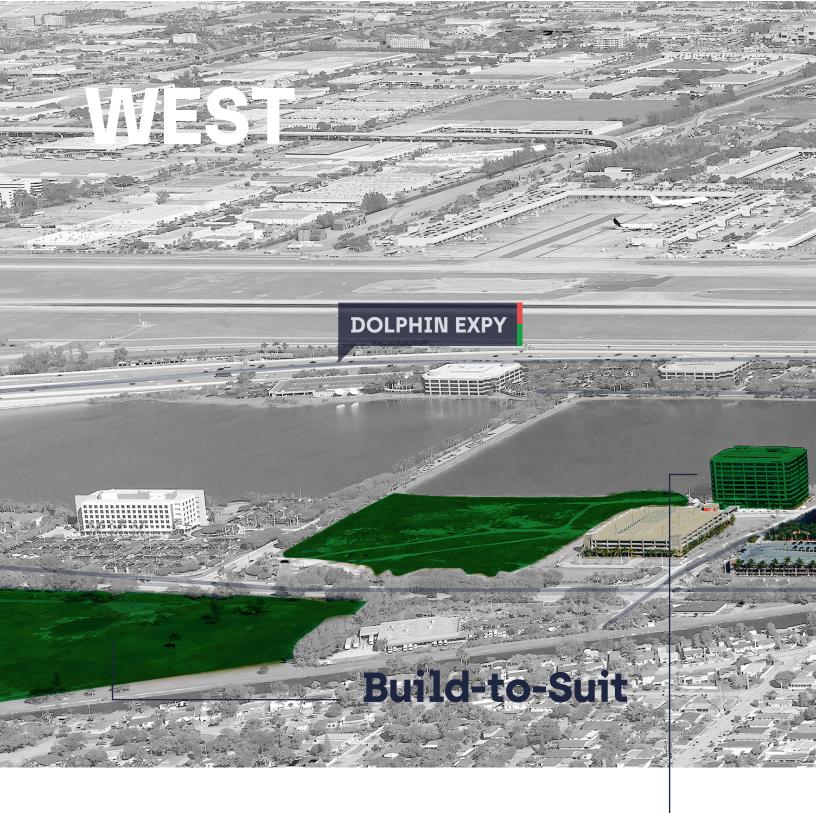

Our unique 8-building portfolio of Class A offices within Waterford Business District is unified under one ownership team, a joint venture between Nuveen and Allianz Real Estate. Together, our holdings represent the newest, highest quality buildings in WBD. Our portfolio also offers build-to-suit opportunities that allow companies to create their own corporate campus within the District.

#### AIRPORT

WBD is adjacent to Miami International Airport and offers more flights to Latin America and the Caribbean than any other U.S. airport.

#### HIGHWAYS

Minutes from major connecting highways, including SR-836 [Dolphin], SR-826 [Palmetto], I-95 and the Florida Turnpike.