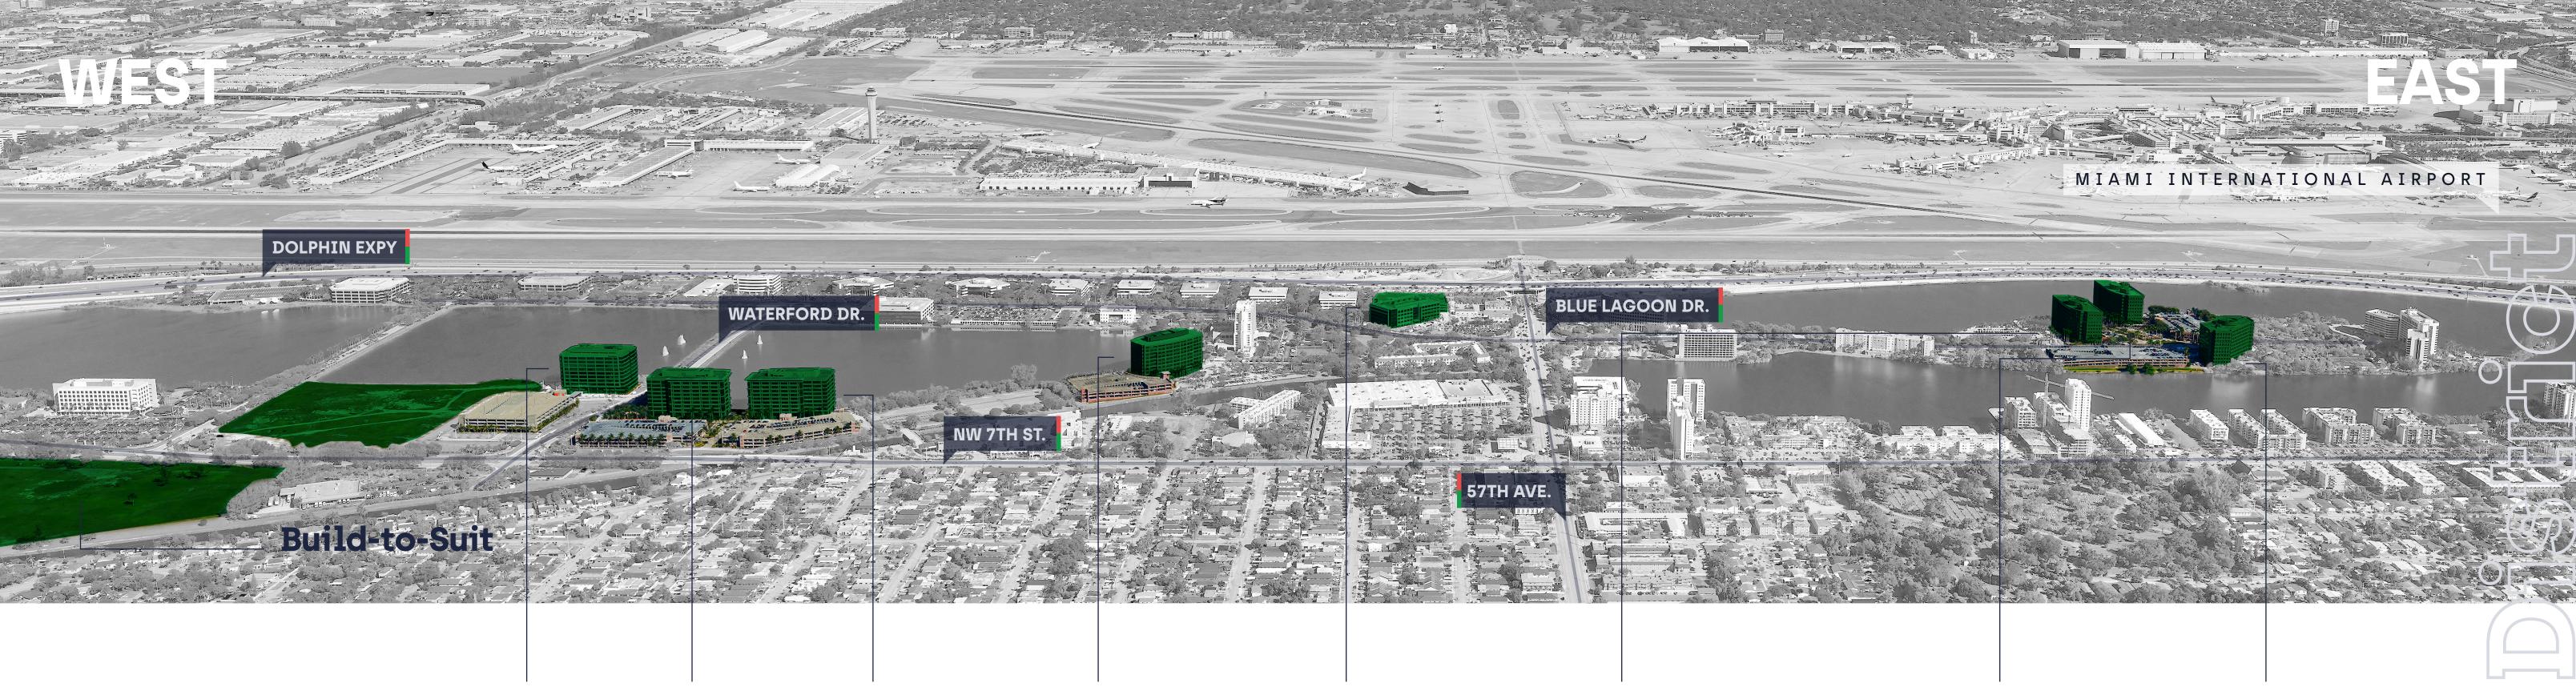

### AIRPORT

WBD is adjacent to Miami International Airport and offers more flights to Latin America and the Caribbean than any other U.S. airport.

### HIGHWAYS

Minutes from major connecting highways, including SR-836 (Dolphin), SR-826 (Palmetto), I-95 and the Florida Turnpike.

### CENTRAL ACCESS

WBD is just minutes from all major business, entertainment and cultural hubs.

### CONNECTIVITY

Within the District people get around and stay connected in many convenient ways – driving, walking, biking, rideshare services and more.

### ACCESSIBILITY

Doral 5.4 Miles

Coral Gables 2.5 Miles

Coconut Grove 7.4 Miles

Brickell
8.2 Miles

Downtown Miami 7.8 Miles

Health District 7.0 Miles

Wynwood 8.5 Miles

Design District 9.0 Miles

WATERFORD BUSINESS DISTRICT

**008**\%\\7

800 WATERFORD WAY

**7.2701** 

701 WATERFORD WAY

**7/1/703** 

703 WATERFORD WAY

**YAY1000**1000 NW 57 COURT

**72/5707** 

5707 BLUE LAGOON DRIVE

**VXV5301**5301 BLUE LAGOON DRIVE

**VAY5201**5201 BLUE LAGOON DRIVE

₹₩5200

5200 BLUE LAGOON DRIVE

Our portfolio, owned by a joint venture between Nuveen and Allianz, features more than 1.8 million square feet of Class A office space. Additionally, there is an opportunity to build up to 1 million square feet of office. Our professional hub combines sophistication, convenience and practicality all in one diverse campus.