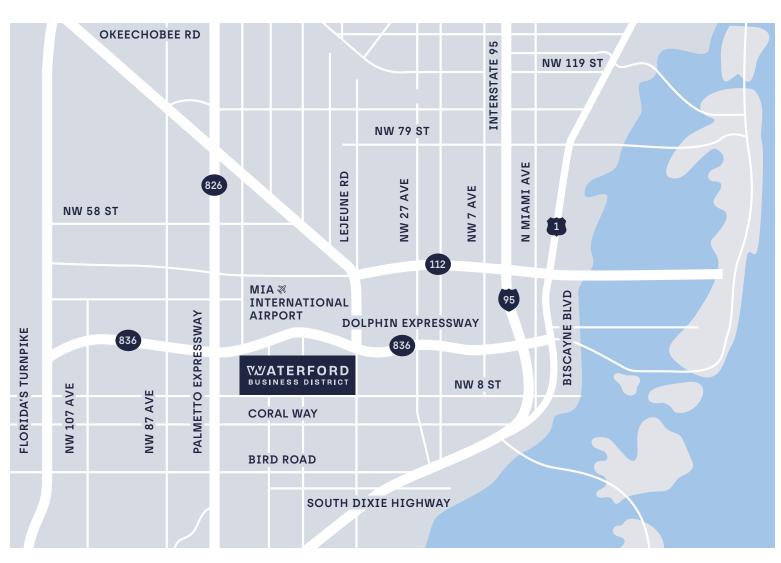

## On-Site Experiences

An evolving vision for new amenities and offerings that elevate the workday.

Waterford Business District is centrally located within South Florida, making it an ideal destination for companies looking to access the region's wide talent pool.

### AIRPORT

WBD is adjacent to Miami International Airport and offers more flights to Latin America and the Caribbean than any other U.S. airport.

### HIGHWAYS

Minutes from major connecting highways, including SR-836 (Dolphin), SR-826 (Palmetto), I-95 and the Florida Turnpike.

### CENTRAL ACCESS

WBD is just minutes from all major business, entertainment and cultural hubs.

### CONNECTIVITY

Within the District people get around and stay connected in many convenient ways – driving, walking, biking, rideshare services and more.

### ACCESSIBILITY

Doral 5.4 Miles

Coral Gables 2.5 Miles

Coconut Grove 7.4 Miles

Brickell
8.2 Miles

Downtown Miami 7.8 Miles

Health District 7.0 Miles

Wynwood 8.5 Miles