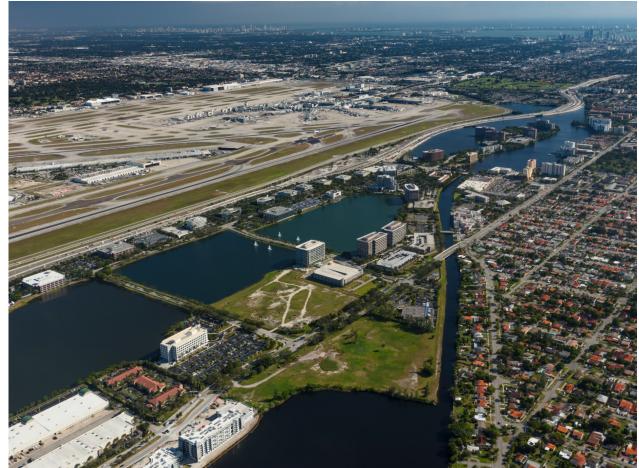

Design District 9.0 Miles

WATERFORD BUSINESS DISTRICT

**008**\%\\7

800 WATERFORD WAY

**7.2701** 

701 WATERFORD WAY

**7/1/703** 

703 WATERFORD WAY

**YAY1000**1000 NW 57 COURT

**72/5707** 

5707 BLUE LAGOON DRIVE

**VXV5301**5301 BLUE LAGOON DRIVE

**VAY5201**5201 BLUE LAGOON DRIVE

₹₩5200

5200 BLUE LAGOON DRIVE

Our portfolio, owned by a joint venture between Nuveen and Allianz, features more than 1.8 million square feet of Class A office space. Additionally, there is an opportunity to build up to 1 million square feet of office. Our professional hub combines sophistication, convenience and practicality all in one diverse campus.

11 Waterford Business District map

Waterford Business District is a hub for more than 100 multinational companies, as well as regional and Latin American headquarters for many Fortune 500 businesses.

Put your company alongside key players in healthcare, technology, manufacturing, transportation, finance and insurance, as well as local startups from diverse industries.