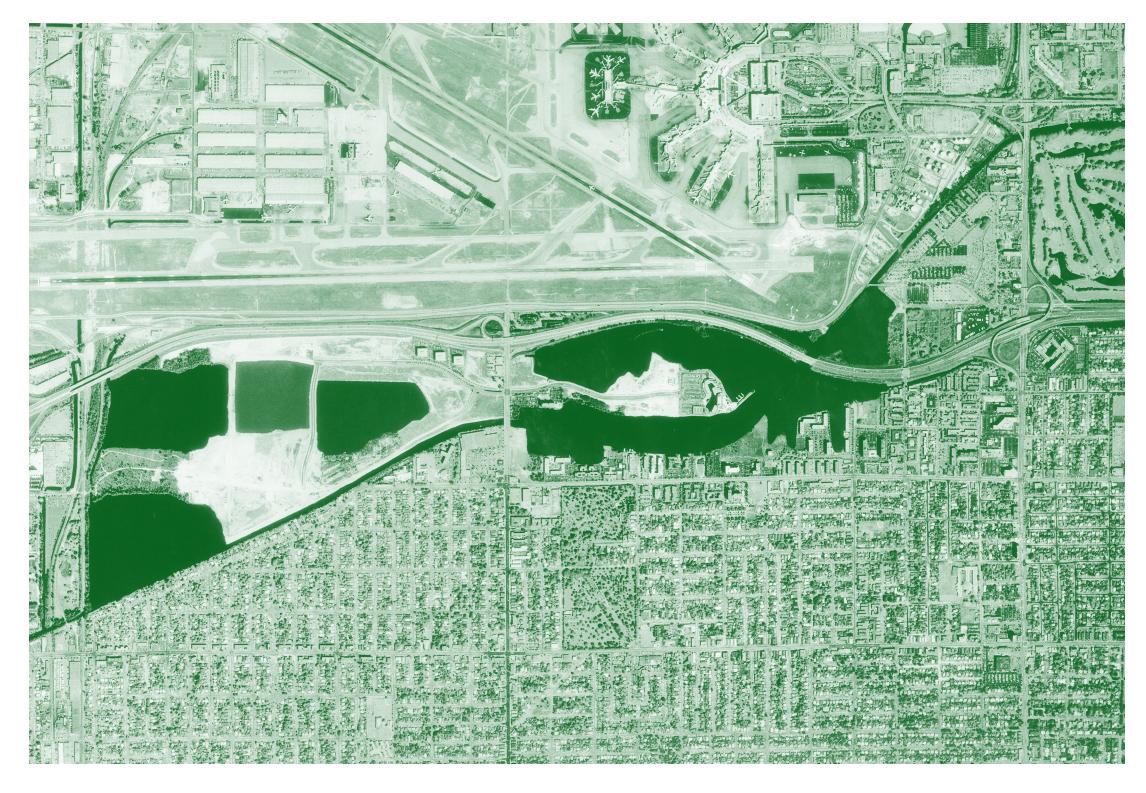

Waterford Business District is a 250-acre professional hub in the heart of Miami designed for innovative companies and a diverse workforce.

This is where top companies from a diverse array of industries call home. Surrounded by lush landscapes, water features and outdoor collaboration areas, WBD is home to more than 3 million square feet of the city's best office space. The district's amenities, tenant programs and other activations are designed for one simple thing: make people love where they work.

Experience a business district that combines sophistication, efficiency and convenience in one exceptional destination.

The history of Waterford Business District goes back to the 1980's where the district was purchased between 1987 and 1989. The total transaction consisted of approximately 250 acres of land and 342,000 square feet of office space. Over a span of 30 years the district has evolved and now features 3 million square feet of the city's best office space.