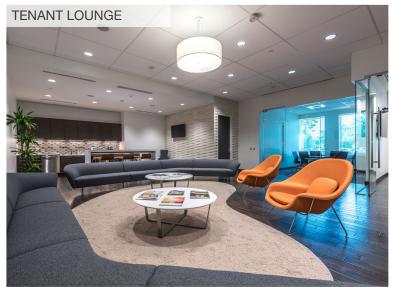

# Renovations and new amenities at Royal Palm Office Park include:

- Dramatic two-story lobbies
- State-of-the-art fitness center
- Luxurious executive conference center and lounge
- Updated elevator cabs
- Renovated elevator lobbies, corridors and restrooms on select floors
- New landscaping, a shaded outdoor seating area and updated building signage

### **BUILDING FEATURES**

- Premier office park with 465,000 SF of Class A space
- Quality institutional owner
- On-site café, fitness center, classroom style conference center, executive conference and lounge areas and complimentary WiFi in lobbies and outdoor plaza
- Ample complimentary garage parking
- Highly accessible with two points of entry to the property (South Pine Island Road and Peters Road)