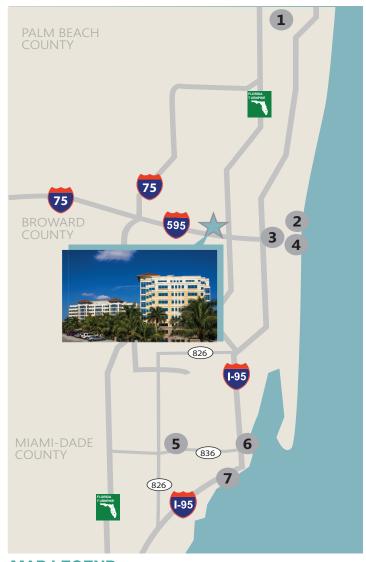

#### **MAP LEGEND**

- 1. Palm Beach International Airport
- 2. Downtown Ft. Lauderdale
- 3. Ft. Lauderdale Hollywood International Airport
- 4. Port Everglades
- 5. Miami International Airport
- 6. Downtown Miami
- 7. Port of Miami