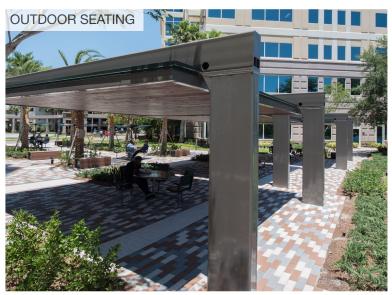

# Renovations and new amenities at Royal Palm Office Park include:

- Dramatic two-story lobbies
- State-of-the-art fitness center
- Luxurious executive conference center and lounge
- Updated elevator cabs
- Renovated elevator lobbies, corridors and restrooms on select floors
- New landscaping, a shaded outdoor seating area and updated building signage

### **BUILDING FEATURES**

- Premier office park with 465,000 SF of Class A space
- Quality institutional owner
- On-site café, fitness center, classroom style conference center, executive conference and lounge areas and complimentary WiFi in lobbies and outdoor plaza
- Ample complimentary garage parking
- Highly accessible with two points of entry to the property (South Pine Island Road and Peters Road)