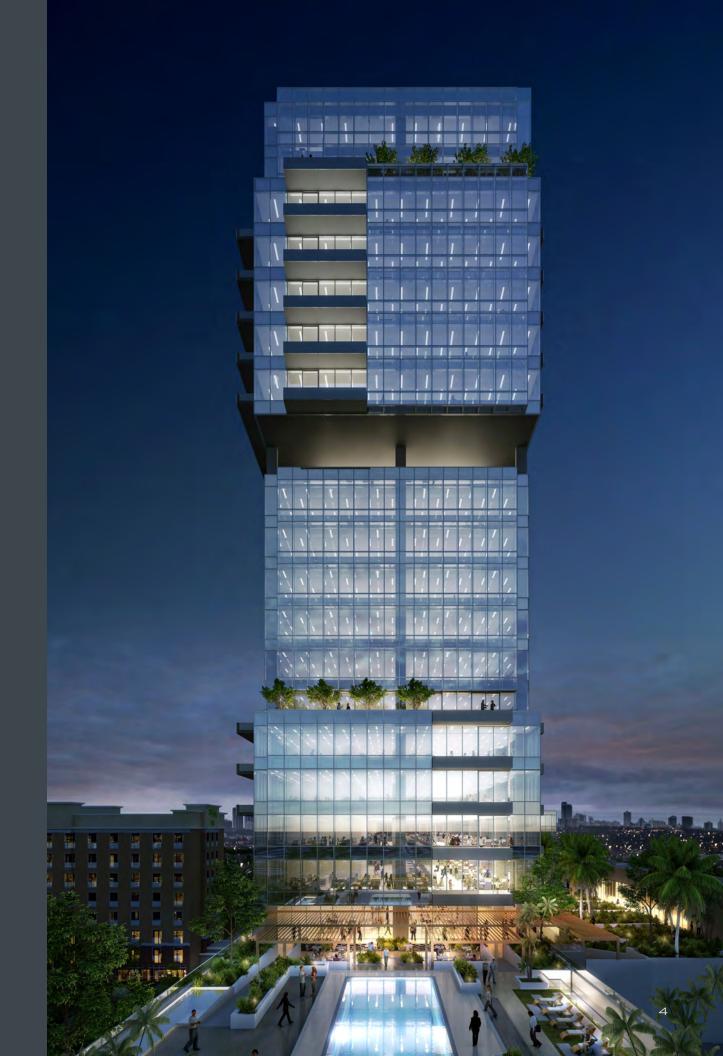

## 

The Onyx Tower is our new Class A office masterpiece of innovative design and sustainability.

- Expansive and panoramic views from all office levels.
- 20,000 SF rooftop amenity deck with 360-degree views.
- State-of-the-art Fitness
   Center and jogging trail.
- Landscaped terraces.
- Rooftop lap pool.
- 24/7 on-site security and controlled access.
- Experienced management team.
- · On-site signature restaurant.
- Close proximity to shops, restaurants and entertainment.
- · LEED Platinum certified.
- On-site backup generator.
- Valet parking.

### The first LEED Platinum Certified high-rise in the city.

The 20,000 SF rooftop facility showcases an outdoor jogging trail and sophisticated indoor exercise room.

### 

Innovative glass floor system and atrium throughout common areas.

Outdoor garden with floating wood deck terrace.

Expansive window lines offering 360° views and balconies.