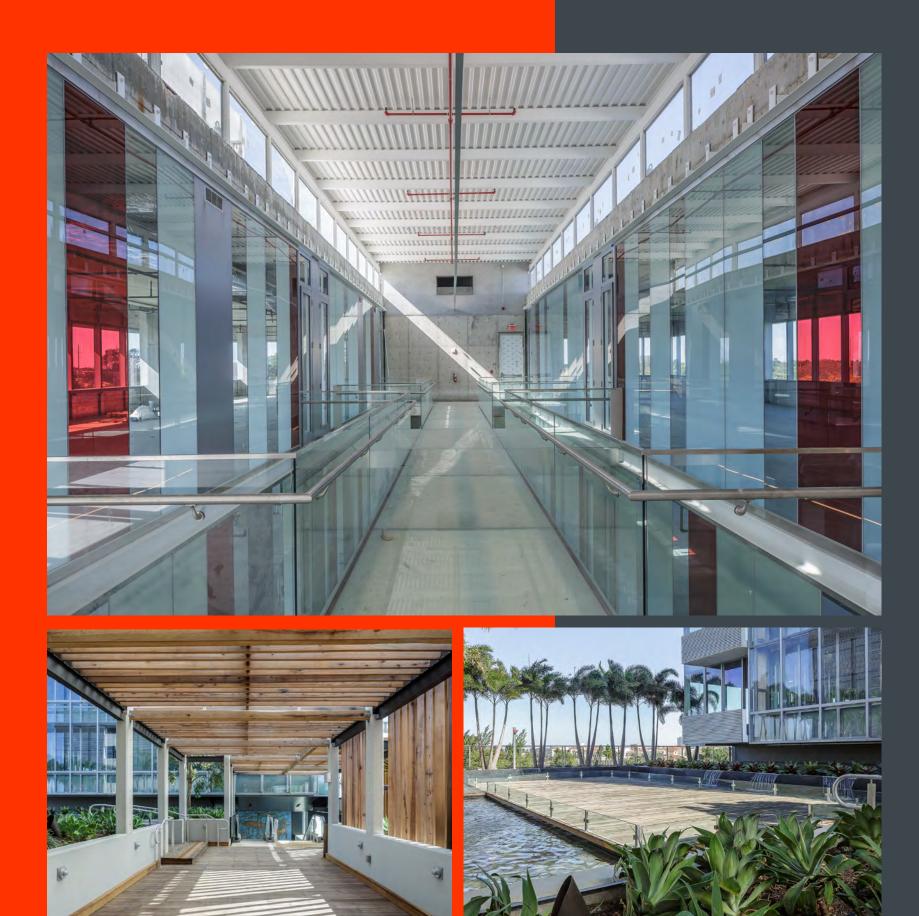

### Double skin façade includes hurricane proof glazing.

Keeping building temperatures cool using less electricity.

### 

Innovative glass floor system and atrium throughout common areas.

Outdoor garden with floating wood deck terrace.

Expansive window lines offering 360° views and balconies.