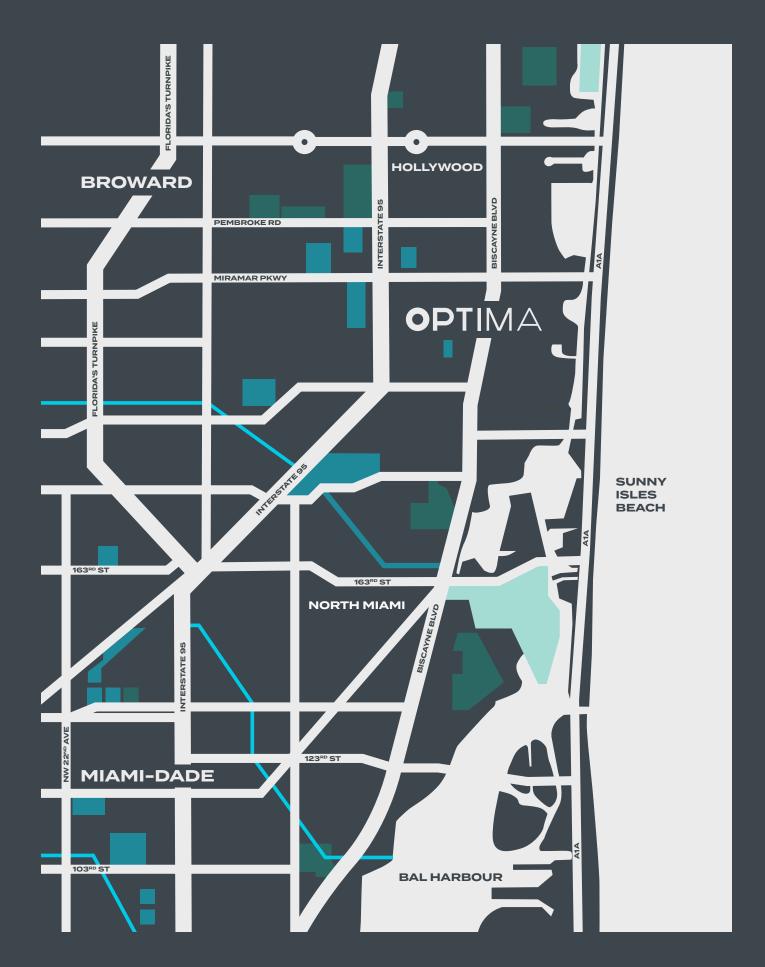

### One complex Two counties

Located in the City of Aventura and Hallandale Beach with convenient access to both Miami-Dade and Broward. Optima offers a strategic business location with convenient access to:

- Four airports including Ft. Lauderdale
   Hollywood Airport, and Miami
   International Airport.
- Major highways including I-95 and US-1.
- Shopping, dining and entertainment venues at Gulfstream park, located directly adjacent to the complex.
- Over 300 retailers and restaurants at Aventura Mall located less than 2 miles away.
- Minutes from banking, hotels parks golf courses, marinas and the beach.
- Aventura Shuttle stop offering free shuttle service to key Aventura locations and attractions.