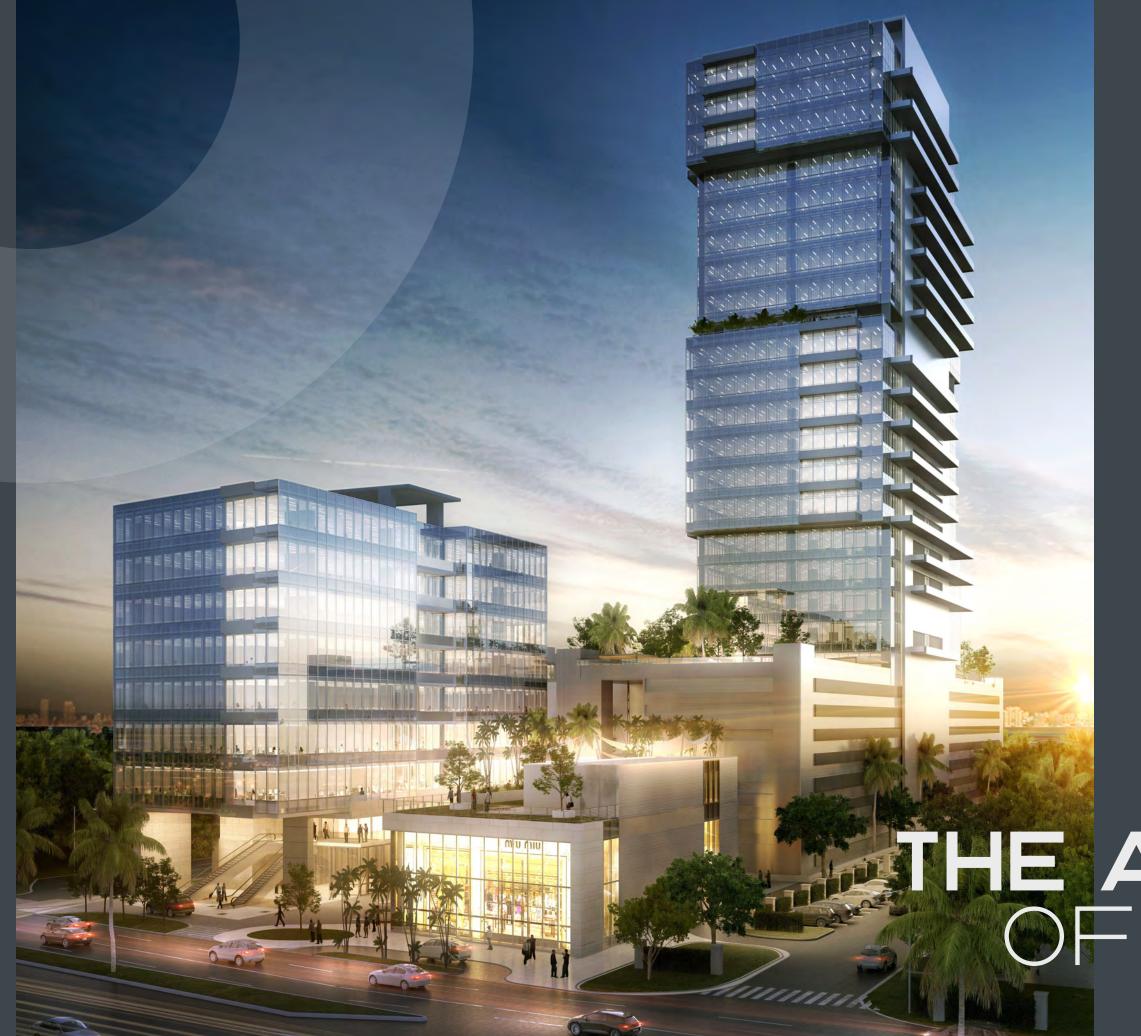

THE ART
OF WORK

### INDEX

OPTIMA
THE ONYX TOWER
THE WHITE TOWER
THE RED TOWER
LOCATION

The future of work, built for the evolving needs of modern professionals. With landmark architecture and long-term focus, our approach is anything but ordinary.

## 

The Onyx Tower is our new Class A office masterpiece of innovative design and sustainability.

- Expansive and panoramic views from all office levels.
- 20,000 SF rooftop amenity deck with 360-degree views.
- State-of-the-art Fitness
   Center and jogging trail.
- Landscaped terraces.
- Rooftop lap pool.
- 24/7 on-site security and controlled access.
- Experienced management team.
- · On-site signature restaurant.
- Close proximity to shops, restaurants and entertainment.
- · LEED Platinum certified.
- On-site backup generator.
- Valet parking.