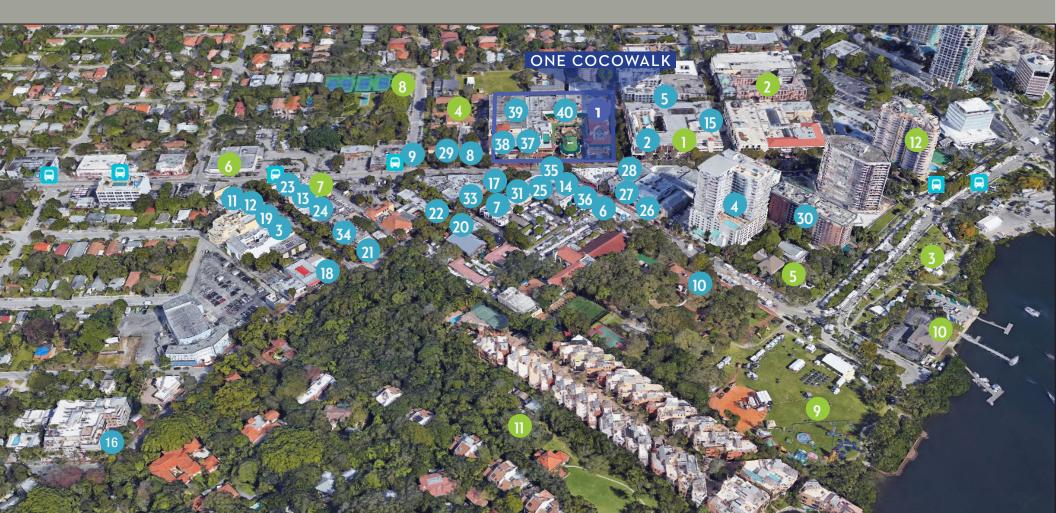

**BOYNE CAPITAL** 

WEINBERG, WHEELER, HUDGINS, GUNN & DIAL

**RICHARD EMAS** 

**DOUGLAS ELLIMAN** 

| CocoWalk       | Nearby Amenities (Hotels, Restaurants, Fitness and Entertainment)                                                                                                                                                                                                                                                                                 |                                                                                                                                                                                                                                                                                                                                                                                       |                                                                                                                                                                                                                                                                                                                                         | Points of Interest                                                                                                                                                                                                                                                                                                                                                                                         |
|----------------|---------------------------------------------------------------------------------------------------------------------------------------------------------------------------------------------------------------------------------------------------------------------------------------------------------------------------------------------------|---------------------------------------------------------------------------------------------------------------------------------------------------------------------------------------------------------------------------------------------------------------------------------------------------------------------------------------------------------------------------------------|-----------------------------------------------------------------------------------------------------------------------------------------------------------------------------------------------------------------------------------------------------------------------------------------------------------------------------------------|------------------------------------------------------------------------------------------------------------------------------------------------------------------------------------------------------------------------------------------------------------------------------------------------------------------------------------------------------------------------------------------------------------|
| 1 One CocoWalk | Nearby Amenities<br>2. Mayfair Hotel & Spa<br>3. Commodore Inn The Grove<br>4. Hotel Aria<br>5. Bombay DarBar<br>6. Mr. C Coconut Grove Hotel<br>7. Le Pain Quotidien<br>8. Jaguar Latin American Kitchen<br>9. Sapori di Mare<br>10. Glass & Vine<br>11. Atchana's Homegrown Thai<br>12. Lokal<br>13. La Rue Bistronomie<br>14. Harry's Pizzeria | <ol> <li>The Spillover</li> <li>Ariete</li> <li>Ariete</li> <li>Starbucks Coffee</li> <li>Greenstreet Cafe</li> <li>Strada in the Grove</li> <li>Fireman Derek's Bake Shop</li> <li>LuLu in the Grove</li> <li>Le Bouchon de Grove</li> <li>Farinelli 1937</li> <li>Bianca Gelato</li> <li>Panther Coffee</li> <li>Choices Cafe</li> <li>OM Yoga</li> <li>24. Hour Fitness</li> </ol> | <ol> <li>Subway</li> <li>Mutiny Hotel</li> <li>Books &amp; Books</li> <li>Peacock Garden Cafe</li> <li>Unika Coconut Grove</li> <li>Market Boutique</li> <li>Bonobos</li> <li>Juicense</li> <li>Juicense</li> <li>GAP Clothing</li> <li>Coconut Grove Chamber of<br/>Commerce</li> <li>YouFit Health Club</li> <li>Cinepolis</li> </ol> | <ul> <li>Points of Interest</li> <li>Shops at Mayfair</li> <li>Ugo di Roma Salon &amp; Day Spa</li> <li>Bayside Park</li> <li>Coconut Grove Elementary</li> <li>Coconut Grove Library</li> <li>US Post Office</li> <li>The Cruz Building</li> <li>Kirk Munroe Tennis Center</li> <li>Peacock Park</li> <li>Coconut Grove Sailing Club</li> <li>Barnacle Historic State Park</li> <li>Park Grove</li> </ul> |