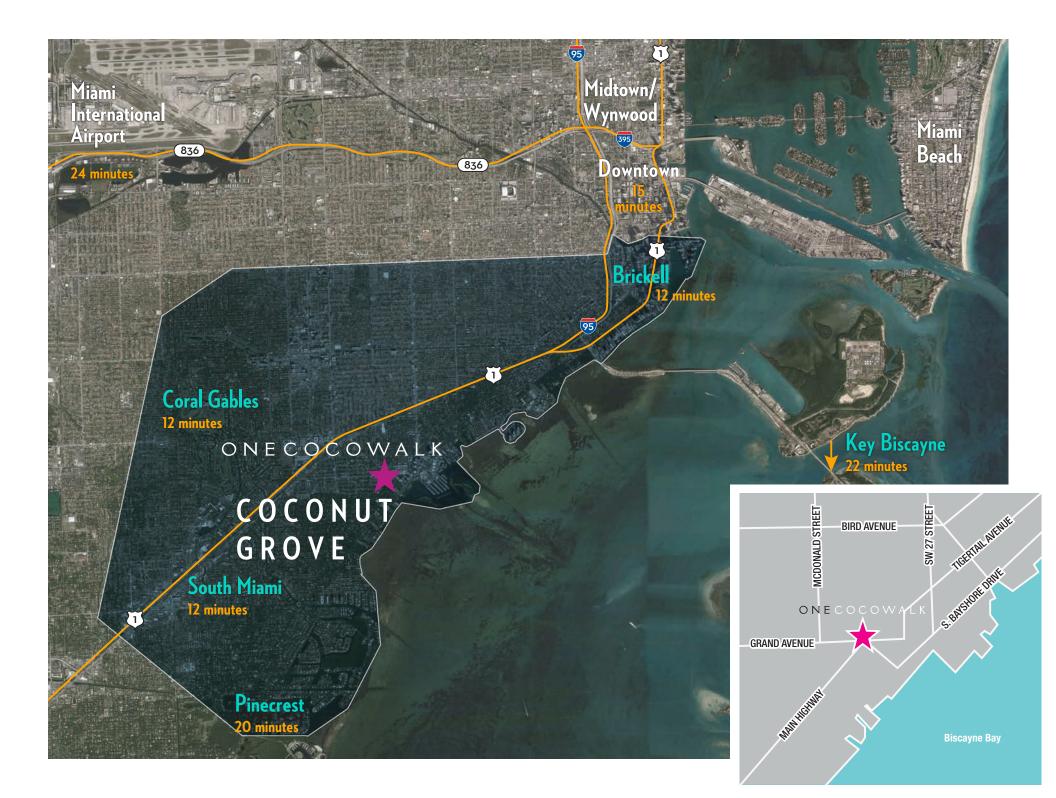

# DESIGNED FOR EFFICIENCY

LOCATION PLAN

One CocoWalk's floor plates affords tenants a highly efficient configuration. The building's four floors of office space are well suited for both single and multi tenant configurations. In addition to having Coconut Grove's largest office floor plates, One CocoWalk's ample window lines and high ceilings provides tenants with abundant natural light and views.

**BOYNE CAPITAL** 

WEINBERG, WHEELER, HUDGINS, GUNN & DIAL

**RICHARD EMAS** 

**DOUGLAS ELLIMAN** 

| CocoWalk       | Nearby Amenities (Hotels, Restaurants, Fitness and Entertainment)                                                                                                                                                                                                                                                                                 |                                                                                                                                                                                                                                                                                                                                                                                       |                                                                                                                                                                                                                                                                                                                                         | Points of Interest                                                                                                                                                                                                                                                                                                                                                                                         |
|----------------|---------------------------------------------------------------------------------------------------------------------------------------------------------------------------------------------------------------------------------------------------------------------------------------------------------------------------------------------------|---------------------------------------------------------------------------------------------------------------------------------------------------------------------------------------------------------------------------------------------------------------------------------------------------------------------------------------------------------------------------------------|-----------------------------------------------------------------------------------------------------------------------------------------------------------------------------------------------------------------------------------------------------------------------------------------------------------------------------------------|------------------------------------------------------------------------------------------------------------------------------------------------------------------------------------------------------------------------------------------------------------------------------------------------------------------------------------------------------------------------------------------------------------|
| 1 One CocoWalk | Nearby Amenities<br>2. Mayfair Hotel & Spa<br>3. Commodore Inn The Grove<br>4. Hotel Aria<br>5. Bombay DarBar<br>6. Mr. C Coconut Grove Hotel<br>7. Le Pain Quotidien<br>8. Jaguar Latin American Kitchen<br>9. Sapori di Mare<br>10. Glass & Vine<br>11. Atchana's Homegrown Thai<br>12. Lokal<br>13. La Rue Bistronomie<br>14. Harry's Pizzeria | <ol> <li>The Spillover</li> <li>Ariete</li> <li>Ariete</li> <li>Starbucks Coffee</li> <li>Greenstreet Cafe</li> <li>Strada in the Grove</li> <li>Fireman Derek's Bake Shop</li> <li>LuLu in the Grove</li> <li>Le Bouchon de Grove</li> <li>Farinelli 1937</li> <li>Bianca Gelato</li> <li>Panther Coffee</li> <li>Choices Cafe</li> <li>OM Yoga</li> <li>24. Hour Fitness</li> </ol> | <ol> <li>Subway</li> <li>Mutiny Hotel</li> <li>Books &amp; Books</li> <li>Peacock Garden Cafe</li> <li>Unika Coconut Grove</li> <li>Market Boutique</li> <li>Bonobos</li> <li>Juicense</li> <li>Juicense</li> <li>GAP Clothing</li> <li>Coconut Grove Chamber of<br/>Commerce</li> <li>YouFit Health Club</li> <li>Cinepolis</li> </ol> | <ul> <li>Points of Interest</li> <li>Shops at Mayfair</li> <li>Ugo di Roma Salon &amp; Day Spa</li> <li>Bayside Park</li> <li>Coconut Grove Elementary</li> <li>Coconut Grove Library</li> <li>US Post Office</li> <li>The Cruz Building</li> <li>Kirk Munroe Tennis Center</li> <li>Peacock Park</li> <li>Coconut Grove Sailing Club</li> <li>Barnacle Historic State Park</li> <li>Park Grove</li> </ul> |