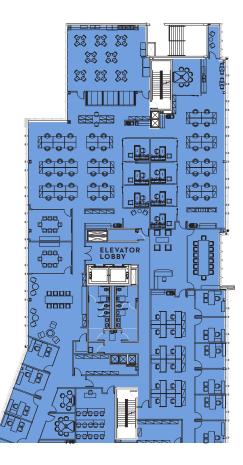

# DESIGNED FOR EFFICIENCY

LOCATION PLAN

One CocoWalk's floor plates affords tenants a highly efficient configuration. The building's four floors of office space are well suited for both single and multi tenant configurations. In addition to having Coconut Grove's largest office floor plates, One CocoWalk's ample window lines and high ceilings provides tenants with abundant natural light and views.

#### SINGLE TENANT PLAN