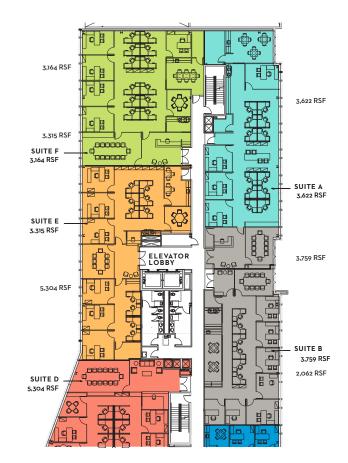

# **AVAILABILITIES**

LOBBY

FICE STAIL

# DESIGNED FOR EFFICIENCY

LOCATION PLAN

One CocoWalk's floor plates affords tenants a highly efficient configuration. The building's four floors of office space are well suited for both single and multi tenant configurations. In addition to having Coconut Grove's largest office floor plates, One CocoWalk's ample window lines and high ceilings provides tenants with abundant natural light and views.

#### SINGLE TENANT PLAN

#### MULTI-TENANT PLAN