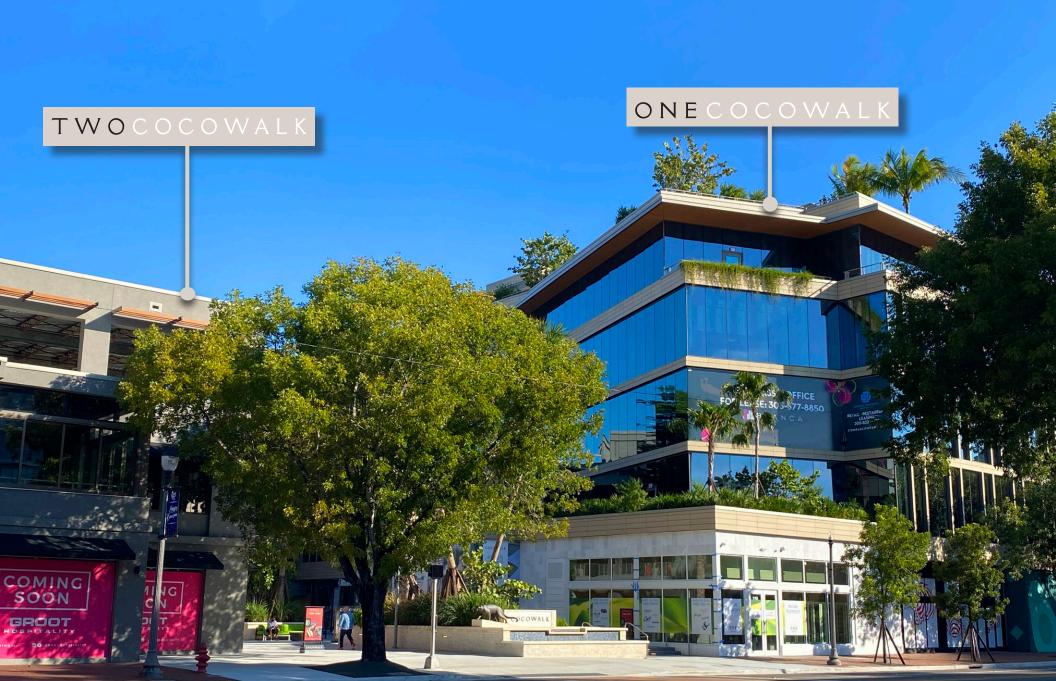

# STREET & LOBBY ENTRANCE

One CocoWalk has been designed to provide tenants with all the benefits of working in a mixed-use setting, while maintaining the privacy and sense of exclusivity that Class "A" office users have come to expect.

Tenants will access their space via dedicated elevators from their private parking below the building or through the office building lobby located on Virginia Street.

NECOCOWALK

TR6 971