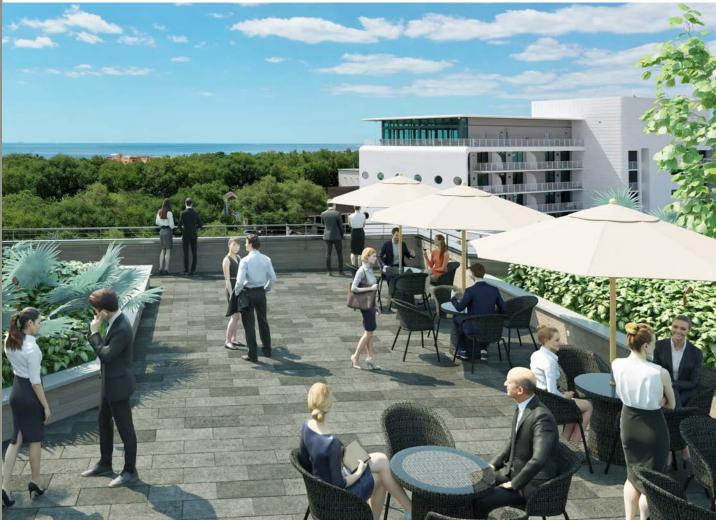

# AMENITIES

150,000 SF of retail with numerous restaurants, shops, entertainment venues, ATM, and security all on-site with more offerings within easy walking distance. Plus, state-of-the-art technology in LEED certified, sustainable and efficient building, as well as a rooftop garden terrace with spectacular views for office gatherings and community events.

- Rooftop and amenity deck with 360-degree views of Miami and Biscayne Bay
- Maximum daylight delivered through abundant glass
- 24/7 on-site security
- On-site property management
- LEED Silver
- Superior HVAC & Heat Pump system controlled by individual tenants