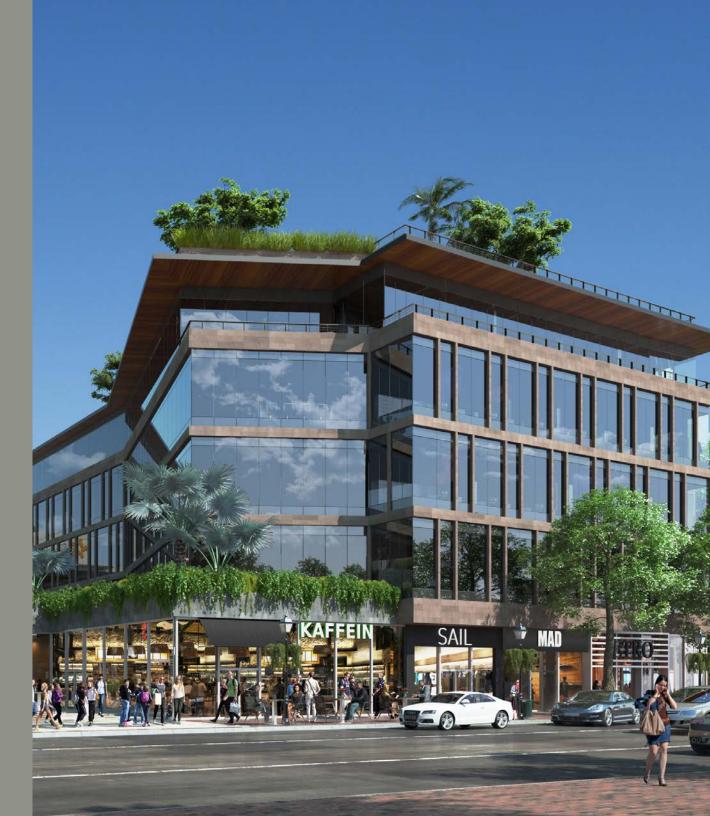

- Chef-driven restaurants and fast casual dining immediately downstairs and steps from CocoWalk
- Easy to park & walk to everything with onsite garage – ample covered parking and dedicated office parking
- 150,000 SF of Retail including a full gym inside CocoWalk
- Valet parking management
- Outdoor collaboration spaces throughout CocoWalk

# STREET & LOBBY ENTRANCE

One CocoWalk has been designed to provide tenants with all the benefits of working in a mixed-use setting, while maintaining the privacy and sense of exclusivity that Class "A" office users have come to expect.