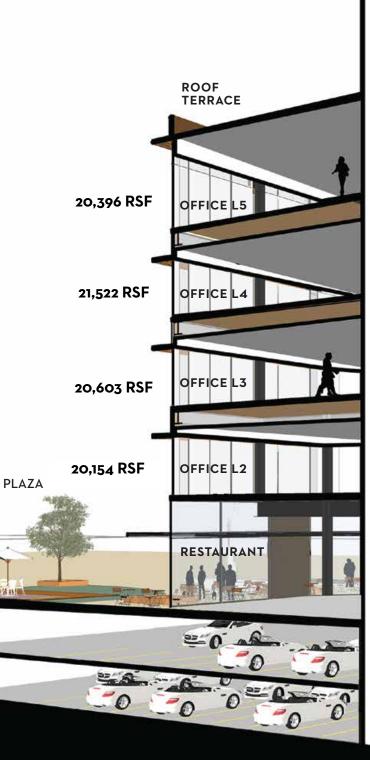

### **BUILDING FACTS**

CLASS:A Office BuildingBUILDING SIZE:84,745 RSFSTORIES:5-StoryPARKING RATIO:3.5 Per 1,000FLOOR SIZES:2nd Floor - 20,154 RSF3rd Floor - 20,003 RSF4th Floor - 21,522 RSF5th Floor - 20,396 RSF

# DESIGNED FOR EFFICIENCY

LOCATION PLAN

One CocoWalk's floor plates affords tenants a highly efficient configuration. The building's four floors of office space are well suited for both single and multi tenant configurations. In addition to having Coconut Grove's largest office floor plates, One CocoWalk's ample window lines and high ceilings provides tenants with abundant natural light and views.