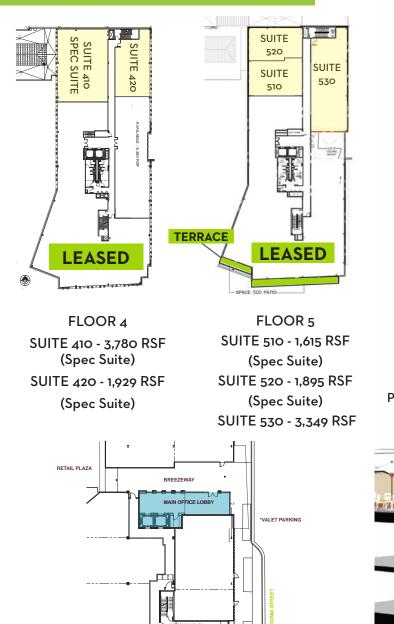

### **BUILDING FACTS**

CLASS:A Office BuildingBUILDING SIZE:84,745 RSFSTORIES:5-StoryPARKING RATIO:3.5 Per 1,000FLOOR SIZES:2nd Floor - 20,154 RSF3rd Floor - 20,003 RSF4th Floor - 21,522 RSF5th Floor - 20,396 RSF

# **AVAILABILITIES**

LOBBY

FICE STAIL