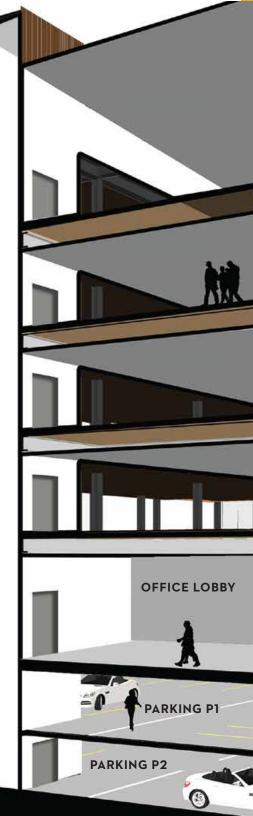

# STREET & LOBBY ENTRANCE

One CocoWalk has been designed to provide tenants with all the benefits of working in a mixed-use setting, while maintaining the privacy and sense of exclusivity that Class "A" office users have come to expect.

Tenants will access their space via dedicated elevators from their private parking below the building or through the office building lobby located on Virginia Street.

NECOCOWALK

TR6 971