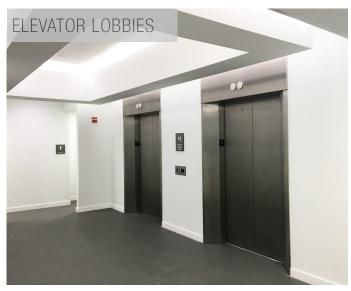

# 901 PONCE IDEAL FOR BUSINESS

## NEWLY RENOVATED

901 PONCE is located at the entrance of the Coral Gables business district and within walking distance to numerous restaurants and residential offerings.

Its access to public transportation via the Coral Gables Trolley, major expressways and close proximity to Miami International Airport make it an ideal location for companies in any industry.









### newly renovated common areas







#### **PROPERTY FEATURES**

- 107,000 RSF newly renovated office building
- Available spaces ranging from 1,530 RSF to 11,396 RSF full floor available with unobstructed 360 degree views
- Above average 3/1,000 parking ratio
- Complimentary visitor parking
- 24/7 security and controlled access
- On-site property management

### **LOCATION FEATURES**

- Walking distance to numerous restaurants and retail
- Access to public transportation with on-site Coral Gables trolley stop connecting to Miracle Mile and Metrorail
- Premier location at the entrance to the Coral Gables business district
- Within 15 minutes from Miami International Airport and other key business districts such as Downtown, Brickell, Blue Lagoon and Doral

| curre | ent | avai | lal | ilic | ties |
|-------|-----|------|-