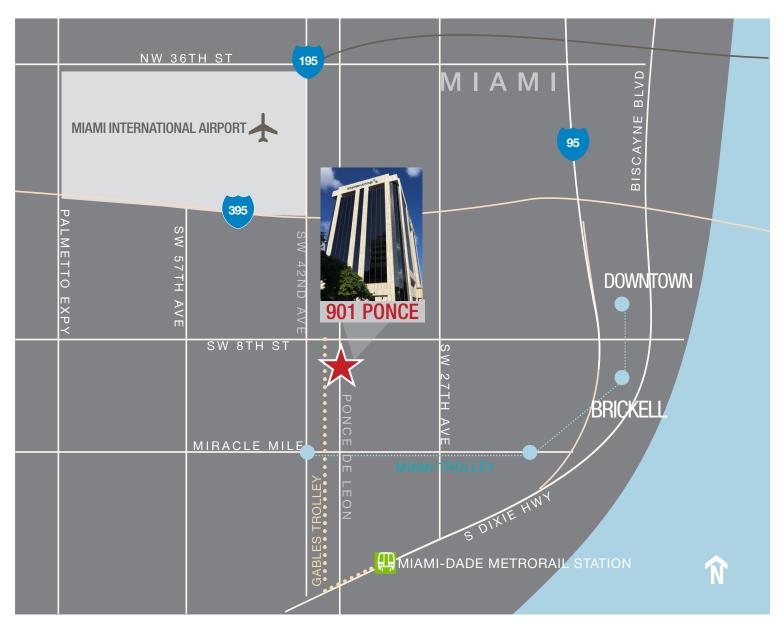

## NEWLY RENOVATED

901 PONCE is located at the entrance of the Coral Gables business district and within walking distance to numerous restaurants and residential offerings.

Its access to public transportation via the Coral Gables Trolley, major expressways and close proximity to Miami International Airport make it an ideal location for companies in any industry.

### **LOCATION FEATURES**

- Walking distance to numerous restaurants and retail
- Access to public transportation with on-site Coral Gables trolley stop connecting to Miracle Mile and Metrorail
- Premier location at the entrance to the Coral Gables business district
- Within 15 minutes from Miami International Airport and other key business districts such as Downtown, Brickell, Blue Lagoon and Doral