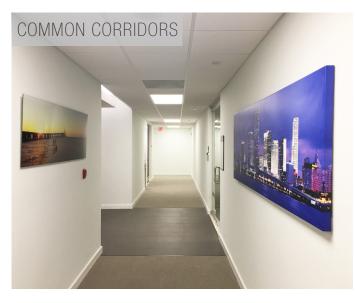

# 901 PONCE IDEAL FOR BUSINESS

## NEWLY RENOVATED

901 PONCE is located at the entrance of the Coral Gables business district and within walking distance to numerous restaurants and residential offerings.

Its access to public transportation via the Coral Gables Trolley, major expressways and close proximity to Miami International Airport make it an ideal location for companies in any industry.









### newly renovated common areas







#### **PROPERTY FEATURES**

- 107,000 RSF newly renovated office building
- Available spaces ranging from 1,530 RSF to 11,396 RSF full floor available with unobstructed 360 degree views
- Above average 3/1,000 parking ratio
- Complimentary visitor parking
- 24/7 security and controlled access
- On-site property management

### **LOCATION FEATURES**

- Walking distance to numerous restaurants and retail
- Access to public transportation with on-site Coral Gables trolley stop connecting to Miracle Mile and Metrorail
- Premier location at the entrance to the Coral Gables business district
- Within 15 minutes from Miami International Airport and other key business districts such as Downtown, Brickell, Blue Lagoon and Doral

| curre | ent | avai | lal | ilic | ties |
|-------|-----|------|---