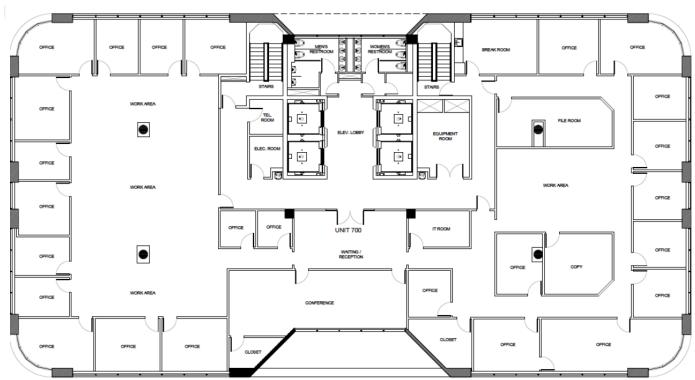

## full 7th floor available with 360° views

\*Suite 700 can be subdivided to 6,500 RSF