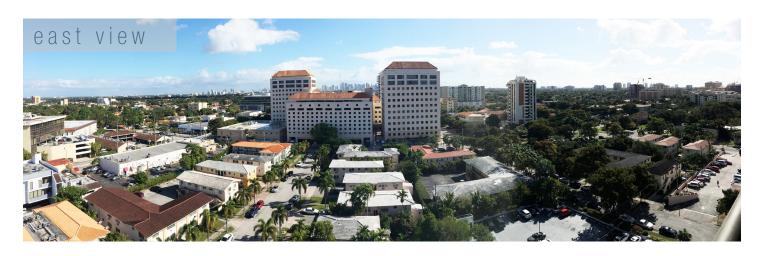

#### **PROPERTY FEATURES**

- 107,000 RSF newly renovated office building
- Available spaces ranging from 1,530 RSF to 11,396 RSF full floor available with unobstructed 360 degree views
- Above average 3/1,000 parking ratio
- Complimentary visitor parking
- 24/7 security and controlled access
- On-site property management