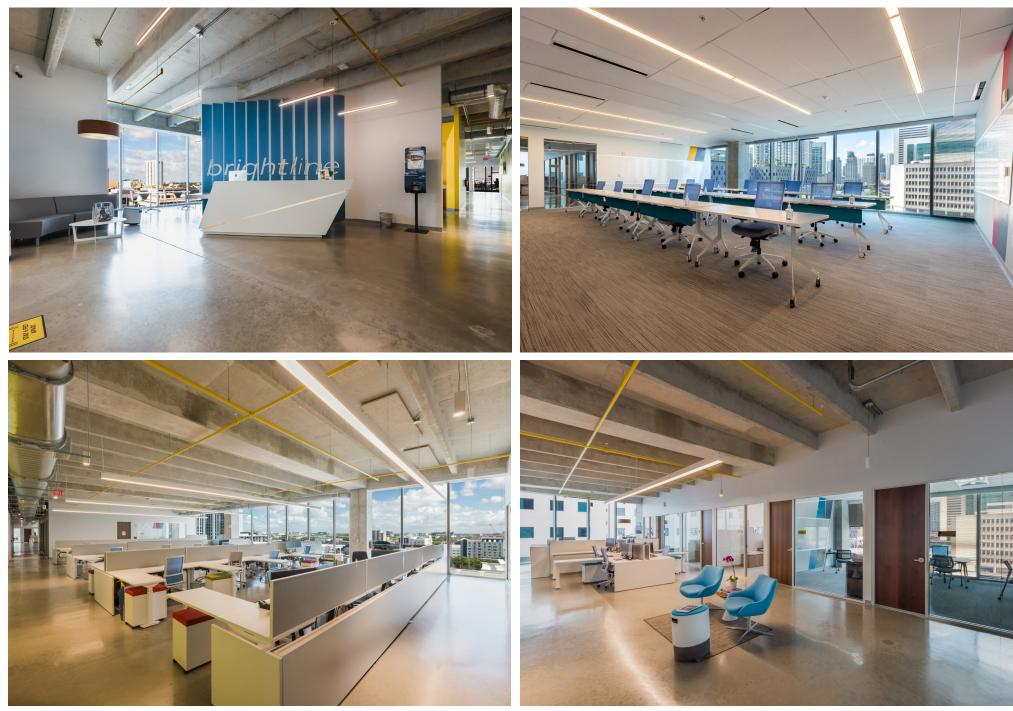

### **HIGH-END FINISHES**

### BRING YOUR HQ TO 3 MIAMICENTRAL 161 NW 6th Street, Miami

- Full floor opportunity in Downtown Miami's most connected mass transit hub
- High-end creative office space for the discerning corporate user
- 12-story, Class A, LEED Certified Silver building
- A new standard in urban connectivity with access to Brightline, Tri-Rail, Metrorail, Metromover, and Metrobus
- · Security/concierge service