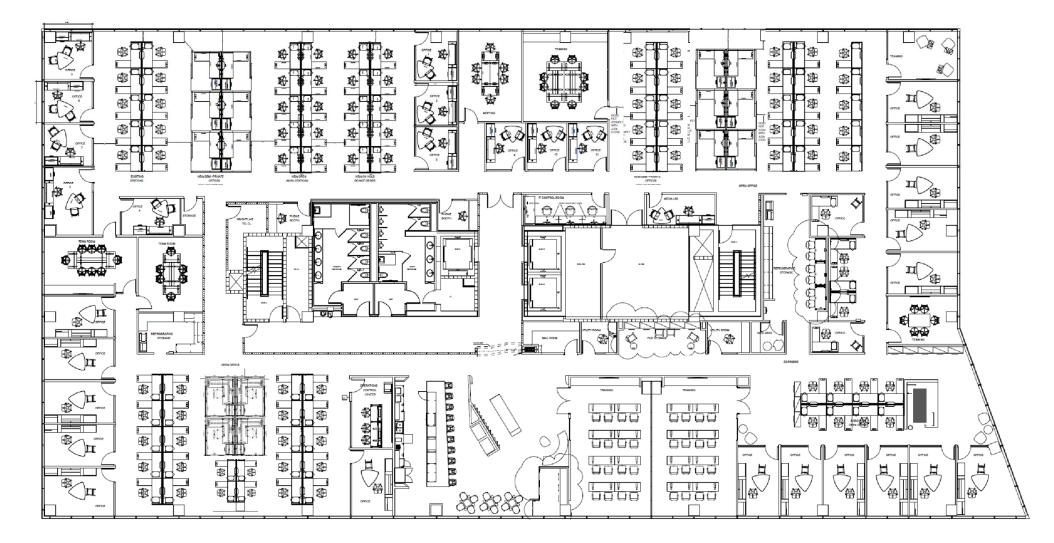

### **CREATIVE OFFICE ENVIRONMENT**

| 25,816    | SF |
|-----------|----|
| FULL FLOC | R  |
| AVAILABLI | Ξ  |

VIEWS EXPANSIVE VIEWS WITH FLOOR TO CEILING WINDOWS EXPOSURE ELEVATOR LOBBY EXPOSURE 2/1000 PARKING

#### **LAYOUT** 8 CONFERENCE ROOMS 36 PRIVATE OFFICES 108 WORKSTATIONS