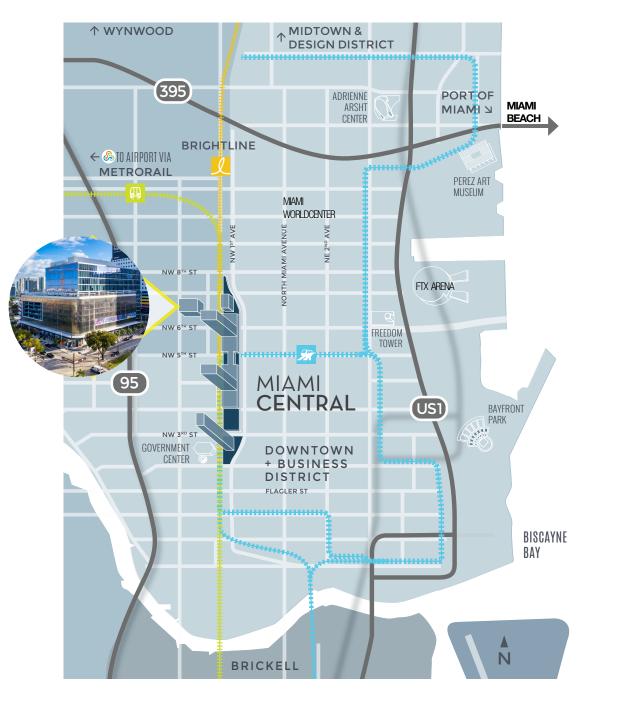

## 3 MIAMICENTRAL THE NEW DOWNTOWN TRANSPORTATION HUB

#### AN URBAN PLAYGROUND

3 MiamiCentral's unparalleled location connects the best of Downtown Miami's thriving urban environment with Brickell's world-class living as well as Miami's thriving neighborhoods (Wynwood, Design District, Coconut Grove and Coral Gables).

- Convenient access to major roadways and highways: I-95, I-395, and US-1
- Maximum transit connectivity including: Metrorail, Metromover, MetroBus and Brightline high-speed rail connecting Miami, Aventura, Ft. Lauderdale, West Palm Beach, and coming soon Orlando
- Minutes from major attractions: FTX Arena, Perez Art Museum, Frost Science Museum, Adrienne Arsht Center for the Performing Arts, Bayfront Park and Amphiteater, Bayside Market Place, and Brickell City Center
- Citizens MiamiCentral Food Hall, a unique culinary marketplace that features authentic and well-crafted experiences includes: Umami Burger, Sam's Crispy Chicken, Krispy Rice, Cicci di Carne, Sa'Moto by Chef Morimoto, Ella Mia Gelato, Cindy Lou's Cookies, Rosetta Bakery, Patagonia, CAO Bakery and Cafe, and Artdevie