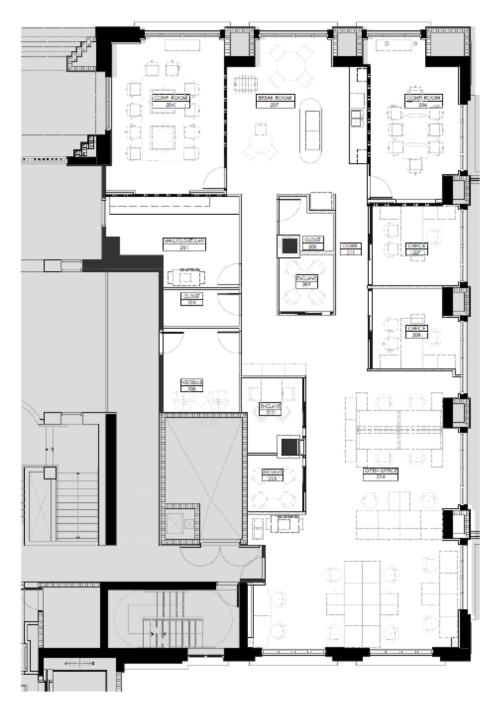

und floor retail include:

> 3 Bank branches CitiBank Professional Bank US Century Bank

Chocolate Factory Café

Tap 42

TruFusion Fitness Facility

Valet Parking



Outdoor terrace and ground floor courtyard provide tenants with an option to collaborate in a more relaxed environment.



### Location

Coral Gables offers a variety of residential options (over 50,000 full time residents) and is home to the University of Miami's main campus, numerous private and public K-12 schools, 7 hotels with 1,148 hotel rooms and over 1,200 multinational corporations.

396 Alhambra is the premier destination for leading companies.



396 Alhambra enjoys a WalkScore® of 95 classifying it as a "Walker's Paradise."









# Floor Plans





#### North Tower

Suite 250 | 4,610 SF (Available August 2020)









#### South Tower

Suite 700 | 9,298 SF (Available 7/1/20)



# Leasing Contacts

#### DANET LINARES

305.577.8852 DANET.LINARES@BLANCACRE.COM

#### ANDRES DEL CORRAL

305.577.0271 ANDRES.DELCORRAL@BLANCACRE.COM

#### TERE BLANCA

305.577.8851 TERE.BLANCA@BLANCACRE.COM



1450 BRICKELL AVE., SUITE 2060 MIAMI, FL 33131 WWW.BLANCACRE.COM