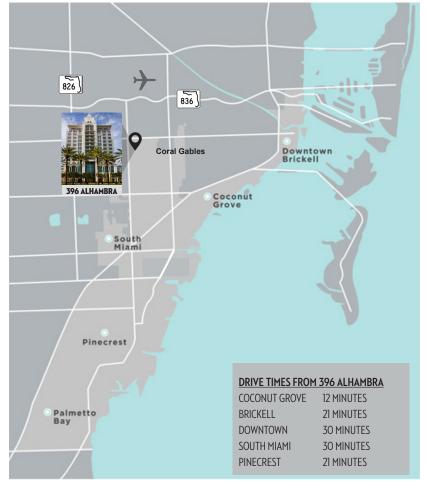

396 Alhambra is easily accessible to all major thoroughfares and within walking distance to a vast array of restaurants and entertainment venues.

### Location

Coral Gables offers a variety of residential options (over 50,000 full time residents) and is home to the University of Miami's main campus, numerous private and public K-12 schools, 7 hotels with 1,148 hotel rooms and over 1,200 multinational corporations.

396 Alhambra is the premier destination for leading companies.

396 Alhambra enjoys a WalkScore® of 95 classifying it as a "Walker's Paradise."