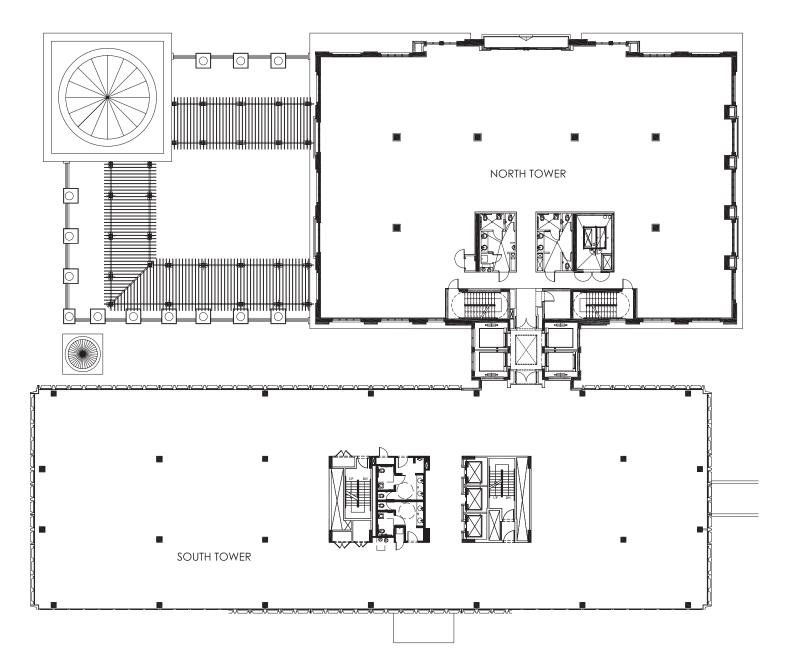

## Features + Amenities

Outdoor terrace and ground floor courtyard

Total RBA **281,617 RSF** Two Office Buildings

North Tower 170,185 RSF 15 Stories 10,767 RSF Floor Plates

South Tower 101,976 RSF 7 Stories 14,500 RSF Floor Plates