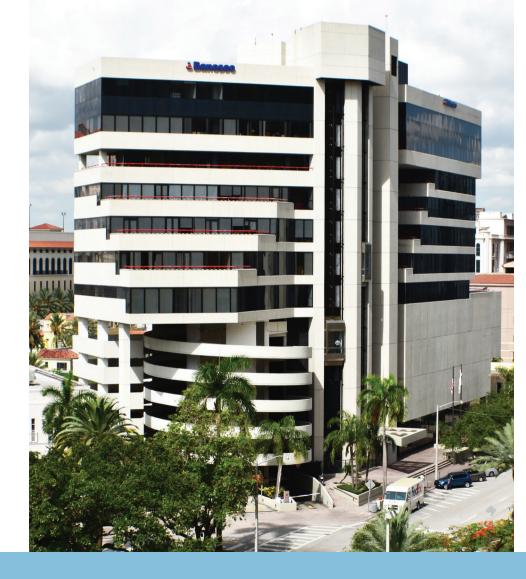

# **150 Alhambra**

With an unrivaled modern design, 150 Alhambra is the only office building of its kind at the center of a new and evolved Coral Gables. An unmatched location, convenient access, newly renovated common areas, high-end finishes, and on-site amenities offer tenants an elevated building experience.

#### **BUILDING FEATURES**

- 13-story Class A office building (108,959 RSF)
- Fully renovated common areas (lobby, corridors, elevators, plaza, and restrooms)
- Easily accessible to an abundance of amenities including Giralda's restaurant row featuring more than a dozen restaurants just steps away
- Ample parking including convenient free visitor parking
- Elevators with panoramic views of the city
- On-site café with Michelin Star-rated operator coming soon
- On-site FedEx and bank branch
- Spaces available from 1,100 RSF and up