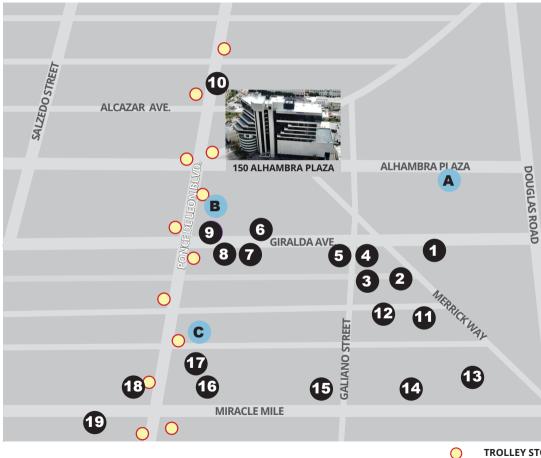

#### MAP LEGEND

#### SELECT NEARBY RESTAURANTS

- PINCHO FACTORY 1
- 2. FRITZ & FRANZ BIERHAUS
- 3 OPEN STAGE CLUB
- GRAZIANO'S GOURMET 4
- PASION DEL CIELO COFFEE 5.
- 6. THREEFOLD CAFÉ
- THE LOCAL FOOD AND DRINK 7.
- 8. THE BAR
- TALAVERA COCINA MEXICANA 9
- 10. POC AMERICAN FUSION BUFFET & SUSHI
- 11. IRON SUSHI
- BEN & JERRY'S 12.
- DENNY'S 13.
- 14. TARPON BEND
- 15. MILLER'S ALE HOUSE
- 16. CREMA GOURMET ESPRESSO BAR
- 17. MORTON'S STEAKHOUSE
- 18. HILLSTONE
- 19. EINSTEIN BAGELS

#### SELECT NEARBY HOTELS

- HYATT REGENCY CORAL GABLES А
- HOTEL ST. MICHEL B
- C. HOTEL COLONNADE

**TROLLEY STOPS** 