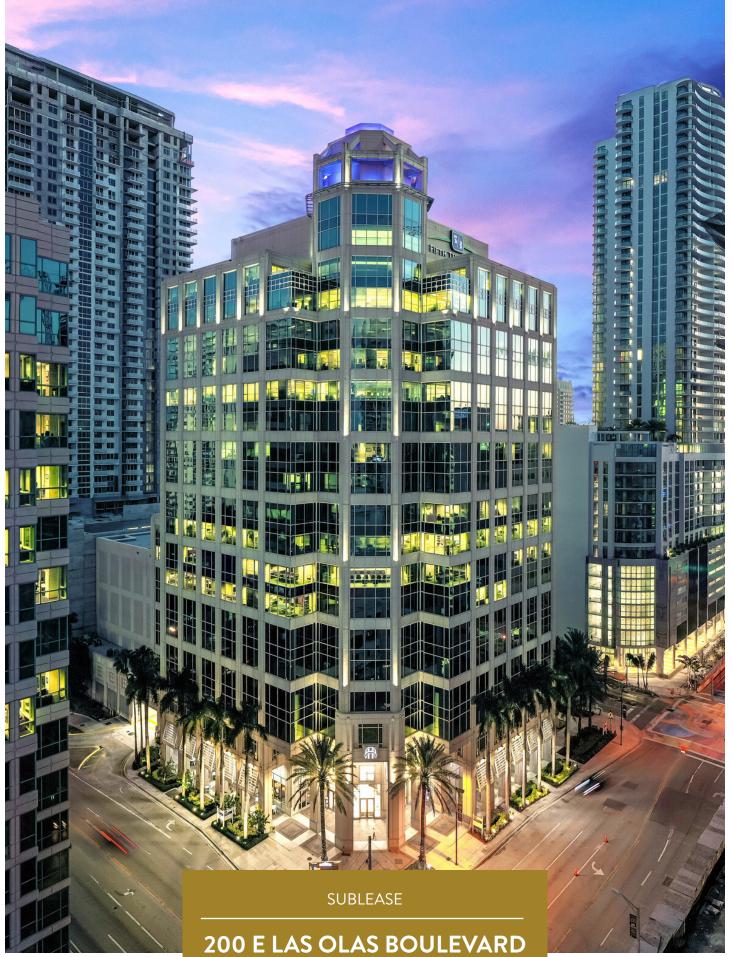

## 200 E LAS OLAS

FORT LAUDERDALE, FL 33301

| SUITE 1700<br>SUBLEASE SPECIFICATIONS |                                                               | 200 E LAS OLAS<br>BUILDING SPECIFICATIONS |                                                           |
|---------------------------------------|---------------------------------------------------------------|-------------------------------------------|-----------------------------------------------------------|
| AVAILABLE SF                          | 14,153 SF                                                     | TOTAL RBA                                 | 287,043                                                   |
| RATE                                  | Negotiable                                                    | YEAR BUILT                                | 1990                                                      |
| FURNITURE                             | Negotiable                                                    | CLASS                                     | А                                                         |
| TERM EXPIRATION                       | 11/30/2025                                                    | PARKING RATIO                             | 2.35 / 1,000 SF                                           |
| SPACE NOTES                           | High-end tech space, modern<br>furniture systems, plug & play | BUILDING NOTES                            | Vast ocean and<br>downtown views &<br>LEED Gold certified |