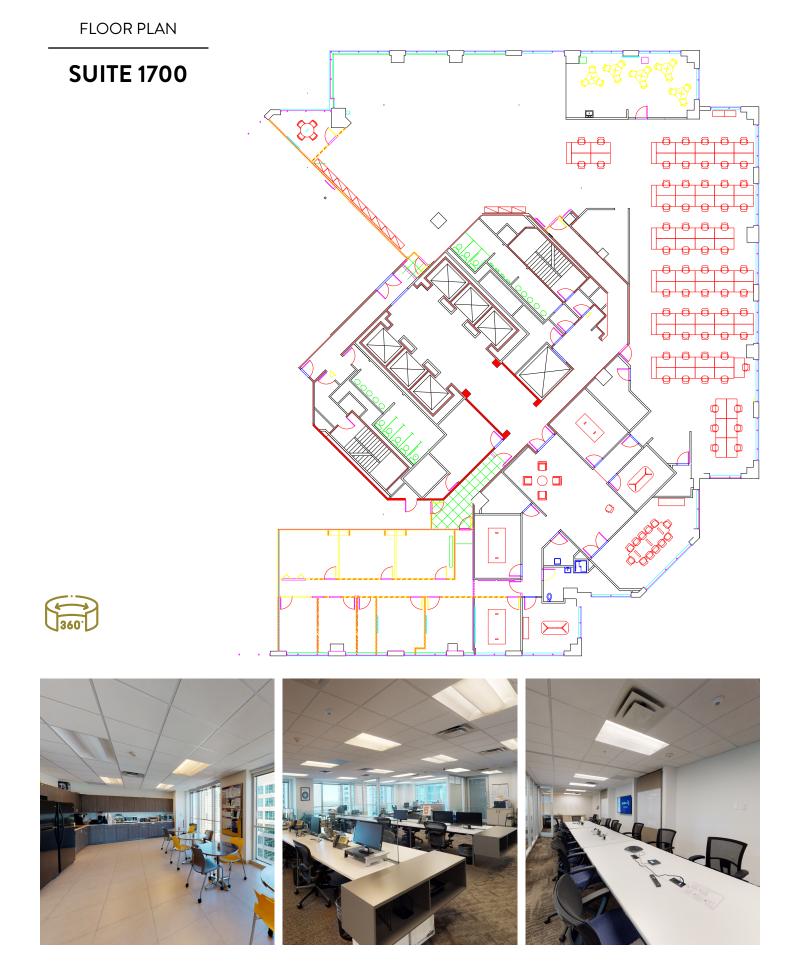

FORT LAUDERDALE, FL 33301

| SUITE 1700<br>SUBLEASE SPECIFICATIONS |                                                               | 200 E LAS OLAS<br>BUILDING SPECIFICATIONS |                                                           |
|---------------------------------------|---------------------------------------------------------------|-------------------------------------------|-----------------------------------------------------------|
| AVAILABLE SF                          | 14,153 SF                                                     | TOTAL RBA                                 | 287,043                                                   |
| RATE                                  | Negotiable                                                    | YEAR BUILT                                | 1990                                                      |
| FURNITURE                             | Negotiable                                                    | CLASS                                     | А                                                         |
| TERM EXPIRATION                       | 11/30/2025                                                    | PARKING RATIO                             | 2.35 / 1,000 SF                                           |
| SPACE NOTES                           | High-end tech space, modern<br>furniture systems, plug & play | BUILDING NOTES                            | Vast ocean and<br>downtown views &<br>LEED Gold certified |