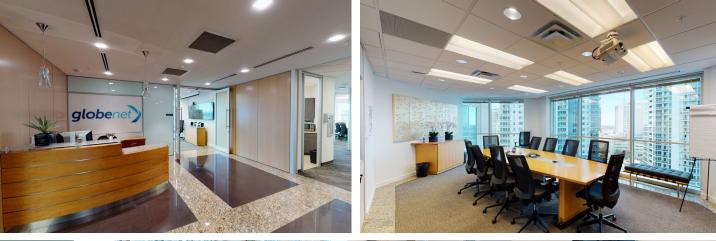

FORT LAUDERDALE, FL 33301

| SUITE 1700<br>SUBLEASE SPECIFICATIONS |                                                               | 200 E LAS OLAS<br>BUILDING SPECIFICATIONS |                                                           |
|---------------------------------------|---------------------------------------------------------------|-------------------------------------------|-----------------------------------------------------------|
| AVAILABLE SF                          | 14,153 SF                                                     | TOTAL RBA                                 | 287,043                                                   |
| RATE                                  | Negotiable                                                    | YEAR BUILT                                | 1990                                                      |
| FURNITURE                             | Negotiable                                                    | CLASS                                     | А                                                         |
| TERM EXPIRATION                       | 11/30/2025                                                    | PARKING RATIO                             | 2.35 / 1,000 SF                                           |
| SPACE NOTES                           | High-end tech space, modern<br>furniture systems, plug & play | BUILDING NOTES                            | Vast ocean and<br>downtown views &<br>LEED Gold certified |