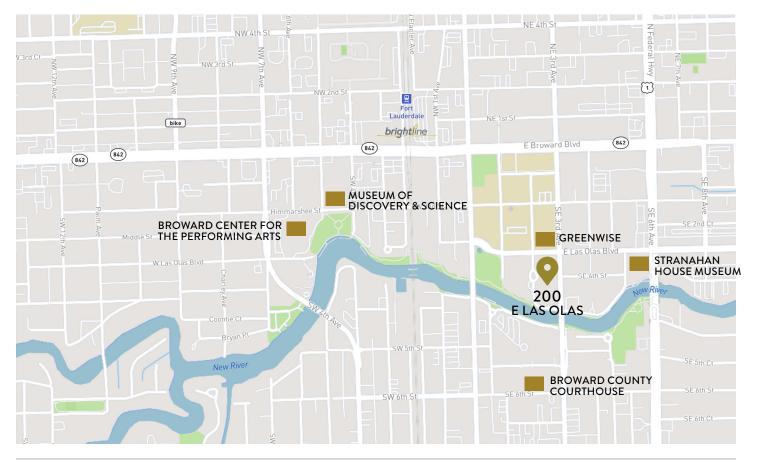

## LOCATION HIGHLIGHTS

- Nearby access to I-95 via Broward and Davie Boulevard
- Immediate access to S. Federal Highway
- Within walking distance to an abundance of restaurants, hotels and retail
- 14 minutes to Fort Lauderdale-Hollywood International Airport and Port Everglades
- · Easy access to multiple residential areas and towers