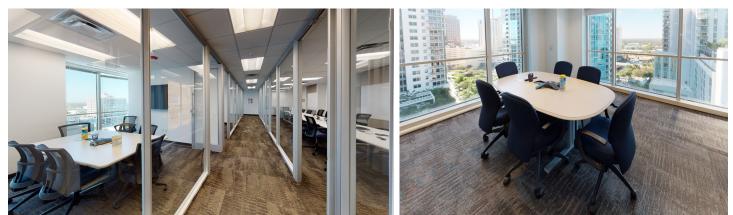

FORT LAUDERDALE, FL 33301

| SUITE 1700<br>SUBLEASE SPECIFICATIONS |                                                               | 200 E LAS OLAS<br>BUILDING SPECIFICATIONS |                                                           |
|---------------------------------------|---------------------------------------------------------------|-------------------------------------------|-----------------------------------------------------------|
| AVAILABLE SF                          | 14,153 SF                                                     | TOTAL RBA                                 | 287,043                                                   |
| RATE                                  | Negotiable                                                    | YEAR BUILT                                | 1990                                                      |
| FURNITURE                             | Negotiable                                                    | CLASS                                     | А                                                         |
| TERM EXPIRATION                       | 11/30/2025                                                    | PARKING RATIO                             | 2.35 / 1,000 SF                                           |
| SPACE NOTES                           | High-end tech space, modern<br>furniture systems, plug & play | BUILDING NOTES                            | Vast ocean and<br>downtown views &<br>LEED Gold certified |