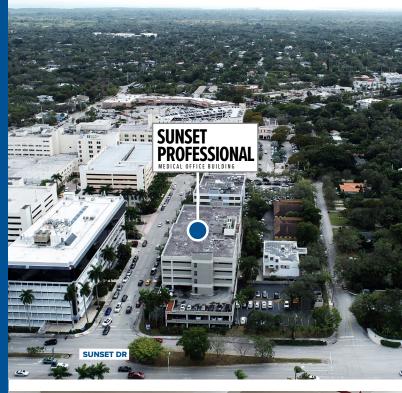

# **LOCATION**

Sunset Professional Medical Office Building's prime location is accessible to Miami's most prestigious neighborhoods including Coral Gables and Pinecrest.

- Located on Sunset Drive (SW 72nd Street)
- Surrounded by residential
- Ample dining and retail offerings in The Shops at Sunset Place
- Nearby Hospitals:
   Baptist Health South Miami Hospital (0.3 miles)
   Larkin Community Hospital (0.4 miles)
   Nicklaus Children's Hospital (3.5 miles)

# THE BUILDING

Sunset Professional Medical Office Building is a 6-story, Class A medical office building offering a prime Miami location fronting Sunset Drive. It is just minutes to Coral Gables, Coconut Grove and Pinecrest neighborhoods.