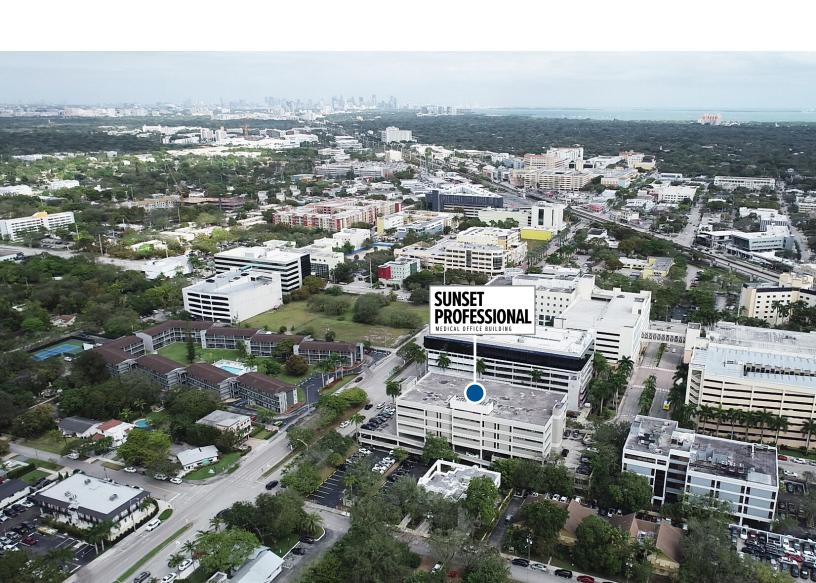

# **LOCATION**

Sunset Professional Medical Office Building's prime location is accessible to Miami's most prestigious neighborhoods including Coral Gables and Pinecrest.

- Located on Sunset Drive (SW 72nd Street)
- Surrounded by residential
- Ample dining and retail offerings in The Shops at Sunset Place
- Nearby Hospitals:
   Baptist Health South Miami Hospital (0.3 miles)
   Larkin Community Hospital (0.4 miles)
   Nicklaus Children's Hospital (3.5 miles)

# THE BUILDING

Sunset Professional Medical Office Building is a 6-story, Class A medical office building offering a prime Miami location fronting Sunset Drive. It is just minutes to Coral Gables, Coconut Grove and Pinecrest neighborhoods.