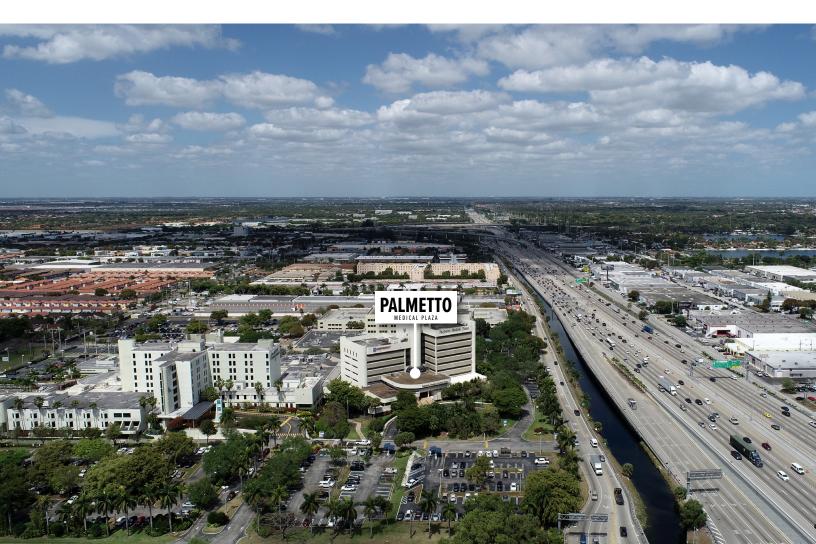

### LOCATION

Building is a staple that can be seen from Expressway 826. Palmetto Medical Plaza is just a few miles from I-75 with easy access to Miami Gardens, Miami Lakes, Doral, and Southwest Broward.

- Bus stop in front of building
- Access to I-75
- Close proximity to Miramar and Miami Lakes
- Nearby hospitals: Palmetto General Hospital (on campus) Jackson West Medical Center (6.9 miles) Mt. Sinai Medical Center (6.9) Hialeah Hospital (8.5 miles)