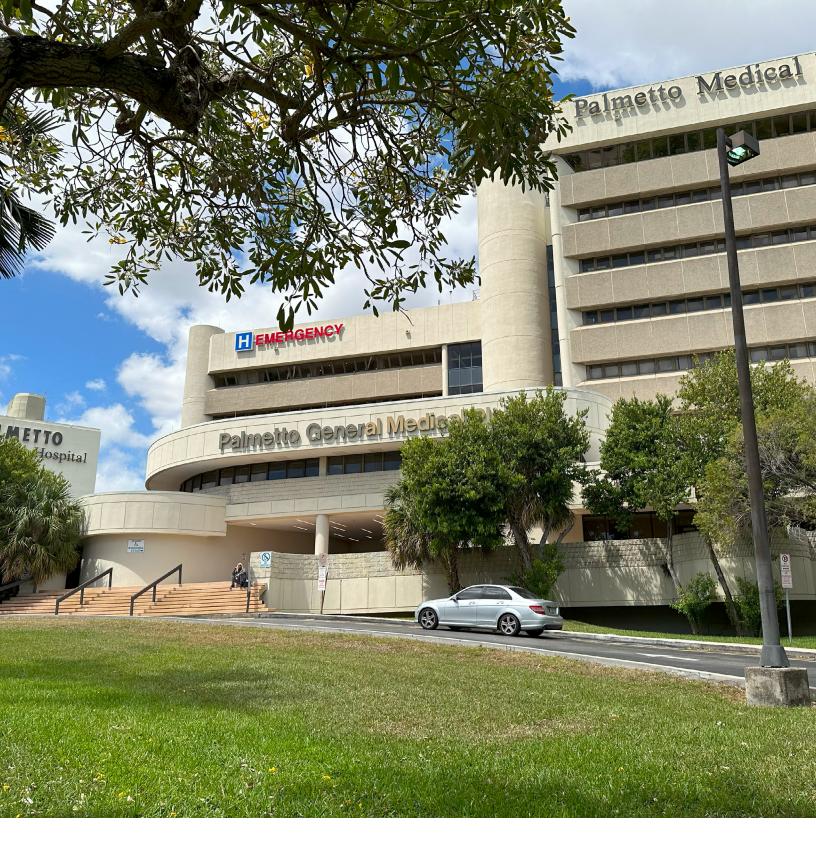

### **SERVING THE COMMUNITY**

Palmetto Medical Plaza is attached to Palmetto General Hospital, a Steward Hospital, and serves the Hialeah and surrounding communities. This staple in the community houses numerous wellestablished medical practices. Its great location, immediately off 826 Expressway, and ample parking options, makes this a viable choice for many healthcare practices. Also, having the hospital a few steps away gives practitioners and patients comfort and a high level of satisfaction.

### **ANYTHING BUT CONVENTIONAL**

The building offers tenants convenient features such as:

- Attached to Palmetto General Hospital
- Nice window line with city views
- Bus stop at building entrance
- Well-established medical practices

### THE BUILDING

Palmetto Medical Office Plaza is a high-profile medical office tower comprised of 135,000 square feet directly connected to Palmetto General Hospital, a 360-bed hospital specializing cardiology, neuroscience and bariatric surgery Building shares direct access to structured parking facilities and a retail arcade. Built in 1980 and completely renovated in 2011