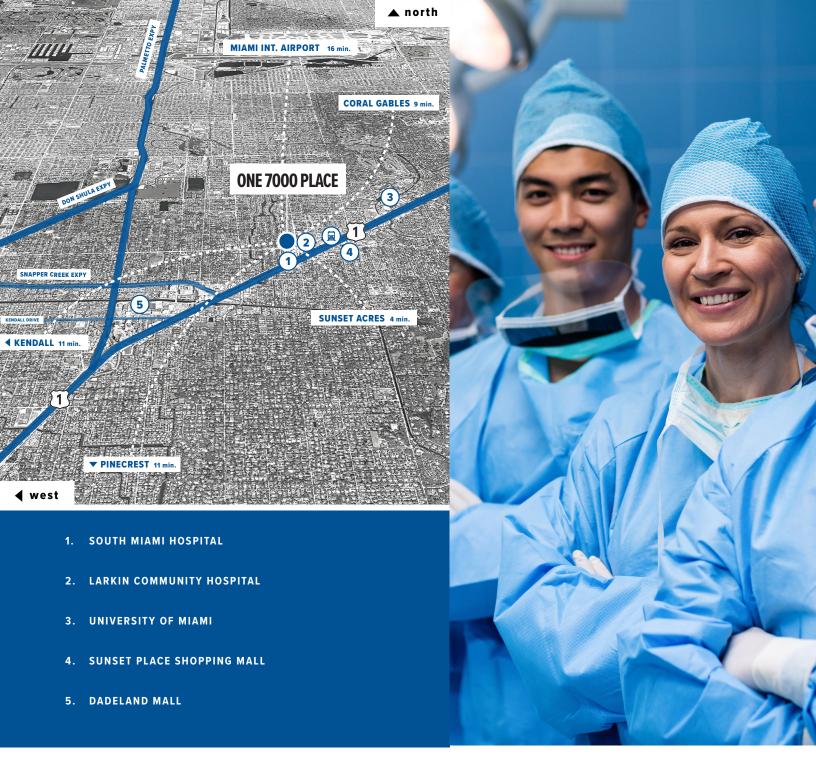

#### LOCATION

One 7000 Place is located west of US-1 on Southwest 62nd Avenue and is just minutes from the Snapper Creek Expressway which connects to all major highways. It is also directly off US-1, a major highway connecting to I-95, major neighborhoods and employment centers in Miami-Dade County such as Coral Gables, Coconut Grove, Downtown Miami and Brickell.

#### AN EPICENTER FOR MEDICAL PRACTICES

One 7000 Place is situated in the burgeoning South Miami health hub, making it an ideal medical office destination for renowned professionals. The building is across the street from Larkin Community Hospital and just one block from South Miami Hospital, an entity of Baptist Health South Florida, known for its excellent reputation for quality care and award-winning services.

- Convenient access to Snapper Creek expressway
- Surrounded by residential options
- Ample dining and retail offerings along US-1
- · Close proximity to excellent private schools