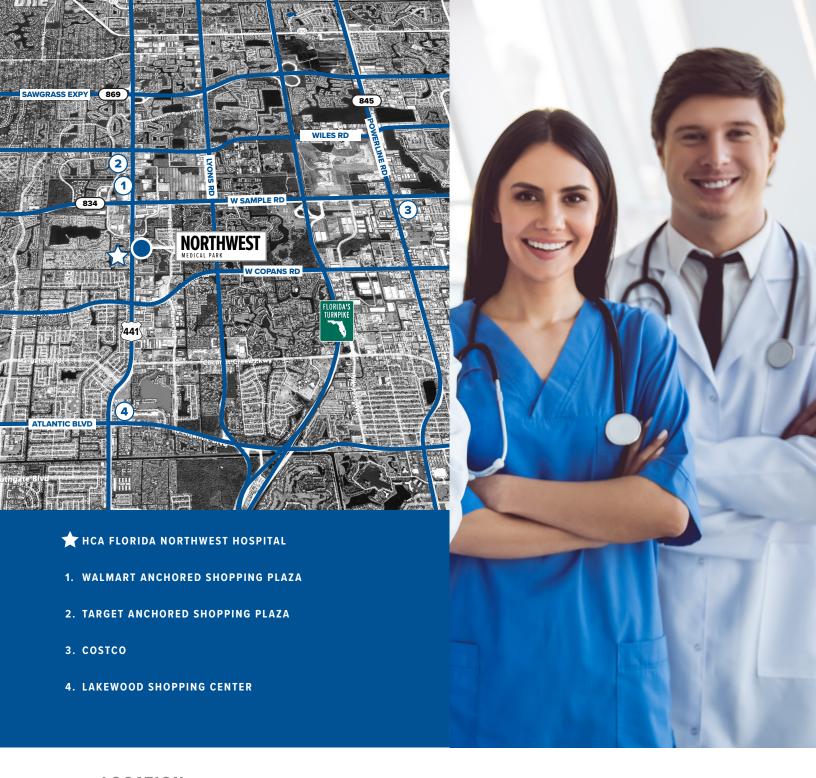

### **LOCATION**

Located just off North State Road 7 (Highway 441), the building provides great visibility and easy access. The surrounding area offers a variety of dining and retail options, making it an attractive location for both medical professionals and their patients.

- Convenient access to N. SR-7
- Surrounded by residential
- Ample dining and retail offerings in Margate
- · Close proximity to Ft. Lauderdale
- Adjacent to HCA Florida Northwest Hospital