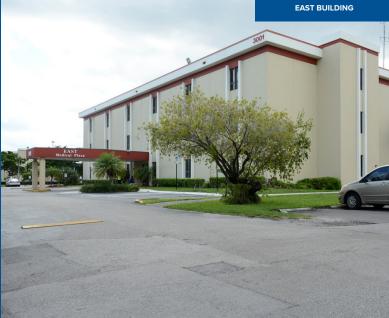

### **EAST**

RENTABLE BUILDING AREA: 27,718 RSF

MEDICAL OFFICE TYPE: CLASS B

**YEAR BUILT: 1975** 

NUMBER OF STORIES: 3

PARKING: COMPLIMENTARY SURFACE PARKING