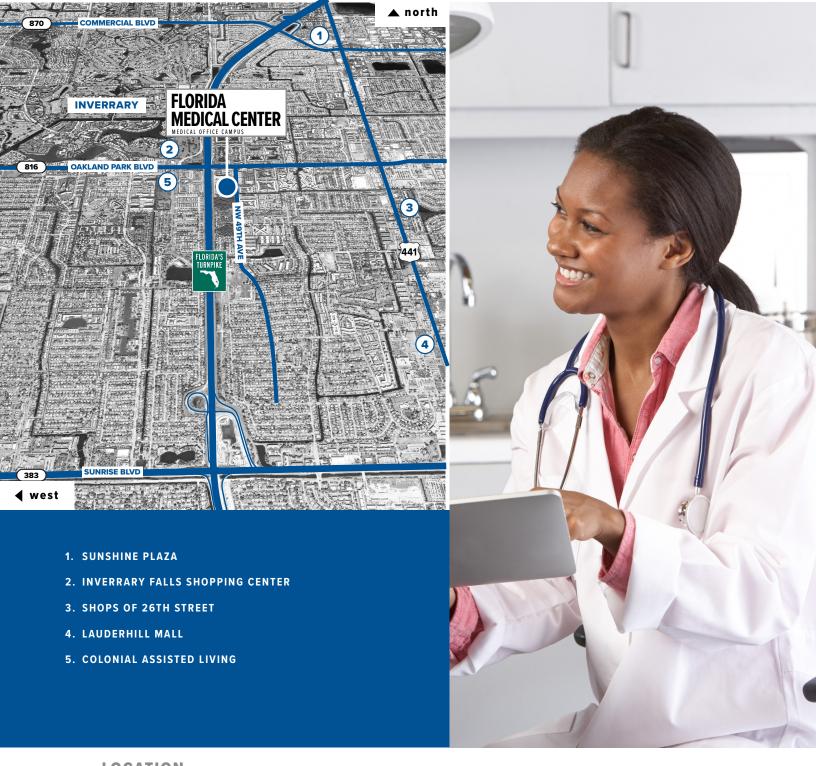

## **LOCATION**

Florida Medical Center Office Campus presents a unique opportunity for medical professionals, offering spaces as small as 809 square feet and the ability to lease a full floor of 9,189 square feet, providing tenants with exclusive use of the floor. Whether seeking a small, individual office or a larger floor plan, Florida Medical Center Central office building has a space to meet the needs of any medical professional.

- Convenient access to Florida Turnpike
- Surrounded by residential
- Buildings are visible from the Florida Turnpike