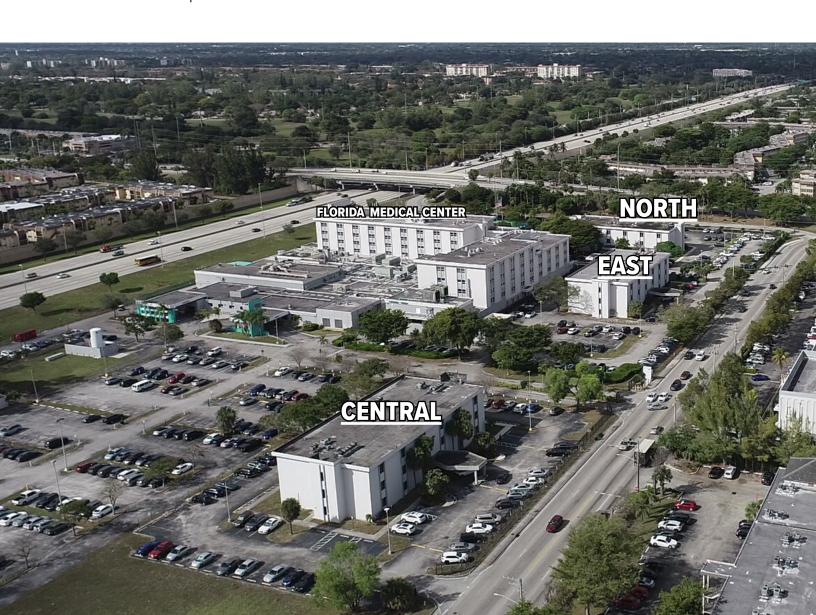

# FLORIDA MEDICAL CENTER

MEDICAL OFFICE CAMPUS

CENTRAL 2951 NW 49TH AVENUE, LAUDERDALE LAKES, FL 33313

EAST 3001 NW 49TH AVENUE, LAUDERDALE LAKES, FL 33313

NORTH 4900 W. OAKLAND PARK BLVD., LAUDERDALE LAKES, FL 33313

#### Combined with its convenient access, the campus offers:

- Three, 3-story medical office buildings totaling 81,974 RSF
- Located on Florida Medical Center's campus
- · Ideal for physicians, medical groups and related administrative offices
- Free unreserved parking available
- Time share space available for lease

# **NORTH**

RENTABLE BUILDING AREA: 30,716 RSF

MEDICAL OFFICE TYPE: CLASS B

YEAR BUILT: **1974** 

NUMBER OF STORIES: 3

PARKING: COMPLIMENTARY SURFACE PARKING

### **EAST**

RENTABLE BUILDING AREA: 27,718 RSF

MEDICAL OFFICE TYPE: CLASS B

**YEAR BUILT: 1975** 

NUMBER OF STORIES: 3

PARKING: COMPLIMENTARY SURFACE PARKING

## **CENTRAL**

RENTABLE BUILDING AREA: 26,956 RSF

MEDICAL OFFICE TYPE: CLASS B

YEAR BUILT: 1978

NUMBER OF STORIES: 3

PARKING: COMPLIMENTARY SURFACE PARKING