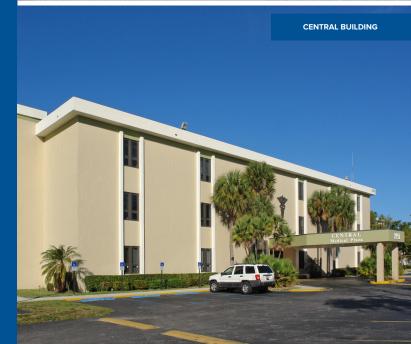

## **CENTRAL**

RENTABLE BUILDING AREA: 26,956 RSF

MEDICAL OFFICE TYPE: CLASS B

YEAR BUILT: 1978

NUMBER OF STORIES: 3

PARKING: COMPLIMENTARY SURFACE PARKING