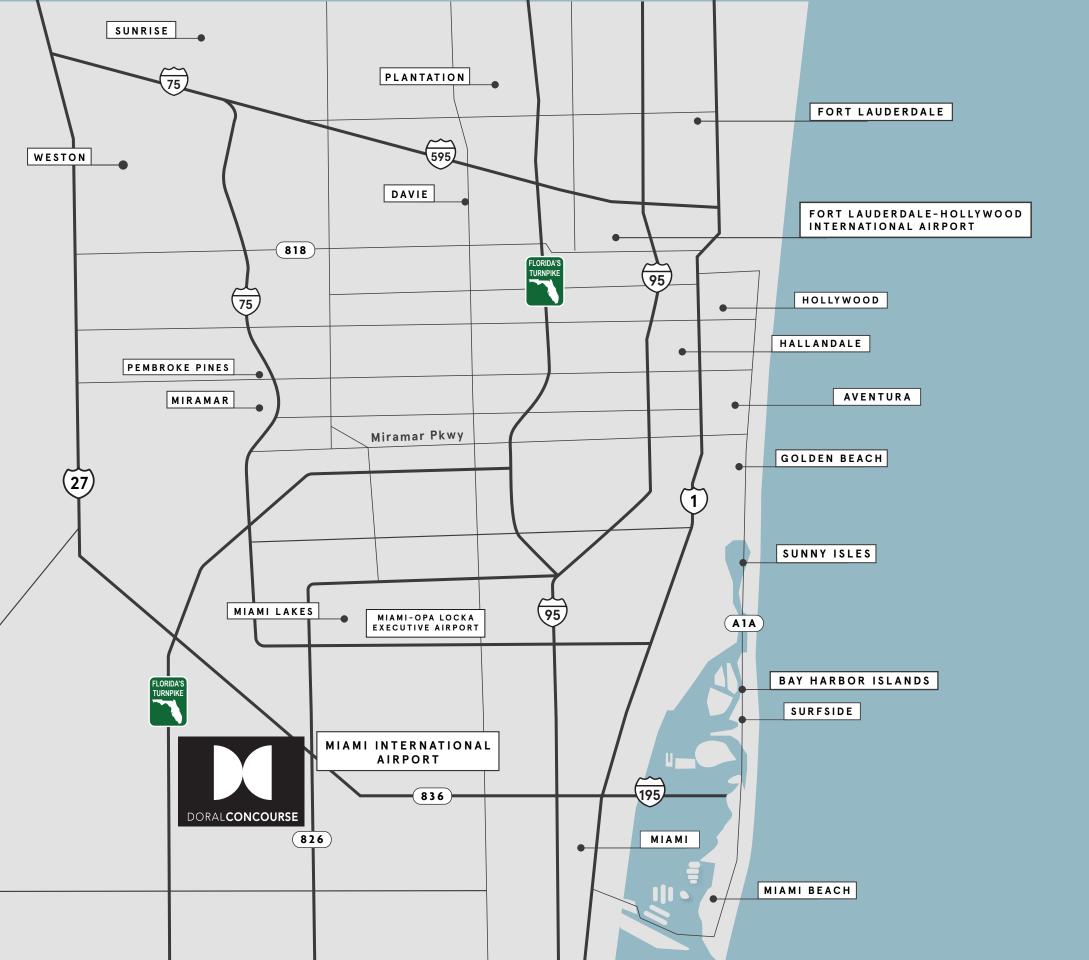

Doral Concourse is an ideal location for companies looking for a highly connected workplace environment.

Doral Concourse is located in immediate well-connected to major highways and commute to and from work.

- - 826 3 min. 836 FLORIDA 75
  - (27)

#### • Major highways including:

13 min.

13 min.

• Easy access to the Doral Trolley with stops throughout the City of Doral

• Hundreds of retail and restaurant

• Varied housing options, banking, golf

5

LOCATION

A A A

NE at

Doral offers a diverse workforce that includes professionals from a wide range of industries and backgrounds. It is home to 250 corporate headquarters and 100 multinational corporations.

Located just a few miles from Miami International Airport, it is easily accessible for both local and international travelers.