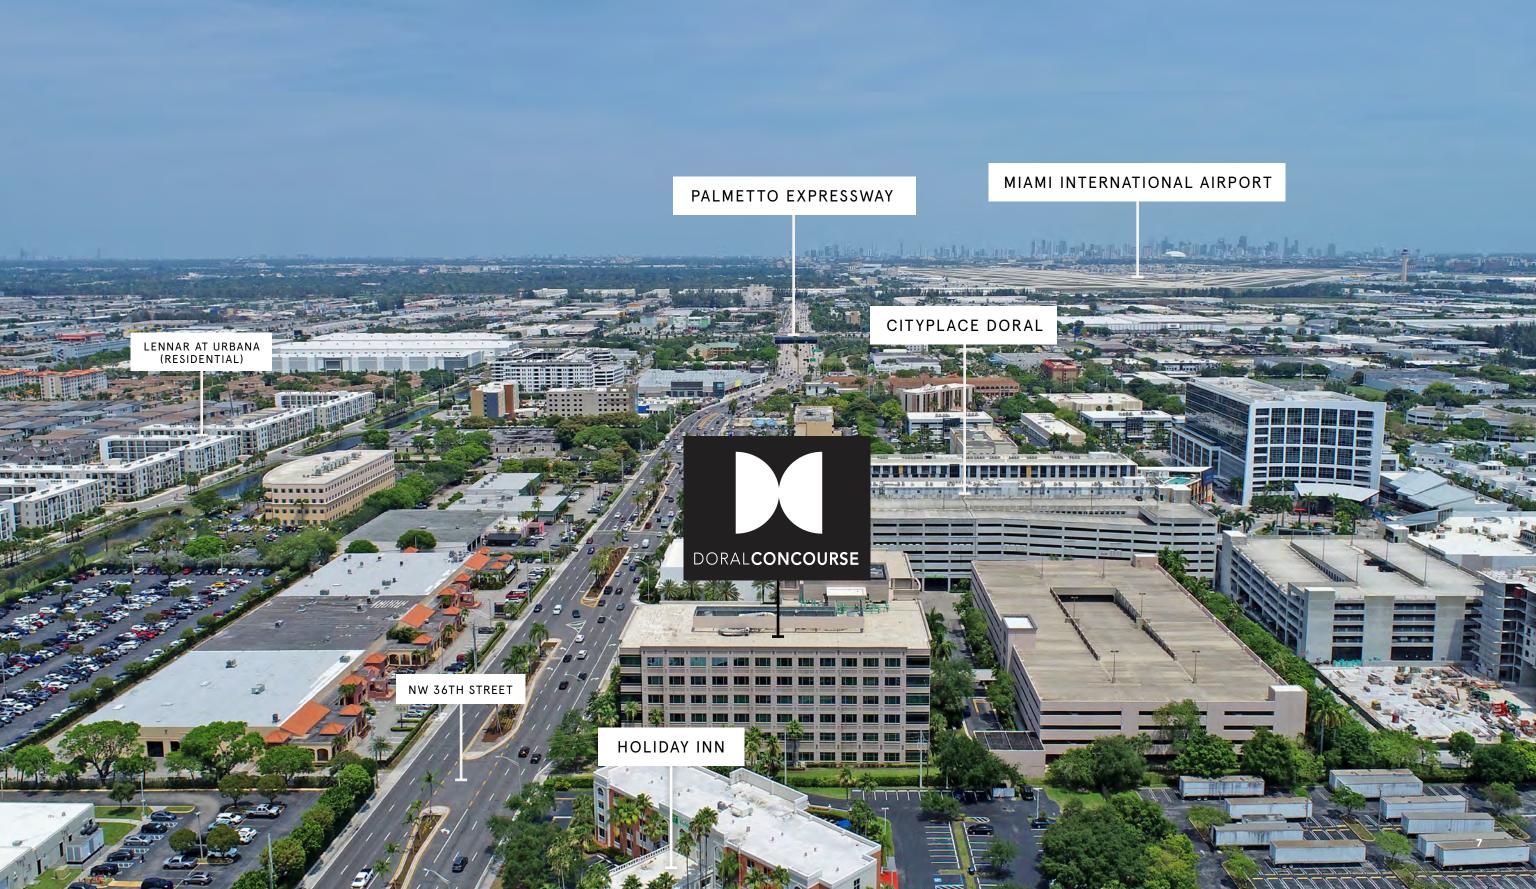

The property features large floor plates that can accommodate a variety of uses. Each space has expansive ceiling heights and window lines providing abundant natural light.

The building's location in Doral is highly desirable, as it is situated in the heart of the city's commercial district. It is just minutes away from Miami International Airport, major regional expressways and surrounded by a wide variety of residential, restaurant, entertainment and retail options.

Doral Concourse is an ideal location for companies looking for a highly connected workplace environment.

Doral Concourse is located in immediate well-connected to major highways and commute to and from work.

#### • Major highways including:

13 min.

13 min.

• Easy access to the Doral Trolley with stops throughout the City of Doral

• Hundreds of retail and restaurant

• Varied housing options, banking, golf

5

LOCATION

A A A

NE at

Doral offers a diverse workforce that includes professionals from a wide range of industries and backgrounds. It is home to 250 corporate headquarters and 100 multinational corporations.

Located just a few miles from Miami International Airport, it is easily accessible for both local and international travelers.