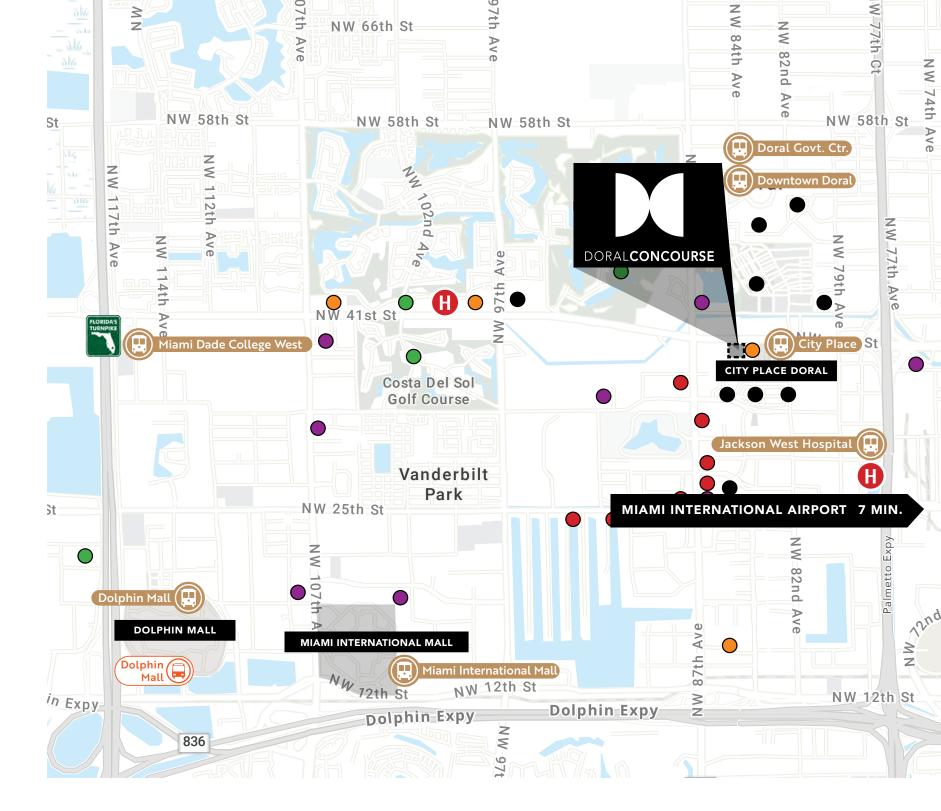

Doral Concourse is an ideal location for companies looking for a highly connected workplace environment.

Doral Concourse is located in immediate well-connected to major highways and commute to and from work.

- - 826 3 min. 836 FLORIDA 75
  - (27)

#### • Major highways including:

13 min.

13 min.

• Easy access to the Doral Trolley with stops throughout the City of Doral

• Hundreds of retail and restaurant

• Varied housing options, banking, golf

5

LOCATION

A A A

NE at

Doral offers a diverse workforce that includes professionals from a wide range of industries and backgrounds. It is home to 250 corporate headquarters and 100 multinational corporations.

Located just a few miles from Miami International Airport, it is easily accessible for both local and international travelers.