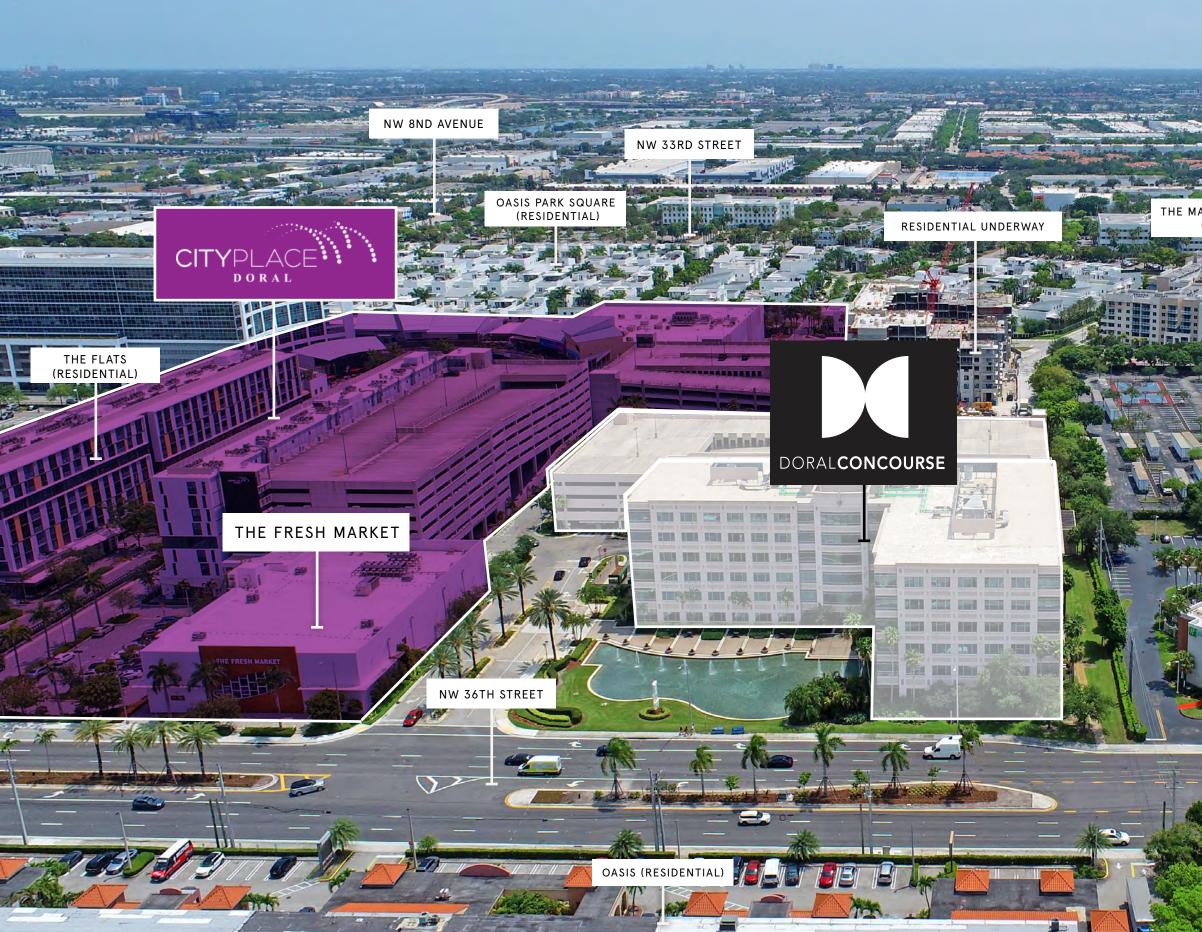

# DINE

DRAGONFLY IZAKAYA & FISH MARKET

**COOPER'S HAWK WINERY & RESTAURANT** 

ALL AND A

Doral Concourse is adjacent to CityPlace Doral, a bustling shopping and entertainment destination.

The center features a variety of dining options to suit every taste and budget. Whether you're in the mood for a quick bite or a fine dining experience, you're sure to find something to satisfy your appetite.

#### Food & Beverage at CityPlace Doral:

Doral is known for its upscale neighborhoods, diverse business community, excellent schools, and healthcare facilities including Baptist Health, Nicklaus Children's Hospital, Jackson West and the new UHealth Medical Center, to serve the needs of its residents.

Doral Concourse is surrounded by ample housing options, from apartments and condos to single-family homes at wide price ranges.

#### **PROPERTY FEATURES**

- Expansive outdoor patio with seating •
- New roof, cooling tower, garage lighting and EV chargers •
- •
- Adjacent to CityPlace Doral, a \$1 billion mixed-use lifestyle center  $\bullet$
- Structured parking with highest ratio in the market at 5/1,000 •