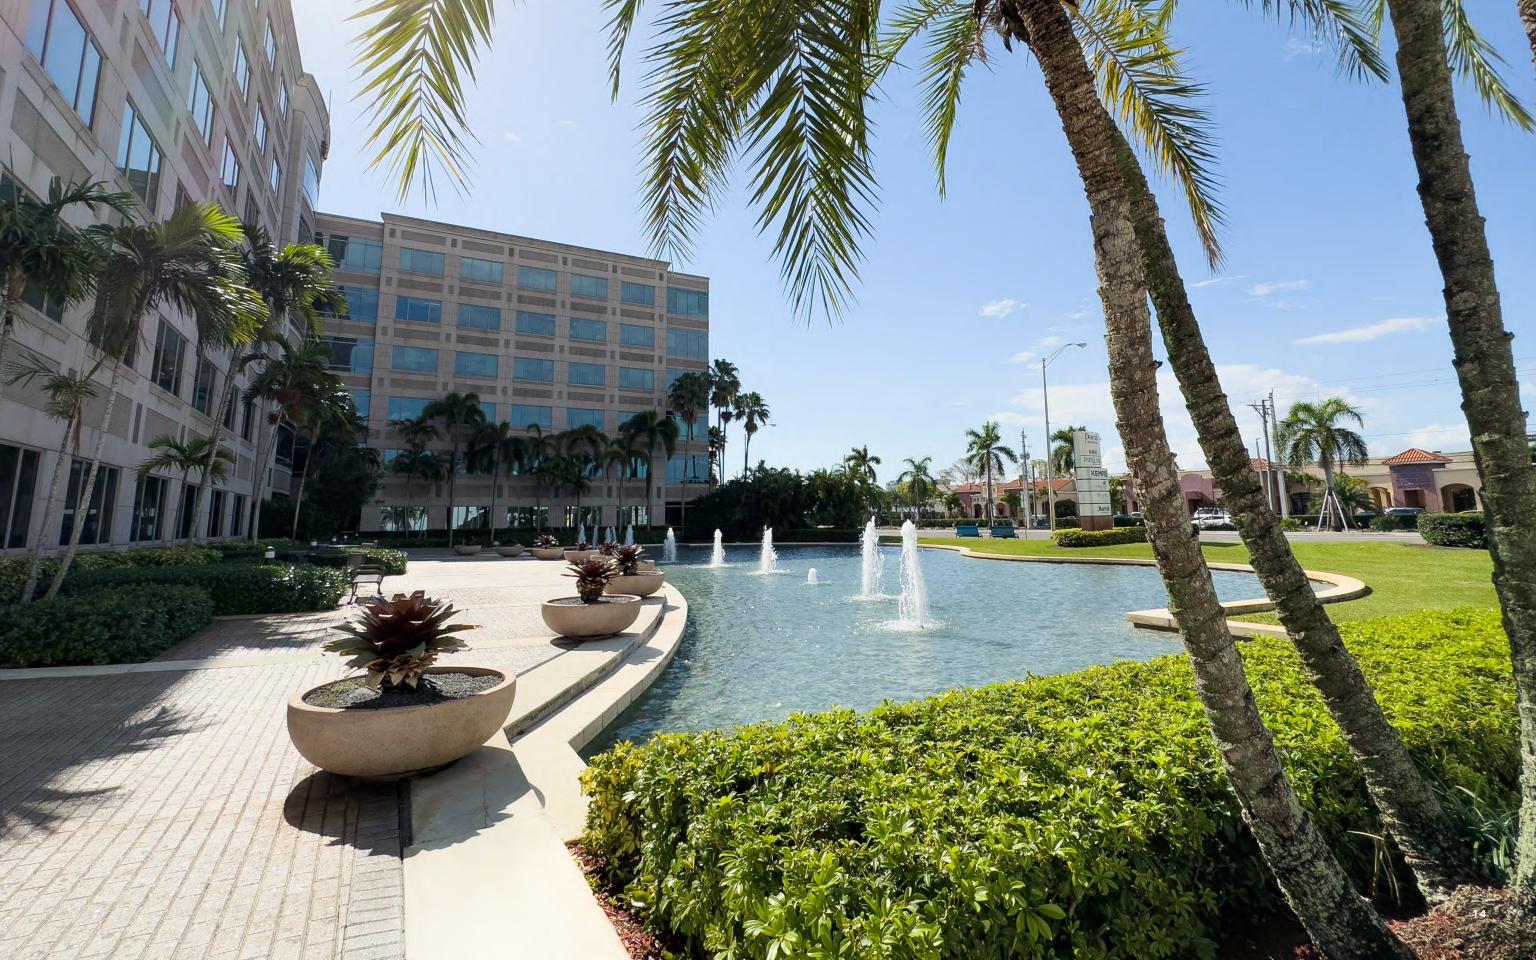

```
Excellent window line and fountain fronting Doral Boulevard (NW 36th Street)
```

#### **PROPERTY FEATURES**

- Expansive outdoor patio with seating •
- New roof, cooling tower, garage lighting and EV chargers •
- •
- Adjacent to CityPlace Doral, a \$1 billion mixed-use lifestyle center  $\bullet$
- Structured parking with highest ratio in the market at 5/1,000 •