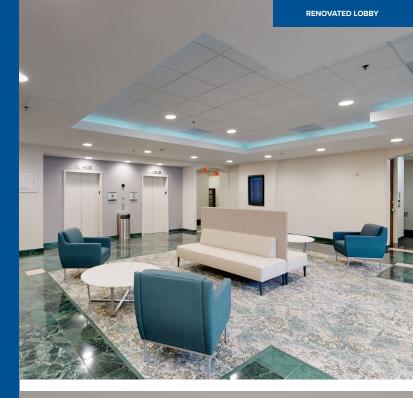

Lobby Restrooms Elevators Corridors

- Outdoor seating
- · Top-notch property management
- Connectivity to Jackson South Medical Center
- 24/7 HVAC

### **NEWLY UPGRADED IN 2022**

Contemporary enhancements to the common areas have been completed. Tenants and visitors can enjoy beautiful finishes to the lobby, elevator cabs, restrooms and corridors that enhance the employee and patient satisfaction.