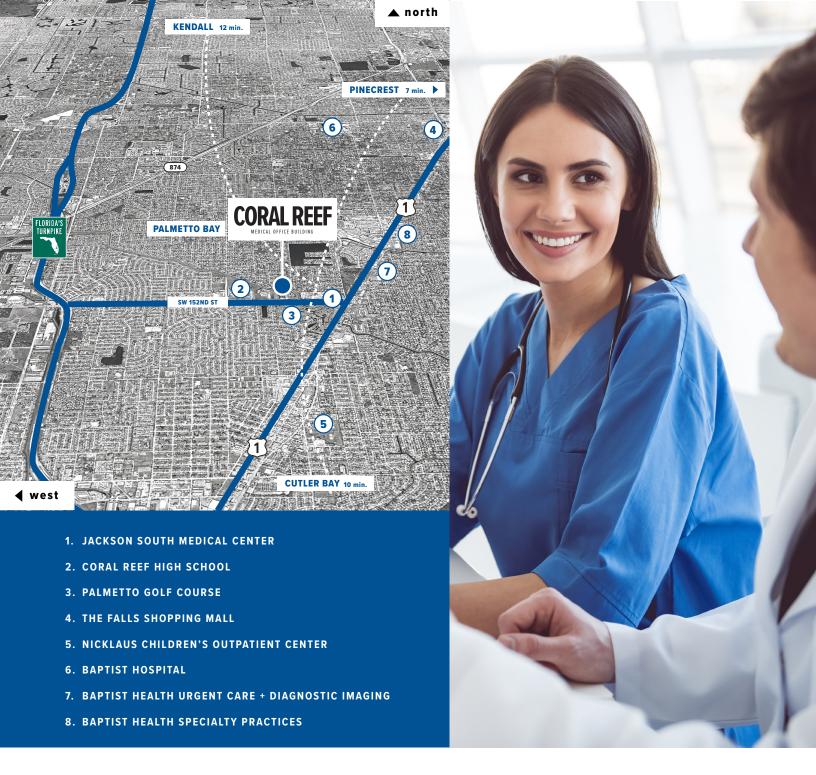

# **LOCATION**

Coral Reed Medical Office Building is located west of US-1 on Southwest 152nd Street and east of the Florida Turnpike. This ideal location connects the building to major neighborhoods including Palmetto Bay, Kendall, Pinecrest and Cutler Bay.

- · Convenient access to Florida Turnpike
- Surrounded by residential options
- Ample dining and retail offerings along US-1
- Close proximity to excellent magnet schools