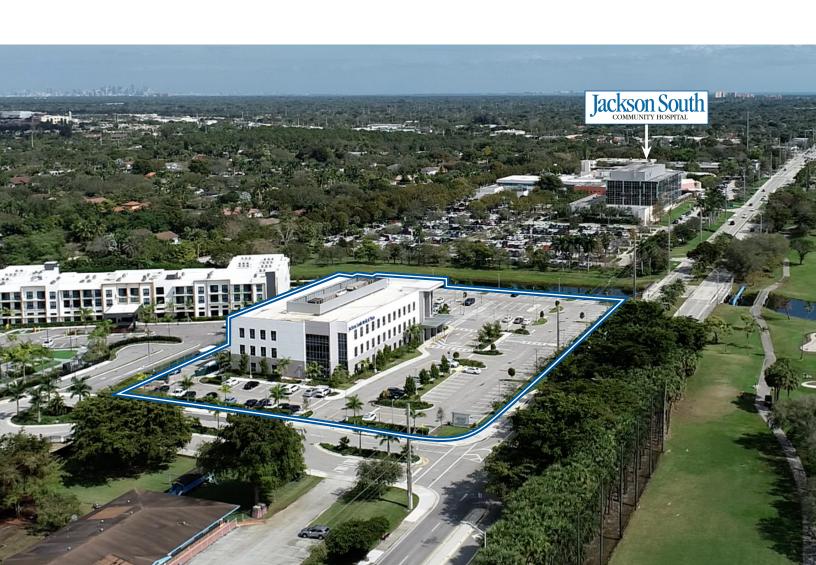

Located on the Jackson South Medical Center campus, a 262-bed acute care hospital with over \$100 million in recent renovations.

Less than 5 minutes from Route 1 and the Florida Turnpike and within walking distance to the South Dade Busway.