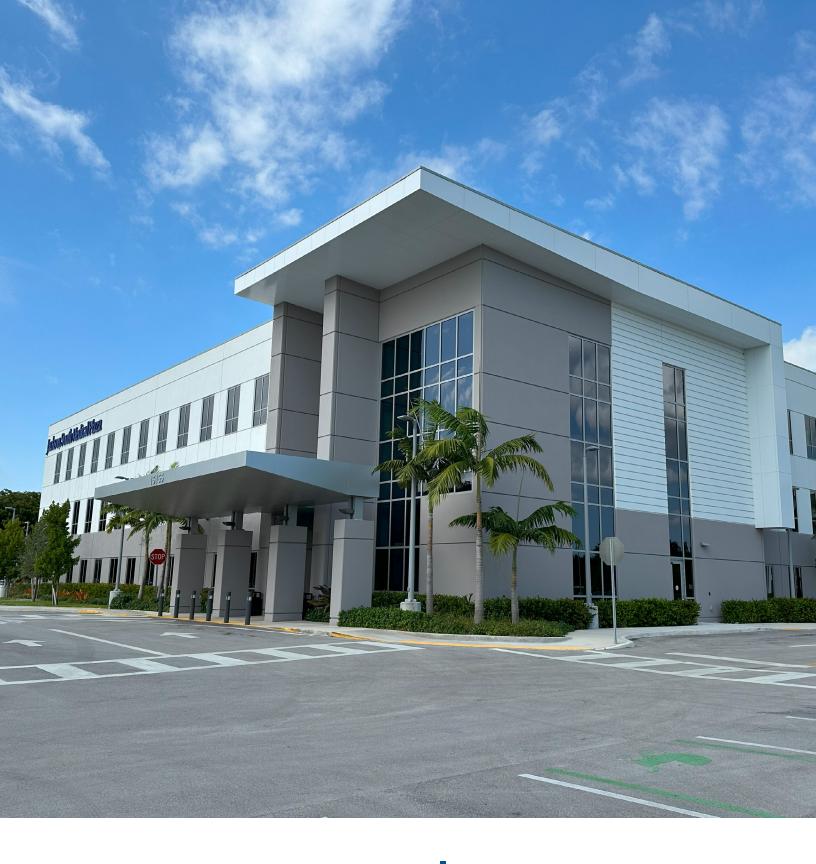

#### **NEW DEVELOPMENT IN MEDICAL OFFICE**

Coral Reef Medical Office Building is a 3-story medical office building. Delivered in 2021, the Coral Reef MOB presents three floors of medical office space specifically designed for outpatient care.

# AN EXCEPTIONAL MEDICAL OFFICE

Coral Reef Medical Office Building is a 3-story medical office building. Delivered in 2021, the Coral Reef MOB presents three floors of medical office space specifically designed for outpatient care.