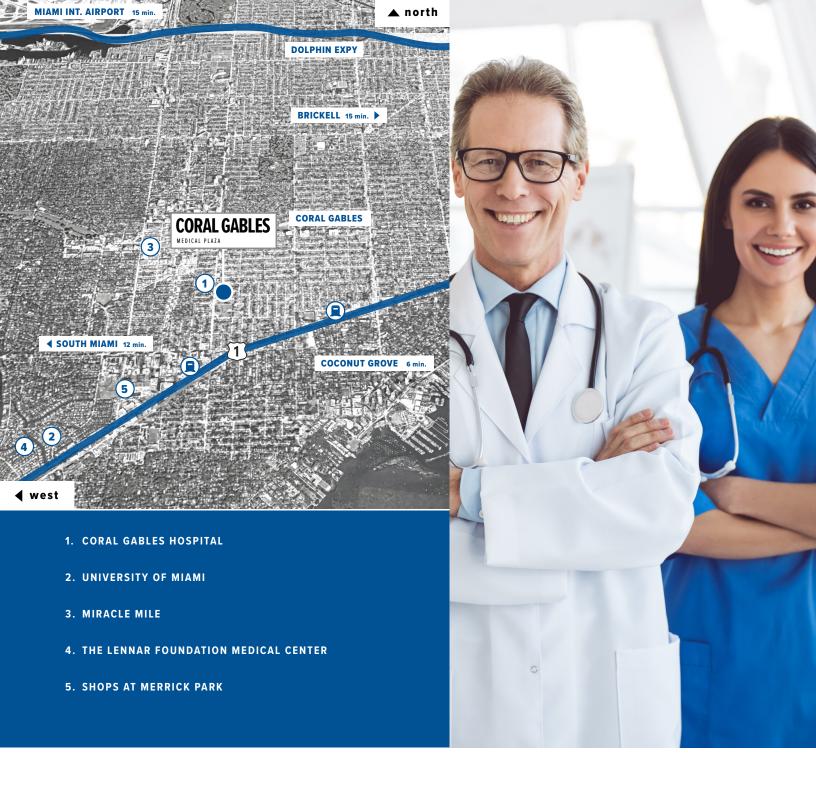

#### MEDICAL OFFICE IN THE HEART OF THE GABLES

Coral Gables Medical Plaza is located in a bustling business district and directly across the street from Coral Gables Hospital. It is in close proximity to University of Miami Lennar Foundation Medical Center. With major neighborhoods like Brickell, Downtown and Coconut Grove just minutes away, patients can conveniently commute in no time making Coral Gables Medical Plaza ideal for tenants seeking a topnotch destination.

# **LOCATION**

The building is walking distance to downtown Coral Gables' amenities including restaurants, shops, and cultural venues as well as an array of varied residential offerings.

- Convenient access to US-1
- Surrounded by residential options
- Ample dining and retail offerings in Coral Gables
- Close proximity to Miami International Airport
- Nearby hospitals:
  Coral Gables Hospital (across the street)
  Doctors Hospital (2.5 miles)
  South Miami Hospital (2.4 miles)
  Mercy Hospital (3.5 miles)
  Nicklaus Children's Hospital (3.5 miles)