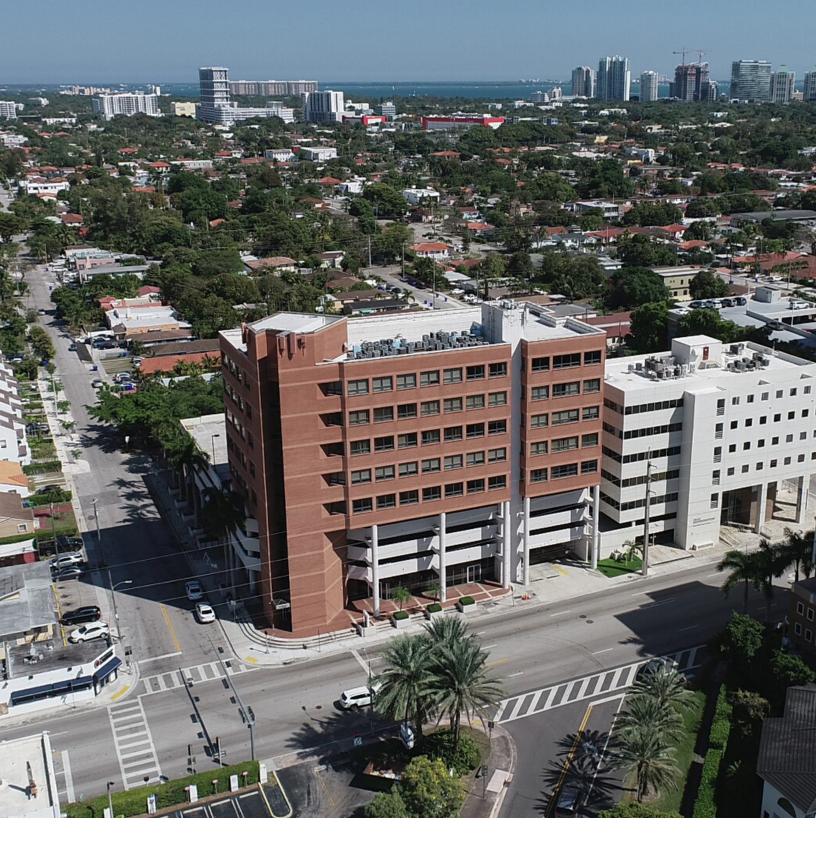

### THE BUILDING

Coral Gables Medical Plaza is a 9-story medical office building with magnificent views of Miami and Downtown Coral Gables. The building is notable for its unique brick exterior and convenient location accessible to Miami's major neighborhoods and hospitals.

#### MEDICAL OFFICE IN THE HEART OF THE GABLES

Coral Gables Medical Plaza is located in a bustling business district and directly across the street from Coral Gables Hospital. It is in close proximity to University of Miami Lennar Foundation Medical Center. With major neighborhoods like Brickell, Downtown and Coconut Grove just minutes away, patients can conveniently commute in no time making Coral Gables Medical Plaza ideal for tenants seeking a topnotch destination.