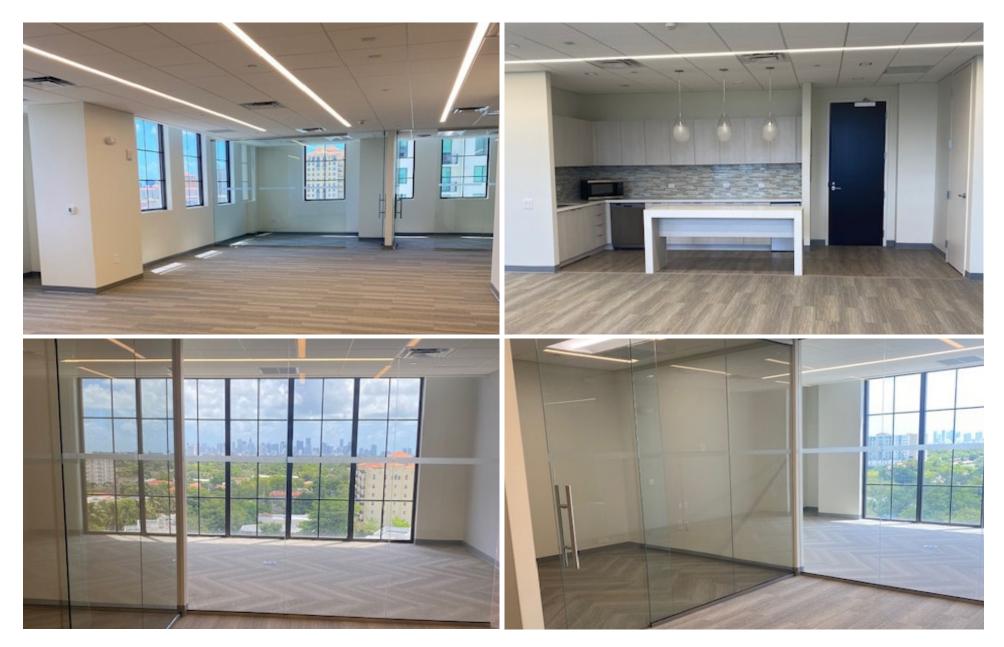

Suite 903 boasts a modern office space with high ceilings, which provide abundant natural light. The suite offers spectacular views of Coral Gables, Brickell and Downtown Miami.

### ABUNDANT NATURAL LIGHT

### HIGH-END FINISHES