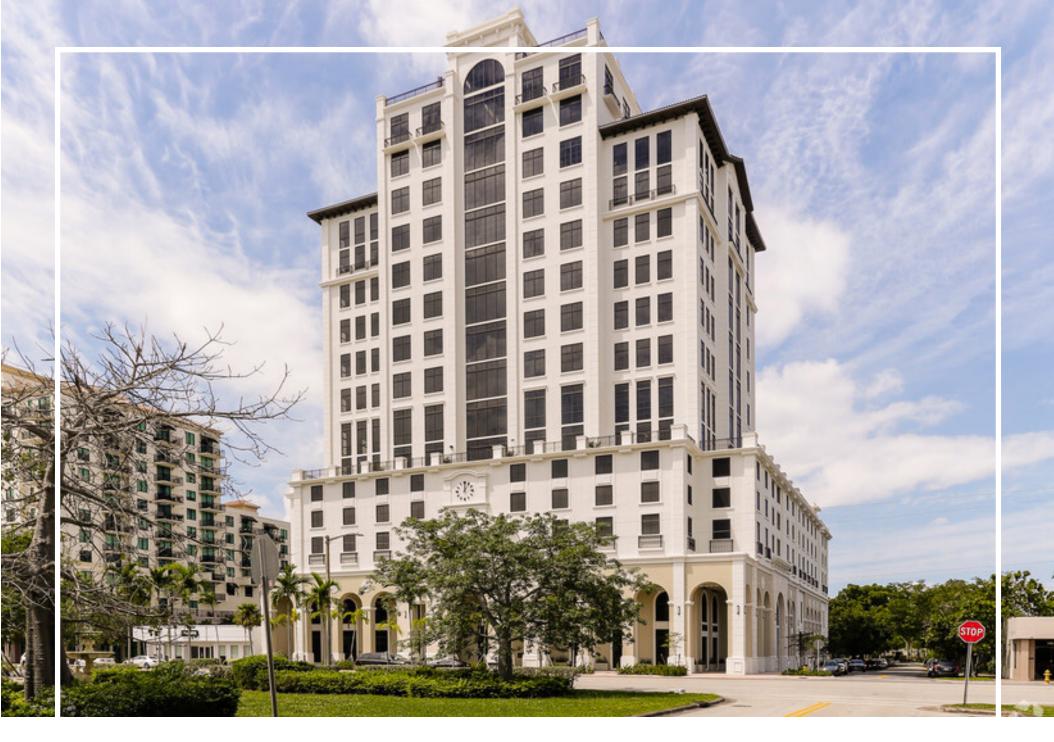

**EXCLUSIVE OFFICE ENVIRONMENT** 

**OFFICE SPACE FOR LEASE IN OFIZZINA** 1200 Ponce de Leon Blvd. Coral Gables

## BUILDING **FEATURES**

OFIZZINA, located at 1200 Ponce de Leon Blvd., is an award-winning office building located in the heart of Coral Gables' business district. This Class A office building features impact glass, ample parking, a lavish lobby with concierge service and high-end amenities. Tenants enjoy access to the building's state-of-the-art fitness center equipped with Peleton bikes, locker rooms and showers. Two private rooftop terraces are well suited for outdoor gatherings. The location makes ideal for accessing Miami's top neighborhoods.