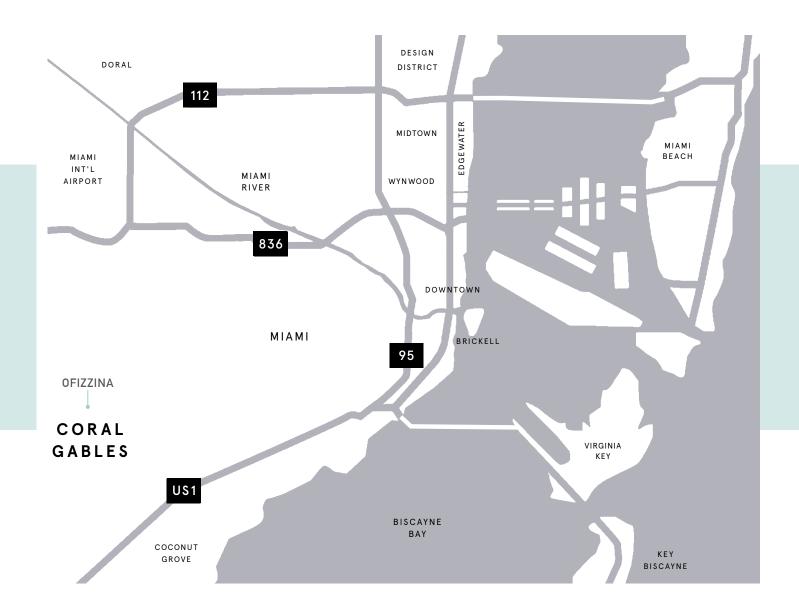

## **ACCESS** MAP

### **DRIVE TIMES:**

**Coconut Grove** 10 Minutes Miami Int'l Airport 14 Minutes Brickell 15 Minutes **Downtown Miami** 16 Minutes Midtown 19 Minutes **Design District** 20 Minutes Wynwood 21 Minutes Miami Beach 24 Minutes