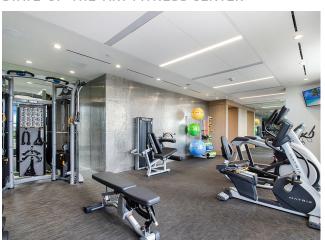

## BUILDING **FEATURES**

OFIZZINA, located at 1200 Ponce de Leon Blvd., is an award-winning office building located in the heart of Coral Gables' business district. This Class A office building features impact glass, ample parking, a lavish lobby with concierge service and high-end amenities. Tenants enjoy access to the building's state-of-the-art fitness center equipped with Peleton bikes, locker rooms and showers. Two private rooftop terraces are well suited for outdoor gatherings. The location makes ideal for accessing Miami's top neighborhoods.

#### Addition amenities include:

- Valet + gated self parking
- Electric car charging stations
- Dry cleaning drop-off services
- State-of-the-art ultra high-speed internet capabilities

STATE-OF-THE-ART FITNESS CENTER