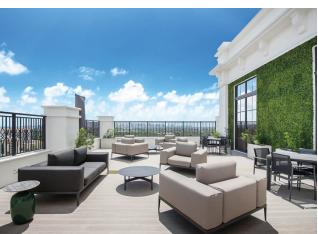

## BUILDING **FEATURES**

OFIZZINA, located at 1200 Ponce de Leon Blvd., is an award-winning office building located in the heart of Coral Gables' business district. This Class A office building features impact glass, ample parking, a lavish lobby with concierge service and high-end amenities. Tenants enjoy access to the building's state-of-the-art fitness center equipped with Peleton bikes, locker rooms and showers. Two private rooftop terraces are well suited for outdoor gatherings. The location makes ideal for accessing Miami's top neighborhoods.

ROOFTOP TERRACE

**NEWLY DEVELOPED** 