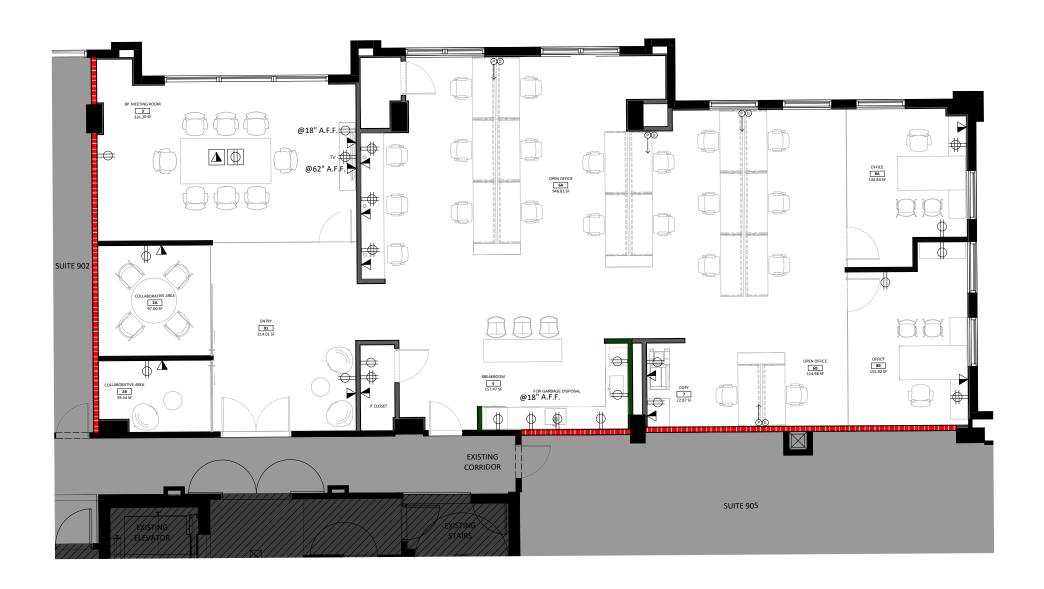

## **FLOOR PLAN**

## SUITE **FEATURES**

| Suite For Lease: | 903                                                                                                         |
|------------------|-------------------------------------------------------------------------------------------------------------|
| Lease Rate:      | \$48.00 PSF + Electric                                                                                      |
| Suite Size:      | 3,081 RSF                                                                                                   |
| Parking Spaces:  | 9 Spaces<br>\$120 PSPM plus applicable tax                                                                  |
| Year Built:      | 2018                                                                                                        |
| Layout:          | 2 Executive Offices 2 Conference Rooms Collaborative Area Open Area for Workstations Kitchen Reception Area |

Suite 903 boasts a modern office space with high ceilings, which provide abundant natural light. The suite offers spectacular views of Coral Gables, Brickell and Downtown Miami.