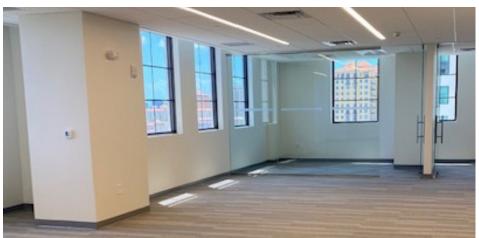

Suite 903 boasts a modern office space with high ceilings, which provide abundant natural light. The suite offers spectacular views of Coral Gables, Brickell and Downtown Miami.

### ABUNDANT NATURAL LIGHT

### HIGH-END FINISHES