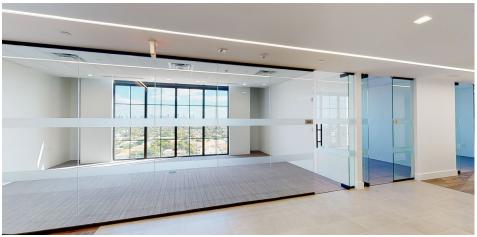

Suite 1500 is the only suite on the 15th floor. This exclusive penthouse office boasts modern, high-end finishes and high ceilings, which provide for abundant natural light and spectacular views of Coral Gables, Brickell, and Downtown Miami. The restrooms on the floor are also for the exclusive use of Suite 1500. and not shared with any other tenants.

#### ABUNDANT NATURAL LIGHT

#### **HIGH-END FINISHES**