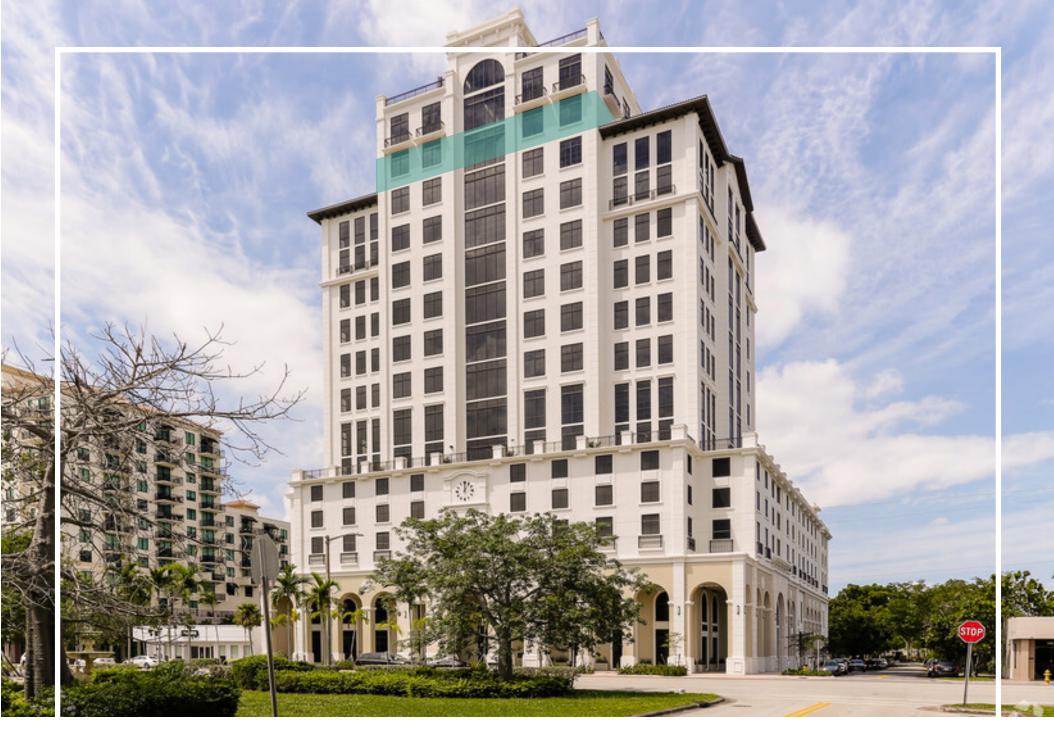

**EXCLUSIVE PENTHOUSE OFFICE** 

**OFFICE SPACE FOR LEASE IN OFIZZINA** 1200 Ponce de Leon Blvd. Coral Gables

### BUILDING **FEATURES**

OFIZZINA, located at 1200 Ponce de Leon Blvd., is an award-winning office building located in the heart of Coral Gables' business district. This Class A office building features impact glass, ample parking, a lavish lobby with concierge service and high-end amenities. Tenants enjoy access to the building's state-of-the-art fitness center equipped with Peleton bikes, locker rooms and showers. Two private rooftop terraces are well suited for outdoor gatherings. The location makes ideal for accessing Miami's top neighborhoods.

Suite 1500 is the only suite on the 15th floor. This exclusive penthouse office boasts modern, high-end finishes and high ceilings, which provide for abundant natural light and spectacular views of Coral Gables, Brickell, and Downtown Miami. The restrooms on the floor are also for the exclusive use of Suite 1500. and not shared with any other tenants.