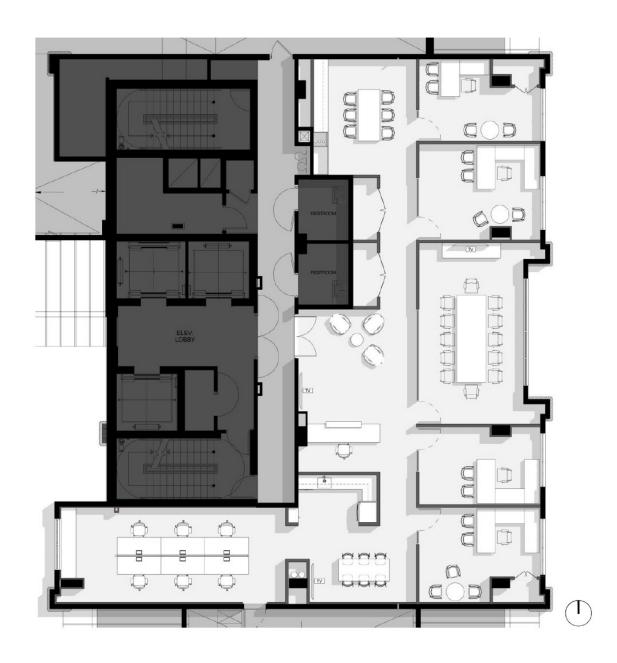

## **FULL FLOOR** SINGLE TENANT

| Suite For Lease: | Penthouse Suite 1500                                                                                                         |
|------------------|------------------------------------------------------------------------------------------------------------------------------|
| Lease Rate:      | \$50.00 PSF + Electric                                                                                                       |
| Suite Size:      | 3,595 RSF                                                                                                                    |
| Parking Spaces:  | 8 Reserved Spaces<br>\$120 PSPM plus applicable tax                                                                          |
| Year Built:      | 2018                                                                                                                         |
| Layout:          | 4 Executive Offices 1 Conference Room Collaborative Area Open Area for Workstations Kitchen Reception Area Private Restrooms |

Suite 1500 is the only suite on the 15th floor. This exclusive penthouse office boasts modern, high-end finishes and high ceilings, which provide for abundant natural light and spectacular views of Coral Gables, Brickell, and Downtown Miami. The restrooms on the floor are also for the exclusive use of Suite 1500. and not shared with any other tenants.

## **FLOOR PLAN**