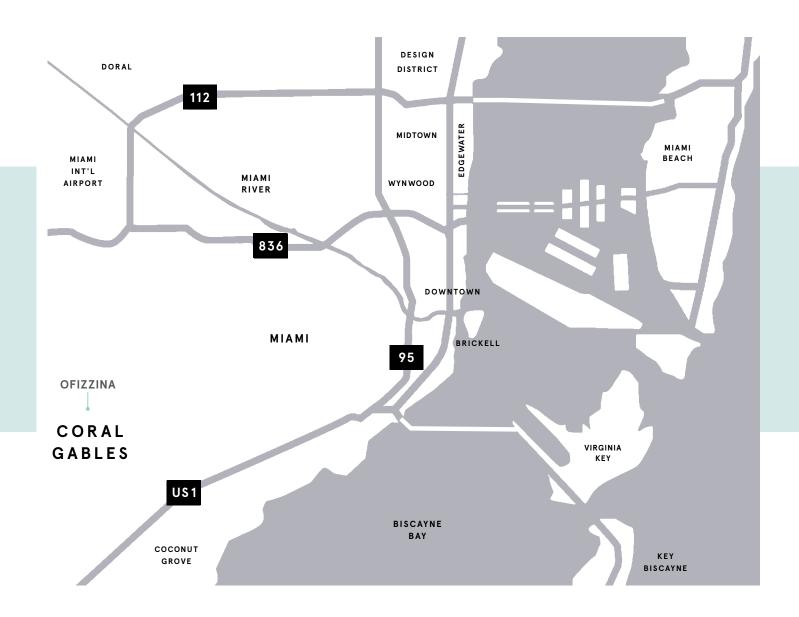

## **ACCESS** MAP

### **DRIVE TIMES:**

| Coconut Grove       | 10 Minutes |
|---------------------|------------|
| Miami Int'l Airport | 14 Minutes |
| Brickell            | 15 Minutes |
| Downtown Miami      | 16 Minutes |
| Midtown             | 19 Minutes |
| Design District     | 20 Minutes |
| Wynwood             | 21 Minutes |
| Miami Beach         | 24 Minutes |