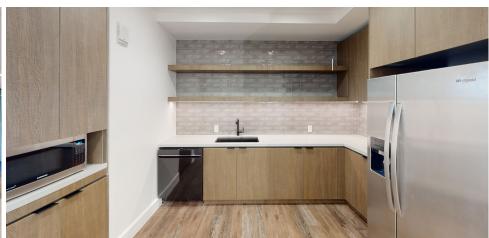

## **FULL FLOOR** SINGLE TENANT

| Suite For Lease: | Penthouse Suite 1500                                                                                                         |
|------------------|------------------------------------------------------------------------------------------------------------------------------|
| Lease Rate:      | \$50.00 PSF + Electric                                                                                                       |
| Suite Size:      | 3,595 RSF                                                                                                                    |
| Parking Spaces:  | 8 Reserved Spaces<br>\$120 PSPM plus applicable tax                                                                          |
| Year Built:      | 2018                                                                                                                         |
| Layout:          | 4 Executive Offices 1 Conference Room Collaborative Area Open Area for Workstations Kitchen Reception Area Private Restrooms |