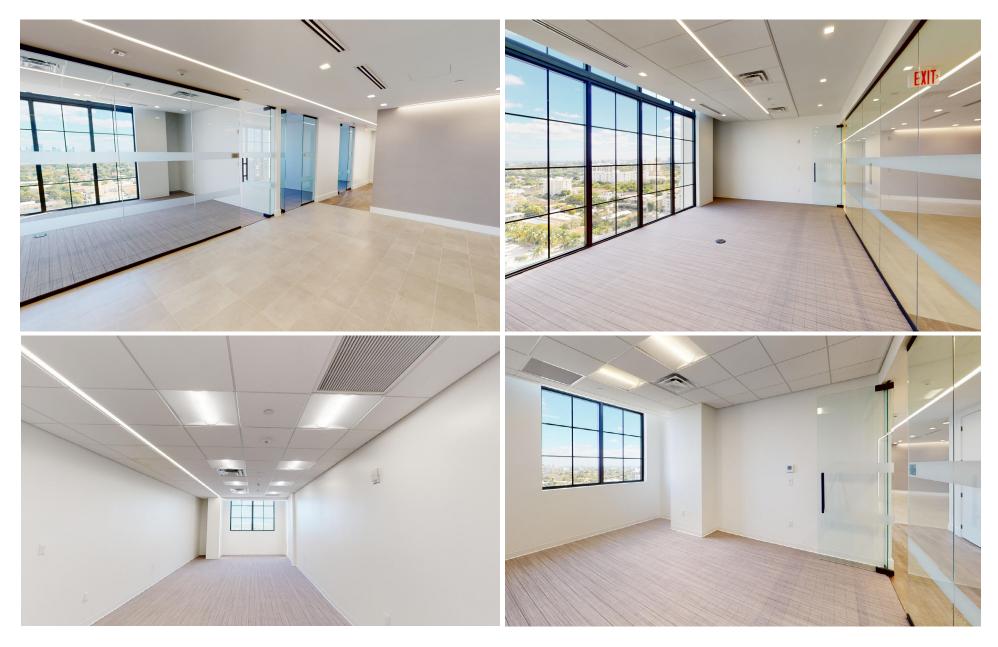

Suite 1500 is the only suite on the 15th floor. This exclusive penthouse office boasts modern, high-end finishes and high ceilings, which provide for abundant natural light and spectacular views of Coral Gables, Brickell, and Downtown Miami. The restrooms on the floor are also for the exclusive use of Suite 1500. and not shared with any other tenants.

#### ABUNDANT NATURAL LIGHT

#### **HIGH-END FINISHES**

# THE **SPACE**