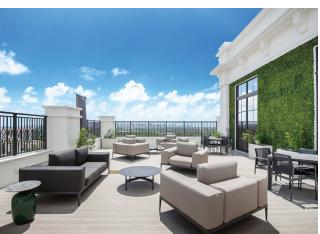

### BUILDING **FEATURES**

OFIZZINA, located at 1200 Ponce de Leon Blvd., is an award-winning office building located in the heart of Coral Gables' business district. This Class A office building features impact glass, ample parking, a lavish lobby with concierge service and high-end amenities. Tenants enjoy access to the building's state-of-the-art fitness center equipped with Peleton bikes, locker rooms and showers. Two private rooftop terraces are well suited for outdoor gatherings. The location makes ideal for accessing Miami's top neighborhoods.

ROOFTOP TERRACE

CLASS-A FINISHES