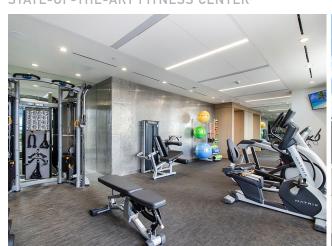

### BUILDING **FEATURES**

OFIZZINA, located at 1200 Ponce de Leon Blvd., is an award-winning office building located in the heart of Coral Gables' business district. This Class A office building features impact glass, ample parking, a lavish lobby with concierge service and high-end amenities. Tenants enjoy access to the building's state-of-the-art fitness center equipped with Peleton bikes, locker rooms and showers. Two private rooftop terraces are well suited for outdoor gatherings. The location makes ideal for accessing Miami's top neighborhoods.

#### Addition amenities include:

- Valet + gated self parking
- Electric car charging stations
- Dry cleaning drop-off services
- State-of-the-art ultra high-speed internet capabilities

STATE-OF-THE-ART FITNESS CENTER