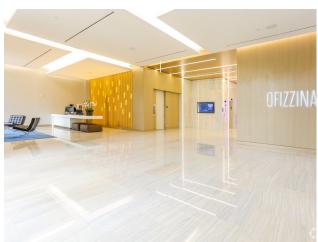

### BUILDING **FEATURES**

OFIZZINA, located at 1200 Ponce de Leon Blvd., is an award-winning office building located in the heart of Coral Gables' business district. This Class A office building features impact glass, ample parking, a lavish lobby with concierge service and high-end amenities. Tenants enjoy access to the building's state-of-the-art fitness center equipped with Peleton bikes, locker rooms and showers. Two private rooftop terraces are well suited for outdoor gatherings. The location makes ideal for accessing Miami's top neighborhoods.

#### Addition amenities include:

- Valet + gated self parking
- Electric car charging stations
- Dry cleaning drop-off services
- State-of-the-art ultra high-speed internet capabilities

STATE-OF-THE-ART FITNESS CENTER