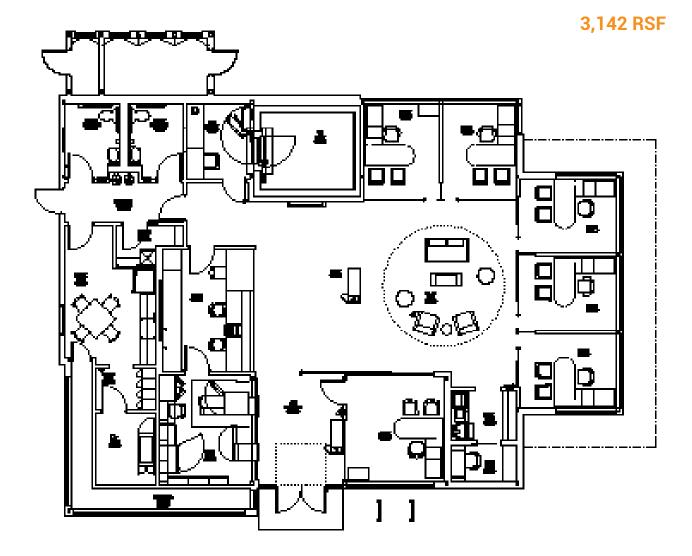

- 3,142 RSF
- Long-term sublease
- · Ready to move in condition
- Rate negotiable
- Ample parking
- Located in Pinecrest Village Shopping Center anchored by Whole Foods and Target
- High-income area
- Pinecrest median household income: \$164,419

## **BANK BRANCH INCLUDES:**

- Bank vault
- 1 large conference room
- 5 glass offices
- 2 ADA restrooms
- · Break room with employee lockers
- Top-of-the-line finishes
- 3 teller stations
- 2 drive-throughs and a bypass lane
- 3 flat-screens in lobby