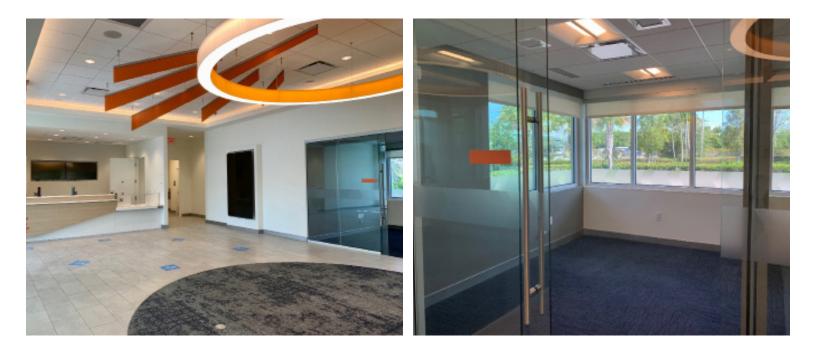

## **BANK BRANCH INCLUDES:**

- Bank vault
- 1 large conference room
- 5 glass offices
- 2 ADA restrooms
- · Break room with employee lockers
- Top-of-the-line finishes
- 3 teller stations
- 2 drive-throughs and a bypass lane
- 3 flat-screens in lobby