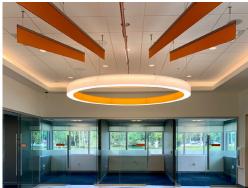

## **BANK BRANCH INCLUDES:**

- Bank vault
- 1 large conference room
- 5 glass offices
- 2 ADA restrooms
- · Break room with employee lockers
- Top-of-the-line finishes
- 3 teller stations
- 2 drive-throughs and a bypass lane
- 3 flat-screens in lobby