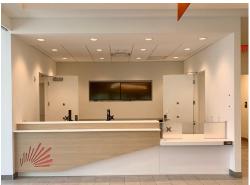

## **BANK BRANCH INCLUDES:**

- Bank vault
- 1 large conference room
- 5 glass offices
- 2 ADA restrooms
- · Break room with employee lockers
- Top-of-the-line finishes
- 3 teller stations
- 2 drive-throughs and a bypass lane
- 3 flat-screens in lobby