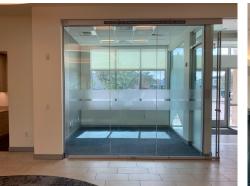

## **BANK BRANCH INCLUDES:**

- Bank vault
- 1 large conference room
- 5 glass offices
- 2 ADA restrooms
- · Break room with employee lockers
- Top-of-the-line finishes
- 3 teller stations
- 2 drive-throughs and a bypass lane
- 3 flat-screens in lobby