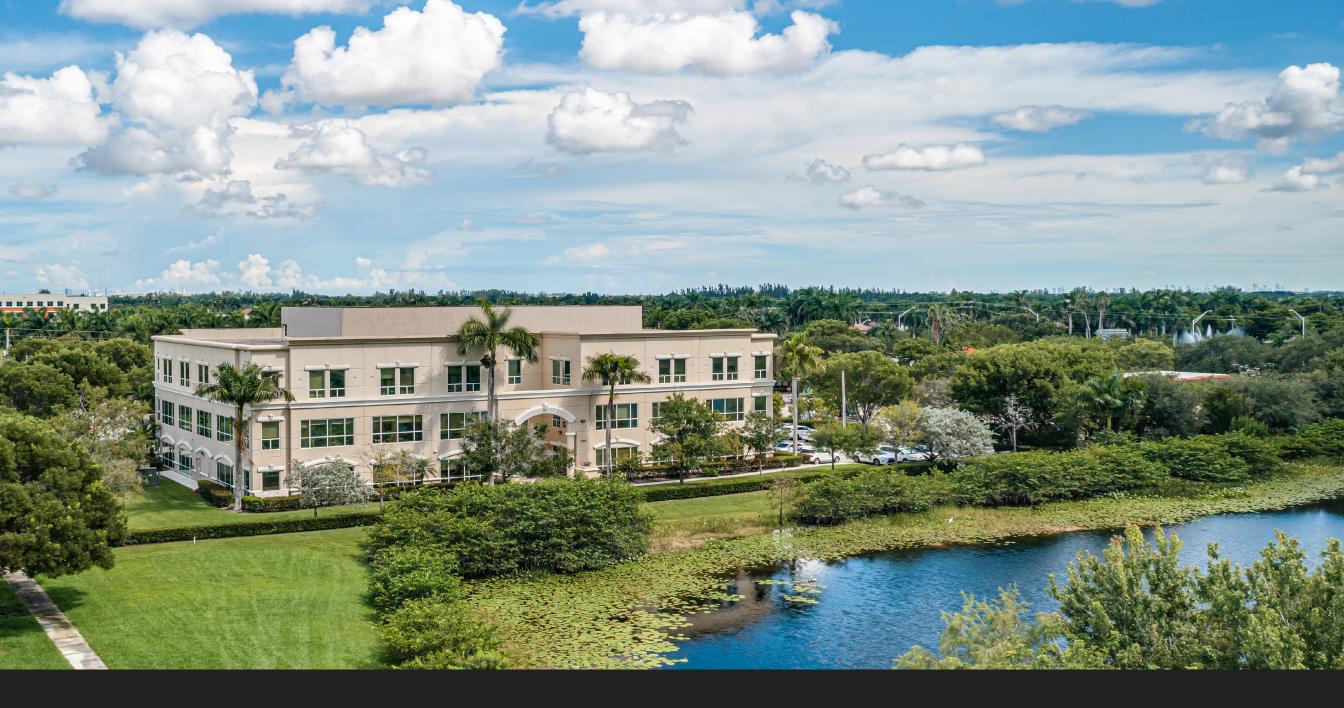

# MIRAMAR MEDICAL CENTER

3000 SW 148TH AVE MIRAMAR, FL 33027

## AN EPICENTER FOR MEDICAL & TRADITIONAL OFFICE SPACE

Miramar Medical Center is situated in a burgeoning health hub, making it an ideal office destination for renowned professionals. MMC offers its tenants and guests the additional benefits of plentiful retail, a variety of restaurant amenities, and welcoming residential neighborhoods. Additionally, Memorial Hospital Miramar and Memorial Hospital West are within five (5) miles – both part of the Memorial Healthcare System, one of Florida's leading healthcare systems.

**CLASS: CLASS A** 

**BUILDING SIZE: 48,014 RSF** 

STORIES: 3

FLOOR PLATES: 16,000 RSF

**PARKING: 4.0/1,000 SF** 

### **FEATURES**

- SIGNAGE AVAILABILITY
- LOCATED IN HUNTINGTONCORPORATE PARK
- ACCESS TO 1-75
- OFFICES USED FOR MEDICAL OR TRADITIONAL OFFICE
- FULL FLOOR AVAILABILITY
- NEAR MAJOR HOSPITALS

OFFICE LEASING