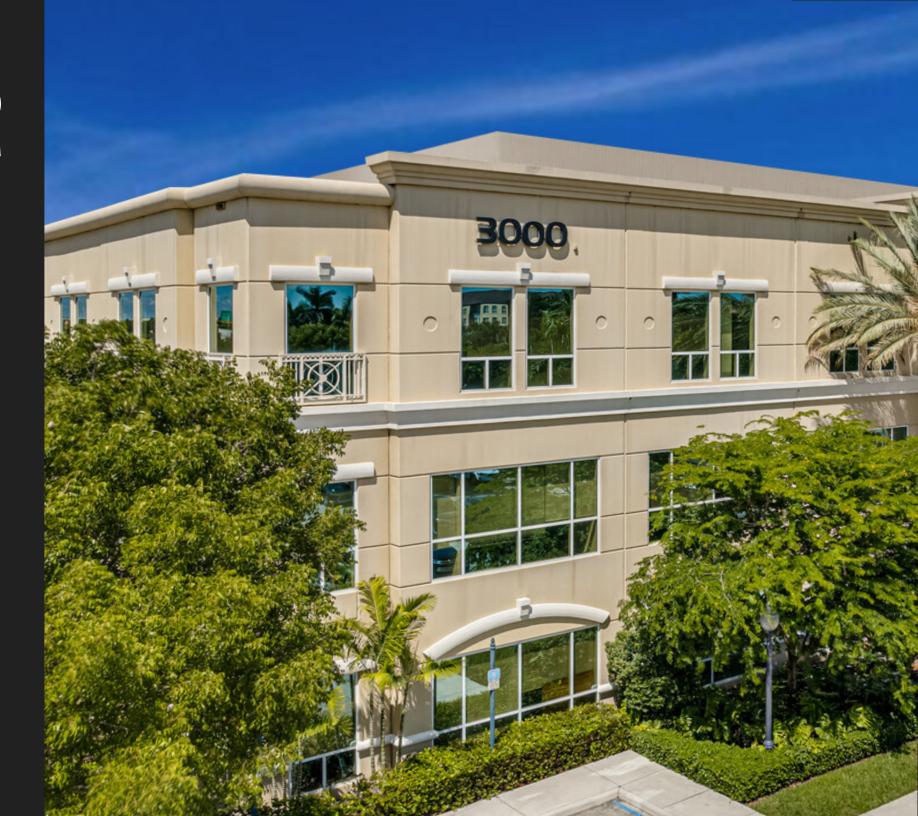

# MIRAMAR MEDICAL CENTER

3000 SW 148TH AVE MIRAMAR, FL 33027

**CLASS: CLASS A** 

**BUILDING SIZE: 48,014 RSF** 

STORIES: 3

FLOOR PLATES: 16,000 RSF

**PARKING: 4.0/1,000 SF** 

### **FEATURES**

- SIGNAGE AVAILABILITY
- LOCATED IN HUNTINGTONCORPORATE PARK
- ACCESS TO 1-75
- OFFICES USED FOR MEDICAL OR TRADITIONAL OFFICE
- FULL FLOOR AVAILABILITY
- NEAR MAJOR HOSPITALS

OFFICE LEASING