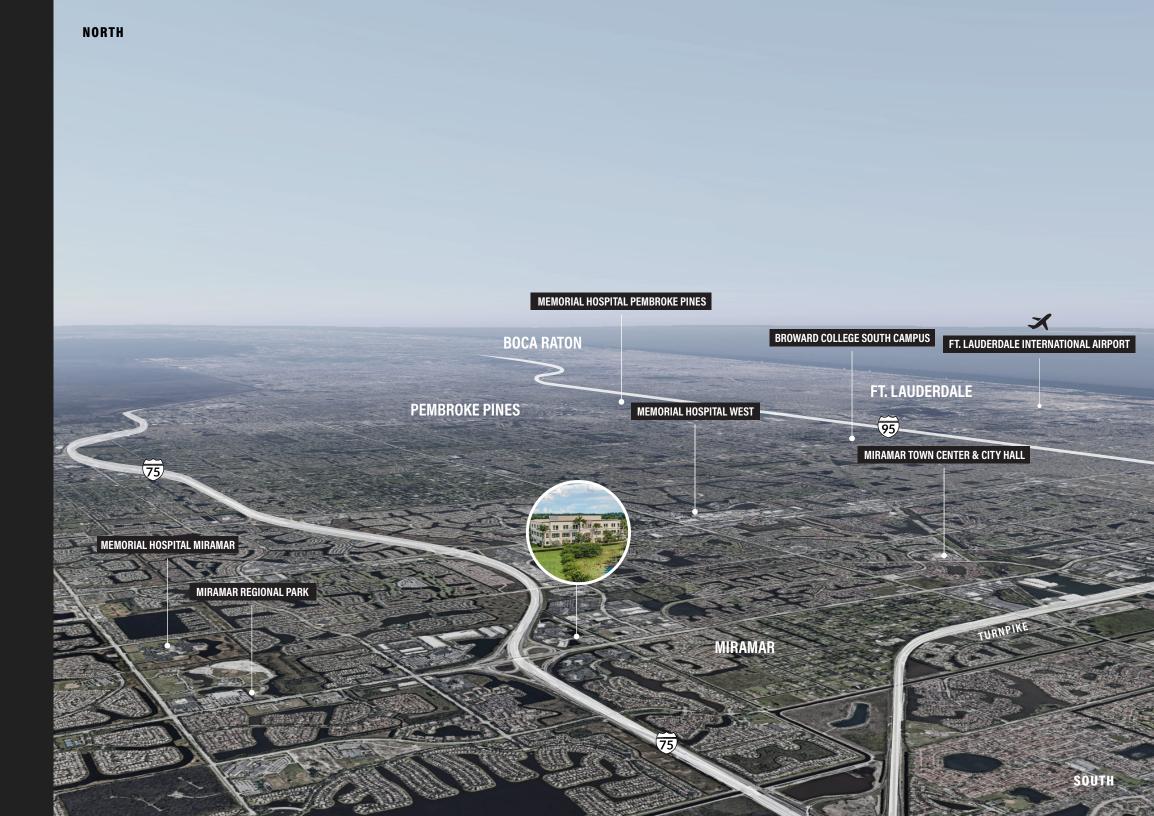

### 2 MIN.

I-75 via Miramar Pkwy

### 7 MIN.

Miramar Regional Park

### 7 MIN.

Miramar Town Center

### 9 MIN.

Memorial Hospital Miramar

### 10 MIN.

Memorial Hospital West

### 19 MIN.

Broward College South Campus

### 20 MIN.

Memorial Hospital Pembroke Pines

### 28 MIN.

Ft. Lauderdale Int. Airport