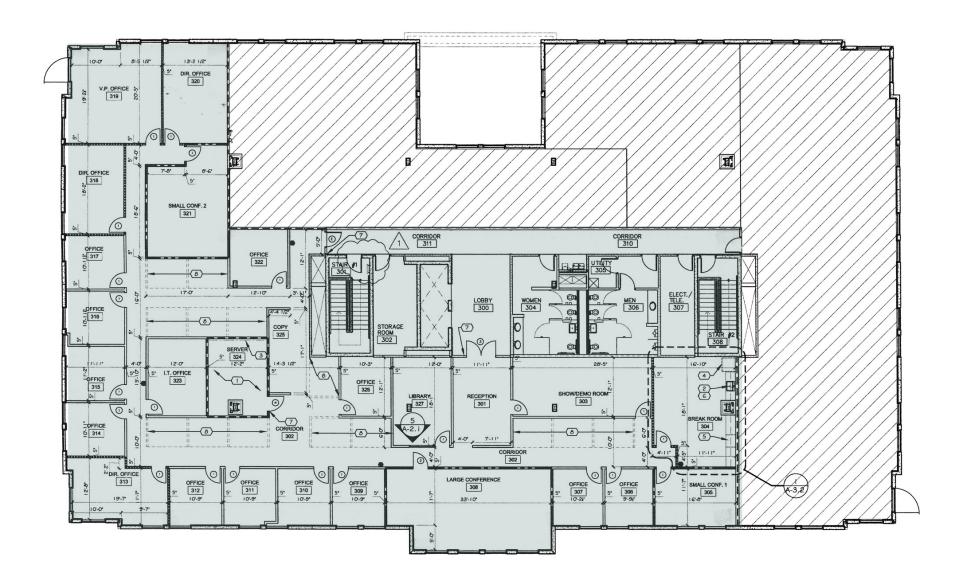

**CLASS: CLASS A** 

**BUILDING SIZE: 48,014 RSF** 

STORIES: 3

FLOOR PLATES: 16,000 RSF

**PARKING: 4.0/1,000 SF** 

### **FEATURES**

- SIGNAGE AVAILABILITY
- LOCATED IN HUNTINGTONCORPORATE PARK
- ACCESS TO 1-75
- OFFICES USED FOR MEDICAL OR TRADITIONAL OFFICE
- FULL FLOOR AVAILABILITY
- NEAR MAJOR HOSPITALS

OFFICE LEASING