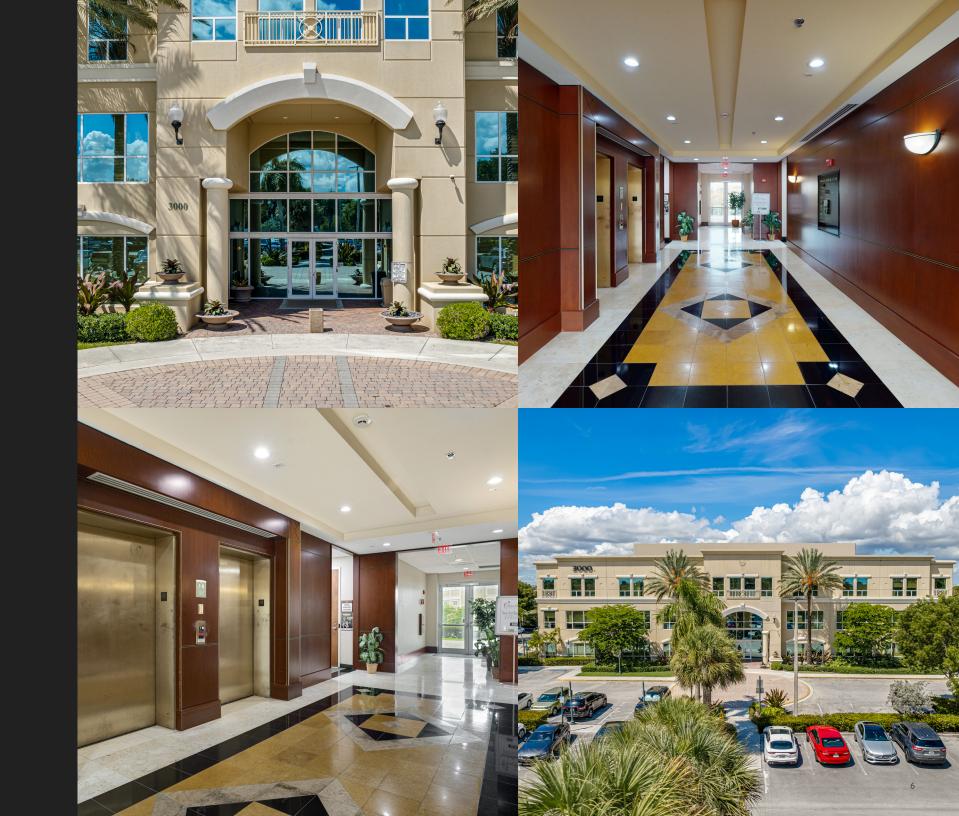

## AN EPICENTER FOR MEDICAL & TRADITIONAL OFFICE SPACE

Miramar Medical Center is situated in a burgeoning health hub, making it an ideal office destination for renowned professionals. MMC offers its tenants and guests the additional benefits of plentiful retail, a variety of restaurant amenities, and welcoming residential neighborhoods. Additionally, Memorial Hospital Miramar and Memorial Hospital West are within five (5) miles – both part of the Memorial Healthcare System, one of Florida's leading healthcare systems.

**CLASS: CLASS A** 

**BUILDING SIZE: 48,014 RSF** 

STORIES: 3

FLOOR PLATES: 16,000 RSF

**PARKING: 4.0/1,000 SF** 

### **FEATURES**

- SIGNAGE AVAILABILITY
- LOCATED IN HUNTINGTONCORPORATE PARK
- ACCESS TO 1-75
- OFFICES USED FOR MEDICAL OR TRADITIONAL OFFICE
- FULL FLOOR AVAILABILITY
- NEAR MAJOR HOSPITALS

OFFICE LEASING