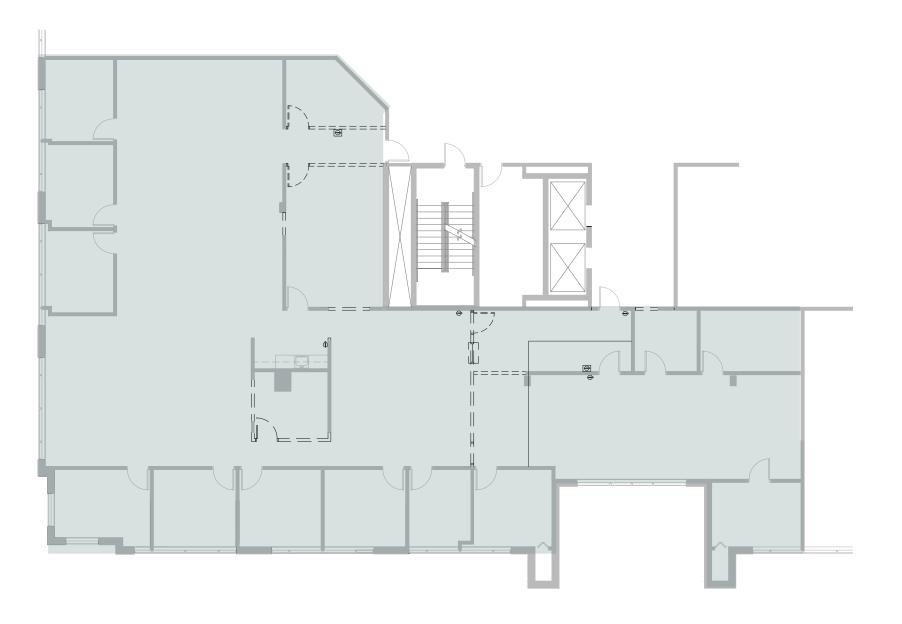

**CLASS: CLASS A** 

**BUILDING SIZE: 48,014 RSF** 

STORIES: 3

FLOOR PLATES: 16,000 RSF

**PARKING: 4.0/1,000 SF** 

### **FEATURES**

- SIGNAGE AVAILABILITY
- LOCATED IN HUNTINGTONCORPORATE PARK
- ACCESS TO 1-75
- OFFICES USED FOR MEDICAL OR TRADITIONAL OFFICE
- FULL FLOOR AVAILABILITY
- NEAR MAJOR HOSPITALS

OFFICE LEASING