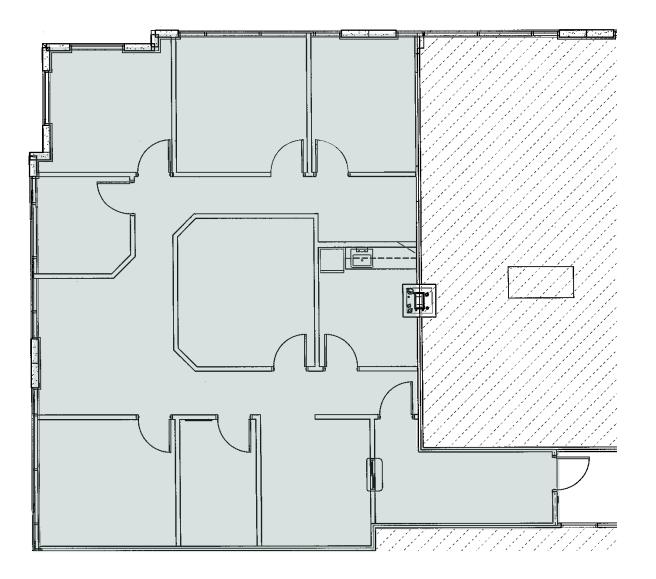

**CLASS: CLASS A** 

**BUILDING SIZE: 48,014 RSF** 

STORIES: 3

FLOOR PLATES: 16,000 RSF

**PARKING: 4.0/1,000 SF** 

### **FEATURES**

- SIGNAGE AVAILABILITY
- LOCATED IN HUNTINGTONCORPORATE PARK
- ACCESS TO 1-75
- OFFICES USED FOR MEDICAL OR TRADITIONAL OFFICE
- FULL FLOOR AVAILABILITY
- NEAR MAJOR HOSPITALS

OFFICE LEASING