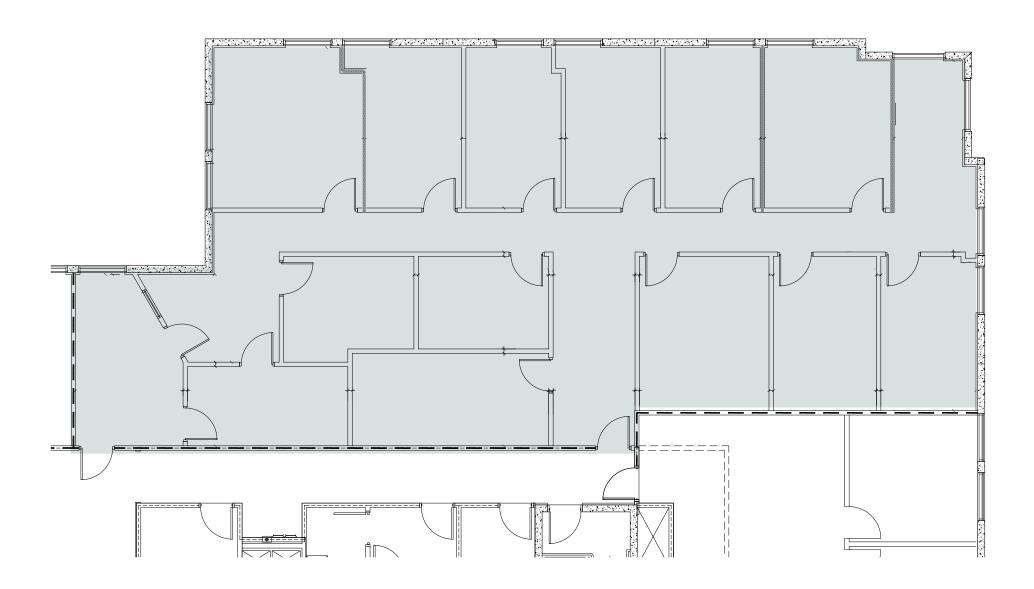

**CLASS: CLASS A** 

**BUILDING SIZE: 48,014 RSF** 

STORIES: 3

FLOOR PLATES: 16,000 RSF

**PARKING: 4.0/1,000 SF** 

### **FEATURES**

- SIGNAGE AVAILABILITY
- LOCATED IN HUNTINGTONCORPORATE PARK
- ACCESS TO 1-75
- OFFICES USED FOR MEDICAL OR TRADITIONAL OFFICE
- FULL FLOOR AVAILABILITY
- NEAR MAJOR HOSPITALS

OFFICE LEASING