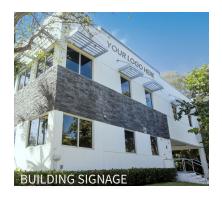

### **BUILDING FEATURES**

- Brand new boutique office building
- Open high-end loft style suites with 10' exposed ceilings and optional upgrades including polished concrete floors
- Modern, upgraded interior finishes
- Located minutes from Las Olas/Downtown Fort Lauderdale, Ft. Lauderdale-Hollywood Airport and Port Everglades
- Easy access to I-95, I-595, and Federal Highway
- Top of the building signage available
- Free covered and surface parking
- Private in-suite restrooms
- 24/7 building access and secured entry
- Hurricane impact windows and doors
- Energy efficient lighting system throughout
- Separately metered electric and tenant controlled HVAC
- Suites ranging from ~700 SF 4,000 SF