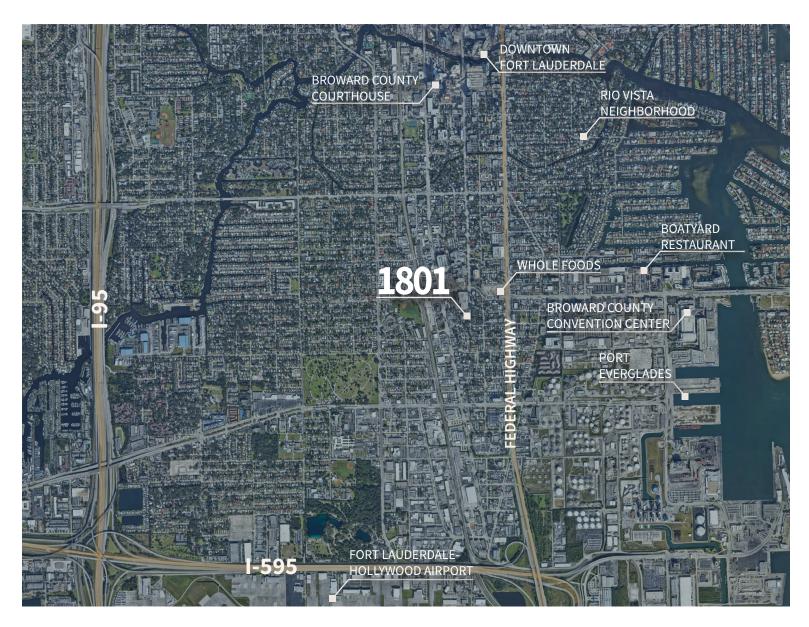

### CENTRALLY LOCATED IN THE HEART OF FORT LAUDERDALE

# 12801

Easily accessible via I-95, I-595 and Federal Highway

Minutes to Fort Lauderdale-Hollywood International Airport

Port Everglades located just east of the building across Federal Highway

In close proximity to Las Olas, great food, convenient grocery stores and attractions

# TRANSIT TIMES

| I-95  | 5 Minutes | FT. LAUDERDALE-HOLLYWOOD AIRPORT | 10 Minutes | PORT EVERGLADES         | 9 Minutes |
|-------|-----------|----------------------------------|------------|-------------------------|-----------|
| I-595 | 5 Minutes | BROWARD COUNTY COURTHOUSE        | 4 Minutes  | DOWNTOWN FT. LAUDERDALE | 5 Minutes |