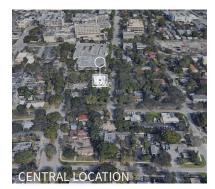

### CENTRALLY LOCATED IN THE HEART OF FORT LAUDERDALE

# 12801

Easily accessible via I-95, I-595 and Federal Highway

Minutes to Fort Lauderdale-Hollywood International Airport

Port Everglades located just east of the building across Federal Highway

In close proximity to Las Olas, great food, convenient grocery stores and attractions