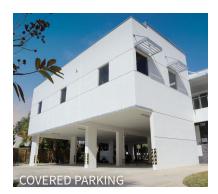

### **BUILDING FEATURES**

- Brand new boutique office building
- Open high-end loft style suites with 10' exposed ceilings and optional upgrades including polished concrete floors
- Modern, upgraded interior finishes
- Located minutes from Las Olas/Downtown Fort Lauderdale, Ft. Lauderdale-Hollywood Airport and Port Everglades
- Easy access to I-95, I-595, and Federal Highway
- Top of the building signage available
- Free covered and surface parking
- Private in-suite restrooms
- 24/7 building access and secured entry
- Hurricane impact windows and doors
- Energy efficient lighting system throughout
- Separately metered electric and tenant controlled HVAC
- Suites ranging from ~700 SF 4,000 SF