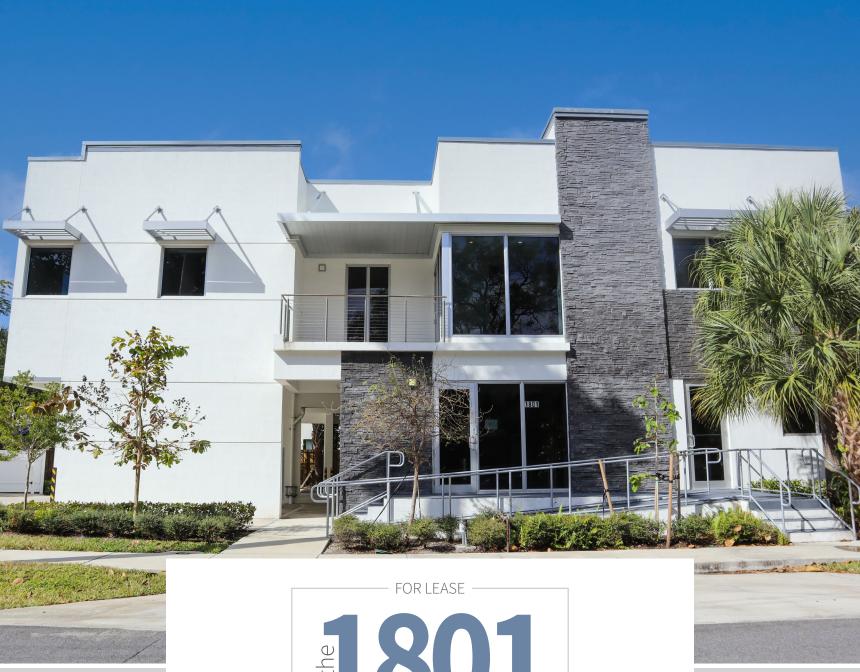

## **YOUR HOME OFFICE - REIMAGINED**

1801 SE 3<sup>RD</sup> AVENUE | FORT LAUDERDALE, FL 33316

# 11081 the

New 5-tenant boutique office building with signage availability and loft-style spaces

1-mile from Downtown Fort Lauderdale

Offers high-end finishes, open loft-style suites

Peaceful neighborhood with minimal traffic

Private in-suite restrooms

Unmatched in quality, privacy and wellness, the 1801 is your perfect office sanctuary.