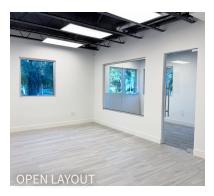

# 11081 the

New 5-tenant boutique office building with signage availability and loft-style spaces

1-mile from Downtown Fort Lauderdale

Offers high-end finishes, open loft-style suites

Peaceful neighborhood with minimal traffic

### **BUILDING FEATURES**

- Brand new boutique office building
- Open high-end loft style suites with 10' exposed ceilings and optional upgrades including polished concrete floors
- Modern, upgraded interior finishes
- Located minutes from Las Olas/Downtown Fort Lauderdale, Ft. Lauderdale-Hollywood Airport and Port Everglades
- Easy access to I-95, I-595, and Federal Highway
- Top of the building signage available
- Free covered and surface parking
- Private in-suite restrooms
- 24/7 building access and secured entry
- Hurricane impact windows and doors
- Energy efficient lighting system throughout
- Separately metered electric and tenant controlled HVAC
- Suites ranging from ~700 SF 4,000 SF